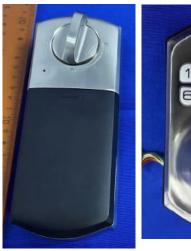

## **Product Similarity Declaration**

Product name: Smart Lock

Model name: KA202, KA201, KA200

FCC ID: 2AQY4-20012

## We (Shenzhen Kaadas Intelligent Technology co.,Ltd.)

hereby state that all the models are electrical identical including the same software parameter and hardware design, same mechanical structure and design (except the fingerprint entry function), the only difference is the model name, product appearance (The KA200 shell shape is different with KA202 and KA201, the KA201 shape color is different with KA202), and the KA200 and KA201 has no fingerprint entry function.

The different shell shapes and fingerprint entry function do not affect the test results.

## Product appearance difference:

KA202





KA201



**KA200** 





## Shenzhen Kaadas Intelligent Technology co.,Ltd.

Signature: Jing Rao

Name: Jing Rao Title: Business Director

11F-14F, Building B2, Phase 2, Creative City, Chuangke Road, Xili Street, Nanshan District,

Shenzhen, Guangdong, 518055, China

2023/3/27