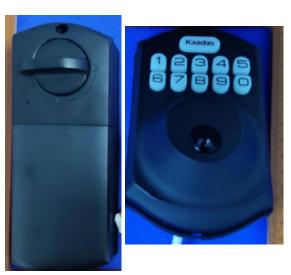

## **Product Similarity Declaration**

Product name: Smart Lock

Model name: KA202, KA201, KA200

FCC ID: 2AQY4-20012

## We (Shenzhen Kaadas Intelligent Technology co.,Ltd.)

hereby state that all the models are electrical identical including the same software parameter and hardware design, same mechanical structure and design (except the fingerprint entry function), the only difference is the model name, product appearance (The KA200 shell shape is different with KA202 and KA201, the KA201 shape color is different with KA202), and the KA200 and KA201 has no fingerprint entry function.

The different shell shapes and fingerprint entry function do not affect the test results.

## Product appearance difference:

KA202





KA201



**KA200** 





## Shenzhen Kaadas Intelligent Technology co.,Ltd.

Signature: Jing Rao

Name: Jing Rao Title: Business Director

11F-14F, Building B2, Phase 2, Creative City, Chuangke Road, Xili Street, Nanshan District,

Shenzhen, Guangdong, 518055, China

2023/3/27