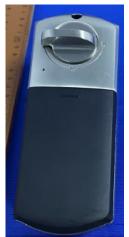

## **Product Similarity Declaration**

Product name: Smart Lock

Model name: KA202, KA201, KA200

FCC ID: 2AQY4-20012

## We (Shenzhen Kaadas Intelligent Technology co.,Ltd.)

hereby state that all the models are electrical identical including the same software parameter and hardware design, same mechanical structure and design (except the fingerprint entry function), the only difference is the model name, product appearance (The KA200 shell shape is different with KA202 and KA201, the KA201 shape color is different with KA202), and the KA200 and KA201 has no fingerprint entry function.

The different shell shapes and fingerprint entry function do not affect the test results.

## Product appearance difference:

KA202





KA201



**KA200** 





## Shenzhen Kaadas Intelligent Technology co.,Ltd.

Signature: Jing Rao

Name: Jing Rao Title: Business Director

11F-14F, Building B2, Phase 2, Creative City, Chuangke Road, Xili Street, Nanshan District,

Shenzhen, Guangdong, 518055, China

2023/3/27