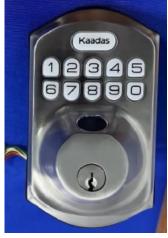

## **Product Similarity Declaration**

Product name: Smart Lock

Model name: KA202, KA201, KA200

FCC ID: 2AQY4-20012

## We (Shenzhen Kaadas Intelligent Technology co.,Ltd.)

hereby state that all the models are electrical identical including the same software parameter and hardware design, same mechanical structure and design (except the fingerprint entry function), the only difference is the model name, product appearance (The KA200 shell shape is different with KA202 and KA201, the KA201 shape color is different with KA202), and the KA200 and KA201 has no fingerprint entry function.

The different shell shapes and fingerprint entry function do not affect the test results.

## Product appearance difference:

KA202





KA201



**KA200** 





## Shenzhen Kaadas Intelligent Technology co.,Ltd.

Signature: Jing Rao

Name: Jing Rao Title: Business Director

11F-14F, Building B2, Phase 2, Creative City, Chuangke Road, Xili Street, Nanshan District,

Shenzhen, Guangdong, 518055, China

2023/3/27