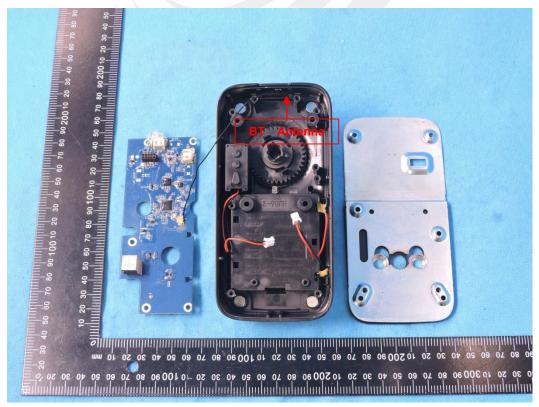

Page 2 of 2

Report No.: STS2201075

Photo 3

A 1/F, Building B, Zhuoke Science Park, No.190 Chongqing Road, HepingShequ, Fuyong Sub-District, Bao'an District, Shenzhen, Guang Dong, China Tel: +86-755 3686 6288 Fax:+86-755 3688 6277 Http://www.stsapp.com E-mail: sts@stsapp.com