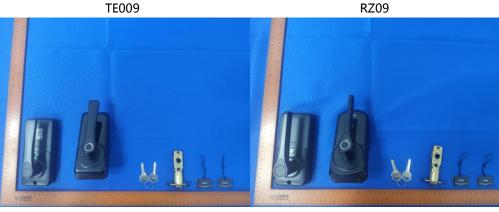

Demonstrate the detail (descriptions and pictures) as to the difference list above.

Product appearance difference:

DK09