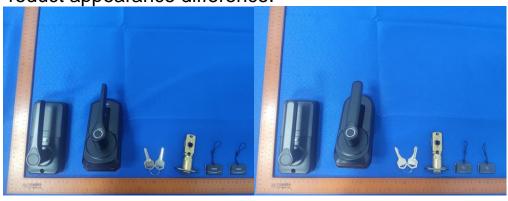

Demonstrate the detail (descriptions and pictures) as to the difference list above.

Product appearance difference:

DK09