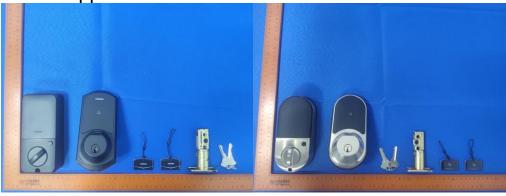

## **Product Similarity Declaration**

Product name: Smart Lock Model name: TE007, RZ07, DK07, AZ07, KBRZ07, KJDK07 FCC ID: 2AQY4-007 IC: 24242-007

We (Shenzhen Kaadas Intelligent Technology

**co.,Ltd.**) hereby state that all the models are electrical identical including the same software parameter and hardware design, same mechanical structure and design, the only difference is the model name, product appearance (The shell shape is different.). And different shell shapes do not affect the test results.

Demonstrate the detail (descriptions and pictures) as to the difference list above.

Product appearance difference: