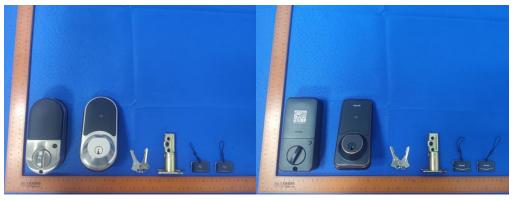

## **Product Similarity Declaration**

Product name: Smart Lock Model name: TE007, RZ07, DK07, AZ07, KBRZ07, KJDK07 FCC ID: 2AQY4-007 IC: 24242-007

We (Shenzhen Kaadas Intelligent Technology

**co.,Ltd.**) hereby state that all the models are electrical identical including the same software parameter and hardware design, same mechanical structure and design, the only difference is the model name, product appearance (The shell shape is different.). And different shell shapes do not affect the test results.

Demonstrate the detail (descriptions and pictures) as to the difference list above.

Product appearance difference:

## Shenzhen Kaadas Intelligent Technology co., Ltd.

KBRZ07

KJDK07

Rao. Signature:

Name: Jing Rao Title: Business Director 11F-14F, Building B2, Phase 2, Creative City, Chuangke Road, Xili Street, Nanshan District, Shenzhen, Guangdong, 518055, China 2023/3/27