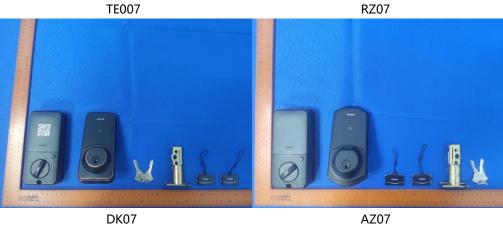

## **Product Similarity Declaration**

Product name: Smart Lock Model name: TE007, RZ07, DK07, AZ07, KBRZ07, KJDK07 FCC ID: 2AQY4-007 IC: 24242-007

We (Shenzhen Kaadas Intelligent Technology

**co.,Ltd.**) hereby state that all the models are electrical identical including the same software parameter and hardware design, same mechanical structure and design, the only difference is the model name, product appearance (The shell shape is different.). And different shell shapes do not affect the test results.

Demonstrate the detail (descriptions and pictures) as to the difference list above.

Product appearance difference: