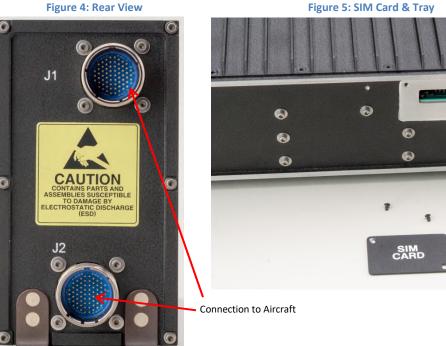

400 Main Street East Hartford, CT 06118 (860) 565-9743 FAX: (860) 755-5845

Figure 2: Left Side View

Figure 3: Front View

Figure 4: Rear View

**Figure 6: Right Side View** 

Pratt & Whitney Proprietary U.S. Export Classification: EAR ECCN 9E991