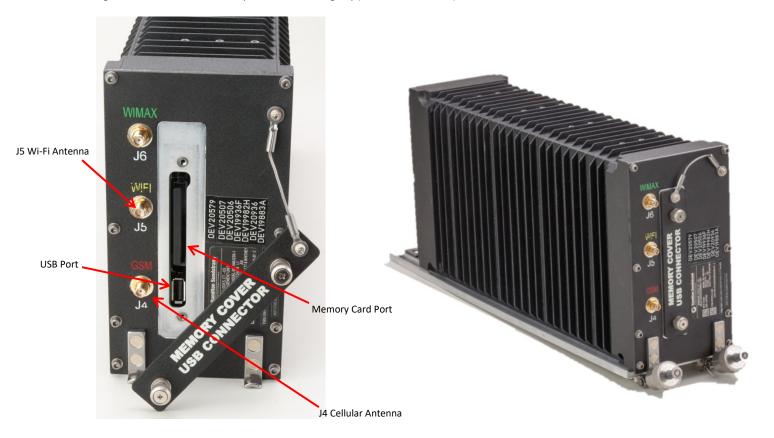

## **External Photos:**

Note: The photos are of current production product prior to PTCRB Registration. The label noted will be changed per the following section.

Figure 1: Isometric View of eFAST product on mounting tray (as installed in aircraft)