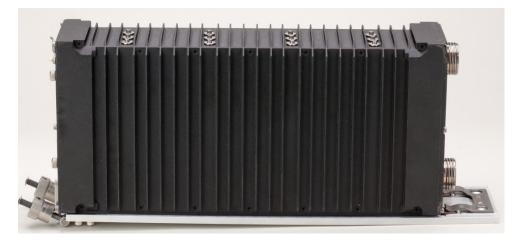

## **External Photos:**

Note: The photos are of current production product prior to PTCRB Registration. The label noted will be changed per the following section.

Figure 1: Isometric View of eFAST product on mounting tray (as installed in aircraft)

400 Main Street East Hartford, CT 06118 (860) 565-9743 FAX: (860) 755-5845

Figure 2: Left Side View

Figure 3: Front View

Figure 4: Rear View

**Figure 6: Right Side View** 

Pratt & Whitney Proprietary U.S. Export Classification: EAR ECCN 9E991