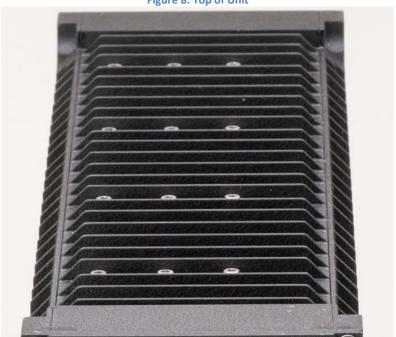

|
| IC_ID:          | 25562-HMU2004G                                                                  |

400 Main Street East Hartford, CT 06118 (860) 565-9743 FAX: (860) 755-5845

## **External Photos:**

Note: The photos are of current production product prior to PTCRB Registration. The label noted will be changed per the following section.

Figure 1: Isometric View of eFAST product on mounting tray (as installed in aircraft)



400 Main Street East Hartford, CT 06118 (860) 565-9743 FAX: (860) 755-5845

Figure 2: Left Side View



Figure 3: Front View



Figure 4: Rear View



**Figure 6: Right Side View** 



Pratt & Whitney Proprietary U.S. Export Classification: EAR ECCN 9E991

Figure 7: Bottom of Unit (off tray)



Figure 8: Top of Unit