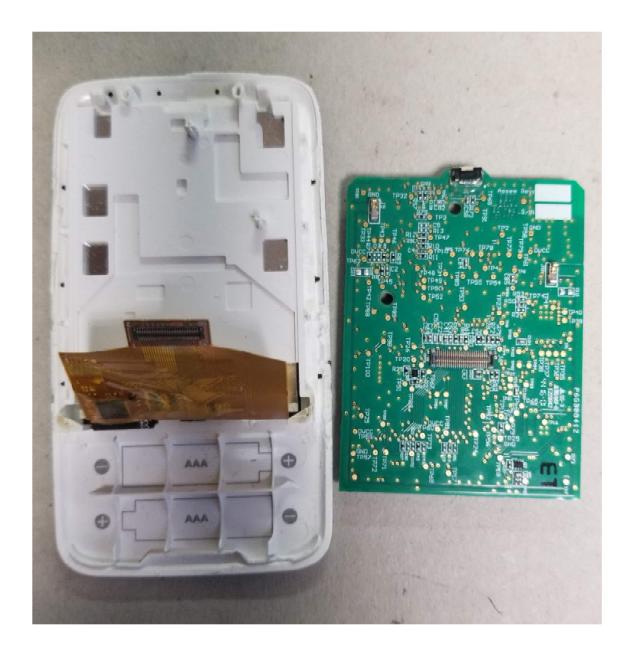

Figure 4: Front Bezel Assembly with LCD flex connector and main PCB by Side

Figure 5: WC main PCB back Side with LCD screen connector in the center and On/Off button on Top

Figure 6: WC main PCB front Side