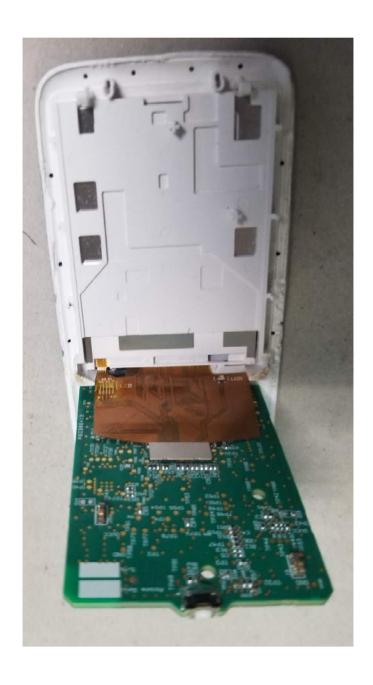

## WC (328622) Internal Photographs

Figure 1: Back of the Wireless controller with Battery cover removed

Figure 2: Back of the Wireless controller with rear enclosure removed

Figure 3: Main PCB lifted to display LCD assembly connector attachment on main PCB