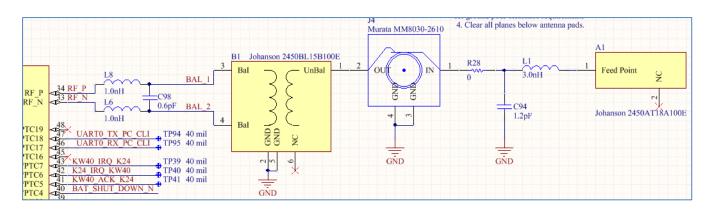

Figure 7: RF Antenna identified as component A1;
(Top left corner of WC main PCB)

Manufacturer of RF chip Antenna: Johanson Technology P/N# 2450AT18A100E

Figure 8: 328622 RF Circuit (Top left corner of WC main PCB in the figure 7)