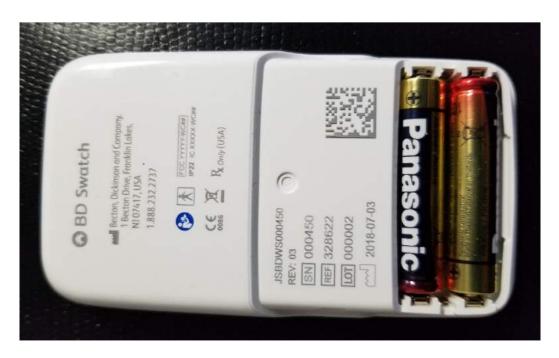

## WC (328622) Internal Photographs

Figure 1: Back of the Wireless controller with Battery cover removed

Figure 2: Back of the Wireless controller with rear enclosure removed

Figure 3: Main PCB lifted to display LCD assembly connector attachment on main PCB