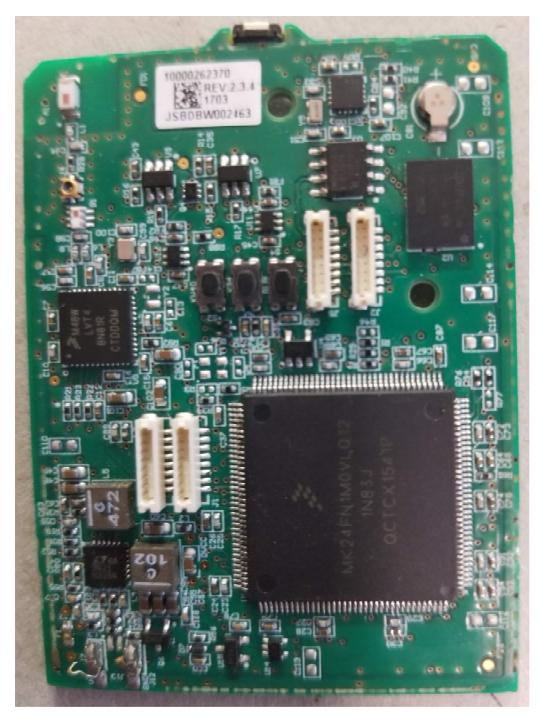

Figure 4: Front Bezel Assembly with LCD flex connector and main PCB by Side

Figure 5: WC main PCB back Side with LCD screen connector in the center and On/Off button on Top

Figure 6: WC main PCB front Side