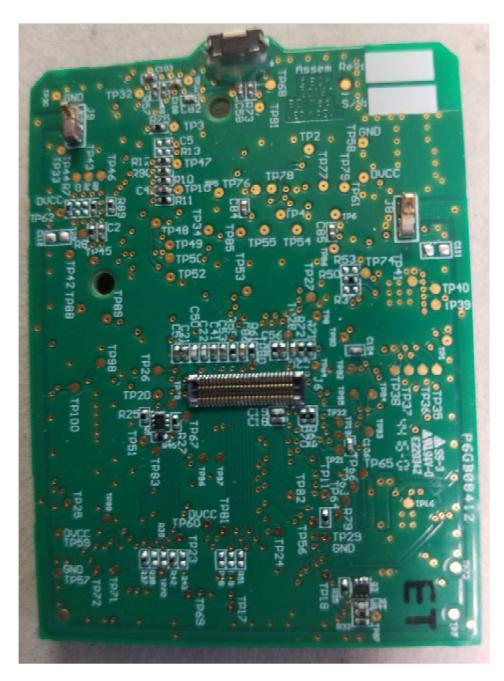

## WC (328622) Internal Photographs

Figure 1: Back of the Wireless controller with Battery cover removed

Figure 2: Back of the Wireless controller with rear enclosure removed

Figure 3: Main PCB lifted to display LCD assembly connector attachment on main PCB