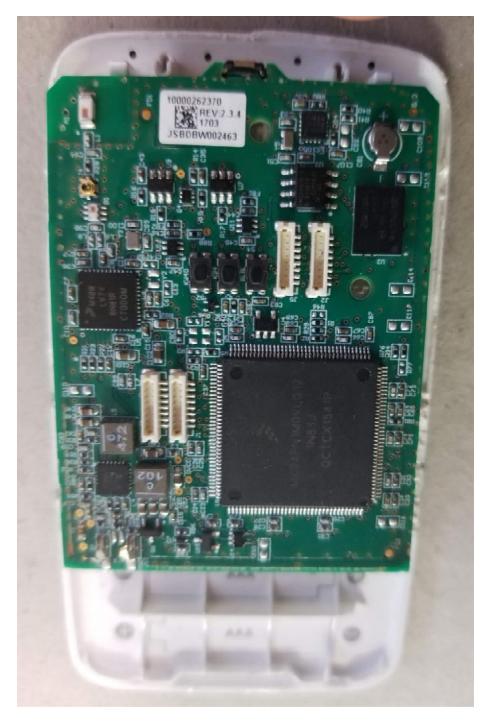

## WC (328622) Internal Photographs

Figure 1: Back of the Wireless controller with Battery cover removed

Figure 2: Back of the Wireless controller with rear enclosure removed

Figure 3: Main PCB lifted to display LCD assembly connector attachment on main PCB