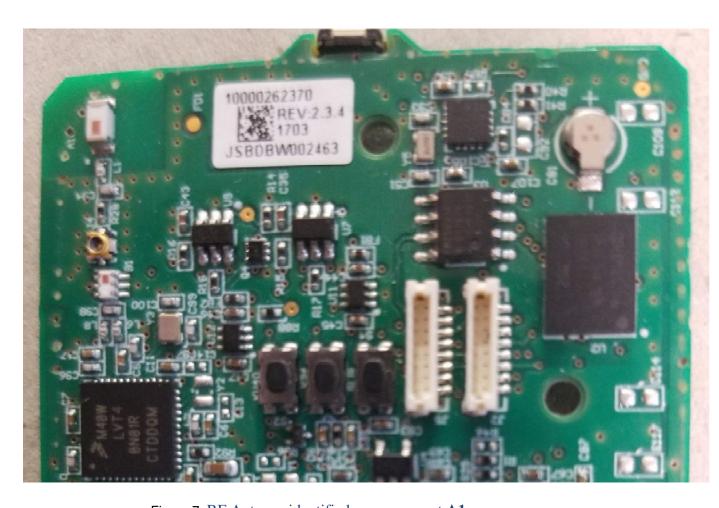

Figure 7: RF Antenna identified as component A1;
(Top left corner of WC main PCB)

Manufacturer of RF chip Antenna: Johanson Technology P/N# 2450AT18A100E

Figure 8: 328622 RF Circuit (Top left corner of WC main PCB in the figure 7)