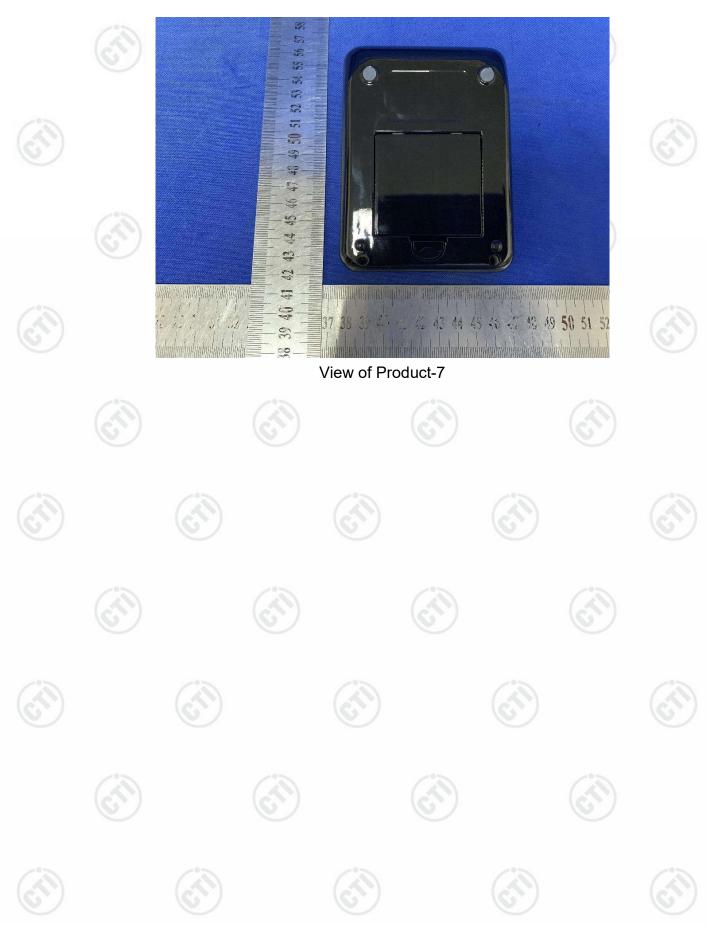

## 10 PHOTOGRAPHS OF EUT Constructional Details

Test model No.: DBP-62A2B

37

START

12 43 44 45 46 47 13 49 50 51 52 53

мем

View of Product-2

(4 A5