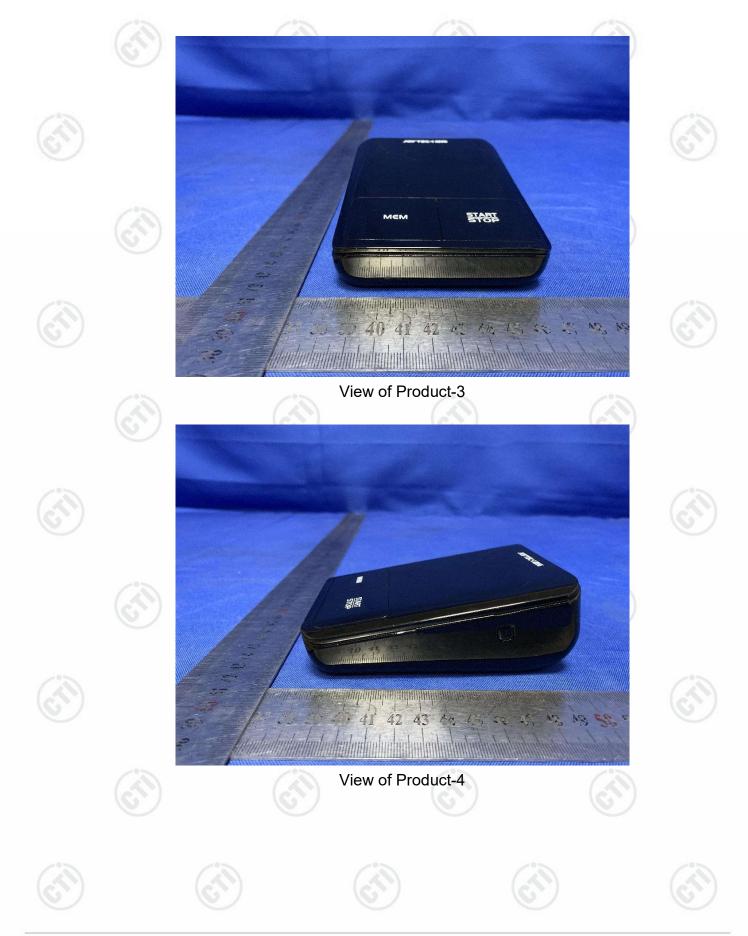

## 10 PHOTOGRAPHS OF EUT Constructional Details

Test model No.: DBP-62A2B

37

START

12 43 44 45 46 47 13 49 50 51 52 53

мем

View of Product-2

(4 A5