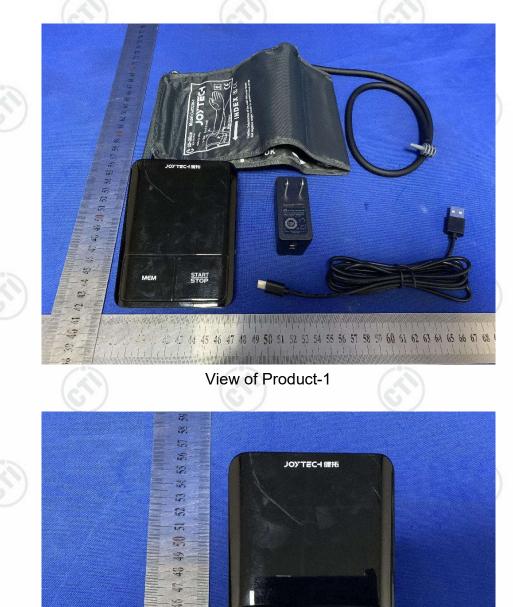

## 10 PHOTOGRAPHS OF EUT Constructional Details

Test model No.: DBP-62A2B

37

START

12 43 44 45 46 47 13 49 50 51 52 53

мем

View of Product-2

(4 A5