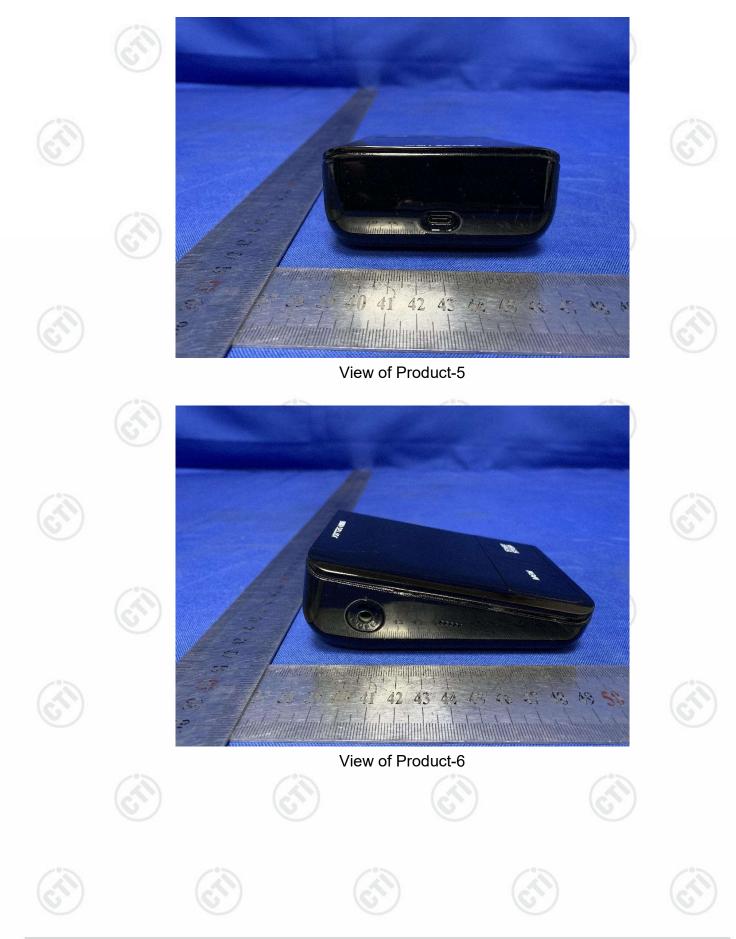

## 10 PHOTOGRAPHS OF EUT Constructional Details

Test model No.: DBP-62A2B

37

START

12 43 44 45 46 47 13 49 50 51 52 53

мем

View of Product-2

(4 A5