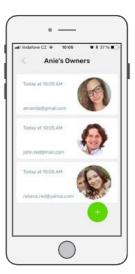

## Share a Dog

Do you want to share your dog with other family members? First of all, you need to connect a new owner through the Actijoy App.

- 1. Open the App, go to your Profile and tap Owners.
- 2. Add a new owner by tapping to send an invitation.
- 3. The new owner will receive an e-mail with your invitation and a verification code.
- 4. On accepting the invitation, they will be redirected to the App, or to Google Play the App Store if it hasn't been down loaded yet. Go to Sign Up and create an account. Then tap "I Have an Invitation" and enter your verification code, and you are in! The profile can only be edited from the App.