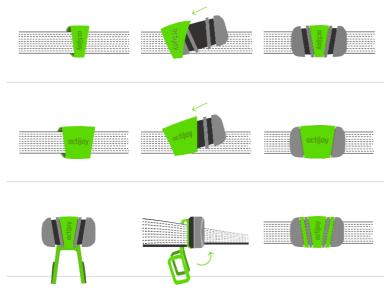

4. The Tracker is now ready for use. Attach the Tracker to your doggy's collar/harness using one of the Tracker accessories.

Do you have issues connecting the Tracker to the App? Make sure your Tracker is charged and that your Bluetooth is enabled.

## **tRAckER AccESSORIES**

Designed with your dog's needs in mind.

**Townie** is for the city dog that loves walks in the park. This holder makes the LED lights in the Tracker more visible, which is perfect for nighttime walks in the city.

**Explorer** is the perfect choice for adventurous, active dogs. This holder secures the Tracker firmly, protecting it from knocks and scratches.

**Trendy** is a great choice for those who like to change their dog's look often. It's easy to swap over in a second and looks great on a harness.