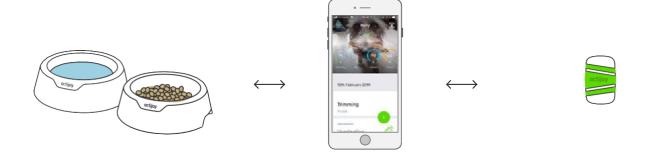

5. Now the WiFi Bowls are ready for use, you can set up the optimal amount of food and water for your dog in the App by going to Menu - Profile - Goals - OPTIONAL.

Bowls are multiple-dog friendly and can recognize which dog is using them. Keep in mind that the Bowls are microwave and dishwasher friendly only WIthoUt Actljoy SmARt BASE Unit.

## how to USE the Wifi BoWLS

Tap the inside of Bowl gently three times to activate the Bowl.
 The Actijoy Smart Base Unit will start beeping.

- 2. The beeping will speed up as the amount of food/water in the Bowl increases. Once you've reached the optimal amount of food/water, the beeping will change to a continuous tone.
- 3. If the amount of food/water in the Bowl is too much or too little, the continuous tone will be interrupted. Remove or add food/water until the continuous tone returns.
- 4. The continuous tone will stop after five seconds once the optimal amount of food/water in the Bowl has been reached.

# Actljoy ioS & AnDRoID APP

The menu bar, where you can add another dog, edit all your profiles, set your App and devices, find the Healthbook, and use the LED lights.

Important events at your fingertips.

## thEhEAlthBook

All your important events in one place. Share with the whole family.

Share or filter information from the Healthbook.

Tap for more information.

Do you want to add the date of the next vaccination? Did your doggy have flu? Add important events to your Healthbook and never miss a thing.