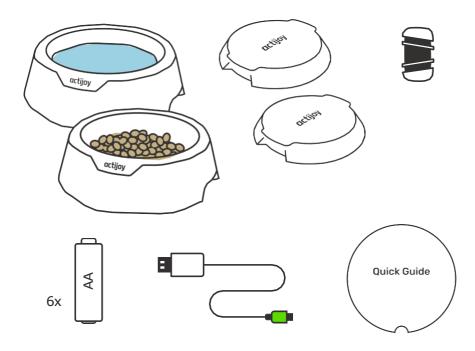

## WhAt'S In thE Box

- WiFi Bowls
- Actijoy Smart Base Units
- Health & Activity Tracker
- Set of Silicone Holders
- AA Batteries
- Micro USB Cable
- Quick Guide