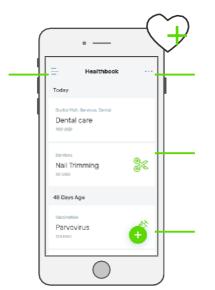

## thEhEAlthBook

All your important events in one place. Share with the whole family.

Share or filter information from the Healthbook.

Tap for more information.

Do you want to add the date of the next vaccination? Did your doggy have flu? Add important events to your Healthbook and never miss a thing.