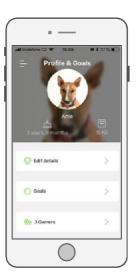

# Actljoy ioS & AnDRoID APP

The menu bar, where you can add another dog, edit all your profiles, set your App and devices, find the Healthbook, and use the LED lights.

Important events at your fingertips.