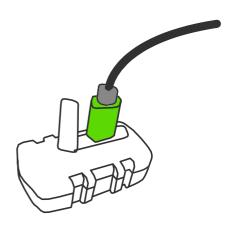

# GEttInG StARtED: ActIjoy SmARt BASE UnIt

1. Insert batteries into the Actijoy Smart Base Unit with the blue pads on the underside (the water bowl). You will hear a beep to indicate it is ready to use.

Twist the Actijoy Smart Base Unit counter-clockwise into position until it clicks.

3. Pair your new Actijoy Water Bowl by tapping on "Devices" in the Actijoy App menu.

4. Repeat steps 1 through 3 with the Actijoy Smart Base Unit with the black pads (the food bowl).