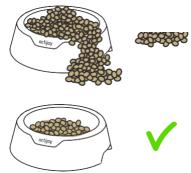

5. Now the WiFi Bowls are ready for use, you can set up the optimal amount of food and water for your dog in the App by going to Menu - Profile - Goals - OPTIONAL.

Bowls are multiple-dog friendly and can recognize which dog is using them. Keep in mind that the Bowls are microwave and dishwasher friendly only WIthoUt Actljoy SmARt BASE Unit.

## how to USE the Wifi BoWLS

Tap the inside of Bowl gently three times to activate the Bowl.
 The Actijoy Smart Base Unit will start beeping.

- 2. The beeping will speed up as the amount of food/water in the Bowl increases. Once you've reached the optimal amount of food/water, the beeping will change to a continuous tone.
- 3. If the amount of food/water in the Bowl is too much or too little, the continuous tone will be interrupted. Remove or add food/water until the continuous tone returns.
- 4. The continuous tone will stop after five seconds once the optimal amount of food/water in the Bowl has been reached.

If you do not wish to follow the set goal on a daily basis, you can easily put any amount of food or water in the Bowl and the system will save this amount after 5 seconds of beeping. This does not affect the set goal, only the daily intake.