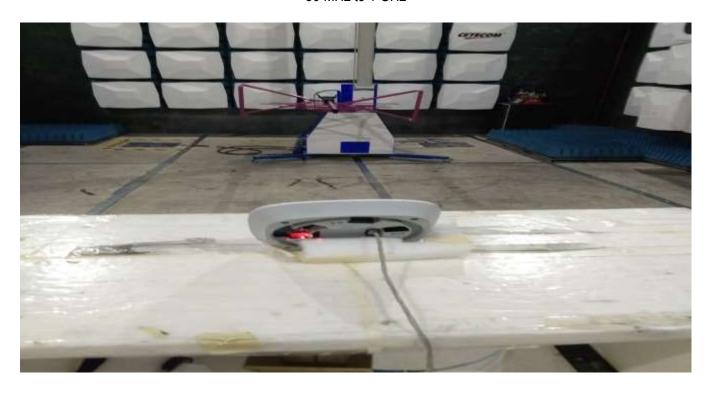

#### **Radiated Measurements**

9 KHz to 30 MHz

30 MHz to 1 GHz

## 1 GHz to 3GHz

3 GHz to 18GHz