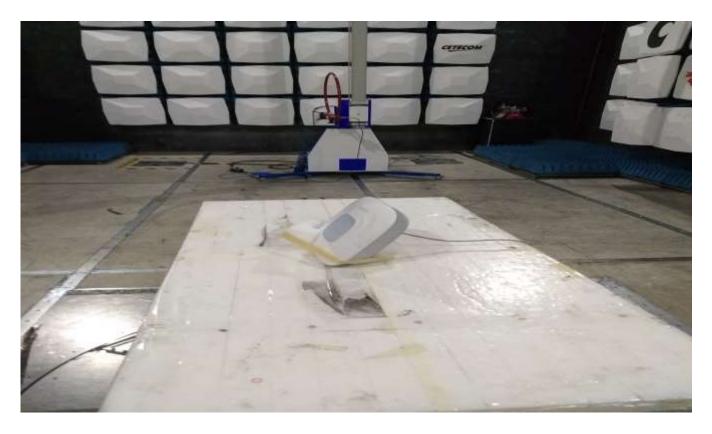

#### **Radiated Measurements**

9 KHz to 30 MHz

30 MHz to 1 GHz

## 1 GHz to 3GHz

3 GHz to 18GHz