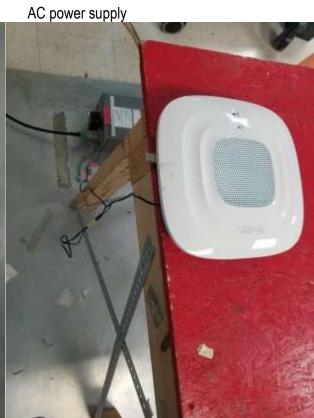

# **FCC/ISED Test Setup Photos**

FOR: Digi Wireless Design Services, Inc.

Marketing Name: 51914

**Product Description:** Accepts wireless transfer of end node sensor data. Uploads data to remote server periodically for tracking purposes.

FCC ID: 2AQVA-ONVAHUB51914 IC ID: 24318-ONVAHUB51914

Addition to Report #:

EMC\_DIGII\_047\_18001\_FCC\_22\_24\_27\_ISED

EMC\_DIGII\_047\_18001\_FCC\_15.407\_ISED\_Zigbee\_DTS

EMC\_DIGII\_047\_18001\_FCC\_15.247\_ISED\_BLE\_DTS

DATE: 01/18/2019

#### CETECOM Inc.

#### **Radiated Measurements**

9 KHz to 30 MHz



30 MHz to 1 GHz



## 1 GHz to 3GHz



3 GHz to 18GHz



# 18 GHz to 26 GHz



## AC Conducted Measurements

Power over ethernet





#### Conducted Emissions measurements



## EUT Photos

Top view with shields



Top view with shields



Bottom view with shields



Bottom view without shields



| Date       | Report Name                               | Changes to report | Report prepared by |
|------------|-------------------------------------------|-------------------|--------------------|
| 01/18/2019 | EMC_DIGII_047_18001_FCC_ISED_Setup_Photos | Initial Version   | Issa Ghanma        |