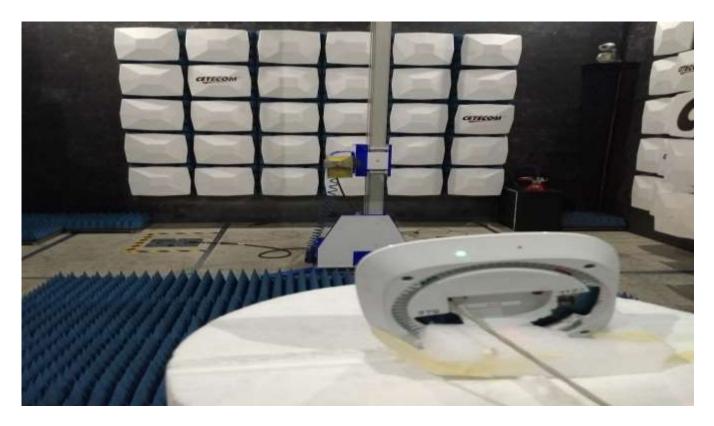

# **FCC/ISED Test Setup Photos**

FOR: Digi Wireless Design Services, Inc.

Marketing Name: 51914

**Product Description:** Accepts wireless transfer of end node sensor data. Uploads data to remote server periodically for tracking purposes.

FCC ID: 2AQVA-ONVAHUB51914 IC ID: 24318-ONVAHUB51914

Addition to Report #:

EMC\_DIGII\_047\_18001\_FCC\_22\_24\_27\_ISED

EMC\_DIGII\_047\_18001\_FCC\_15.407\_ISED\_Zigbee\_DTS

EMC\_DIGII\_047\_18001\_FCC\_15.247\_ISED\_BLE\_DTS

DATE: 01/18/2019

#### CETECOM Inc.

#### **Radiated Measurements**

9 KHz to 30 MHz



30 MHz to 1 GHz



## 1 GHz to 3GHz



3 GHz to 18GHz



# 18 GHz to 26 GHz



## AC Conducted Measurements

Power over ethernet





#### Conducted Emissions measurements



## EUT Photos

Top view with shields



Top view with shields



Bottom view with shields



Bottom view without shields



| Date       | Report Name                               | Changes to report | Report prepared by |
|------------|-------------------------------------------|-------------------|--------------------|
| 01/18/2019 | EMC_DIGII_047_18001_FCC_ISED_Setup_Photos | Initial Version   | Issa Ghanma        |