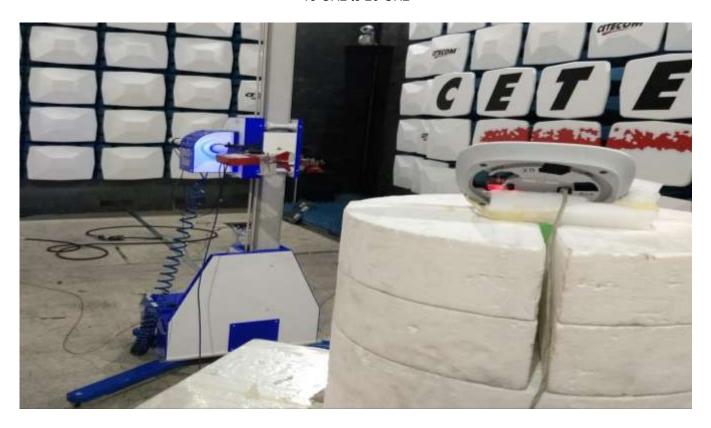

# **FCC/ISED Test Setup Photos**

FOR: Digi Wireless Design Services, Inc.

Marketing Name: 51914

**Product Description:** Accepts wireless transfer of end node sensor data. Uploads data to remote server periodically for tracking purposes.

FCC ID: 2AQVA-ONVAHUB51914 IC ID: 24318-ONVAHUB51914

Addition to Report #:

EMC\_DIGII\_047\_18001\_FCC\_22\_24\_27\_ISED

EMC\_DIGII\_047\_18001\_FCC\_15.407\_ISED\_Zigbee\_DTS

EMC\_DIGII\_047\_18001\_FCC\_15.247\_ISED\_BLE\_DTS

DATE: 01/18/2019

#### CETECOM Inc.

#### **Radiated Measurements**

9 KHz to 30 MHz



30 MHz to 1 GHz



## 1 GHz to 3GHz



3 GHz to 18GHz



# 18 GHz to 26 GHz



## AC Conducted Measurements

Power over ethernet





#### Conducted Emissions measurements



## EUT Photos

Top view with shields



Top view with shields



Bottom view with shields



Bottom view without shields



| Date       | Report Name                               | Changes to report | Report prepared by |
|------------|-------------------------------------------|-------------------|--------------------|
| 01/18/2019 | EMC_DIGII_047_18001_FCC_ISED_Setup_Photos | Initial Version   | Issa Ghanma        |