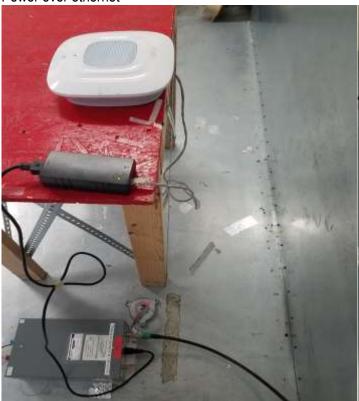

# **FCC/ISED Test Setup Photos**

FOR: Digi Wireless Design Services, Inc.

Marketing Name: 51914

**Product Description:** Accepts wireless transfer of end node sensor data. Uploads data to remote server periodically for tracking purposes.

FCC ID: 2AQVA-ONVAHUB51914 IC ID: 24318-ONVAHUB51914

Addition to Report #:

EMC\_DIGII\_047\_18001\_FCC\_22\_24\_27\_ISED

EMC\_DIGII\_047\_18001\_FCC\_15.407\_ISED\_Zigbee\_DTS

EMC\_DIGII\_047\_18001\_FCC\_15.247\_ISED\_BLE\_DTS

DATE: 01/18/2019

#### CETECOM Inc.

#### **Radiated Measurements**

9 KHz to 30 MHz



30 MHz to 1 GHz



## 1 GHz to 3GHz



3 GHz to 18GHz



# 18 GHz to 26 GHz



## AC Conducted Measurements

Power over ethernet





#### Conducted Emissions measurements



## EUT Photos

Top view with shields



Top view with shields



Bottom view with shields



Bottom view without shields



| Date       | Report Name                               | Changes to report | Report prepared by |
|------------|-------------------------------------------|-------------------|--------------------|
| 01/18/2019 | EMC_DIGII_047_18001_FCC_ISED_Setup_Photos | Initial Version   | Issa Ghanma        |