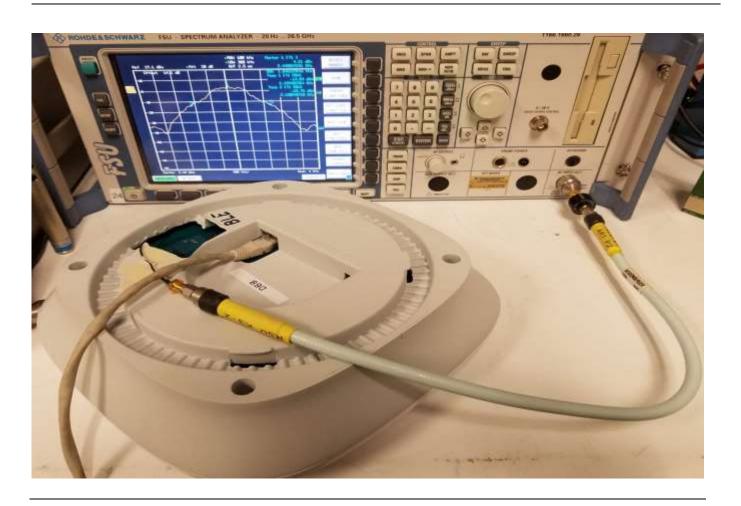

# **FCC/ISED Test Setup Photos**

FOR: Digi Wireless Design Services, Inc.

Marketing Name: 51914

**Product Description:** Accepts wireless transfer of end node sensor data. Uploads data to remote server periodically for tracking purposes.

FCC ID: 2AQVA-ONVAHUB51914 IC ID: 24318-ONVAHUB51914

Addition to Report #:

EMC\_DIGII\_047\_18001\_FCC\_22\_24\_27\_ISED

EMC\_DIGII\_047\_18001\_FCC\_15.407\_ISED\_Zigbee\_DTS

EMC\_DIGII\_047\_18001\_FCC\_15.247\_ISED\_BLE\_DTS

DATE: 01/18/2019

#### CETECOM Inc.

#### **Radiated Measurements**

9 KHz to 30 MHz



30 MHz to 1 GHz



## 1 GHz to 3GHz



3 GHz to 18GHz



# 18 GHz to 26 GHz



## AC Conducted Measurements

Power over ethernet





#### Conducted Emissions measurements



## EUT Photos

Top view with shields



Top view with shields



Bottom view with shields



Bottom view without shields



| Date       | Report Name                               | Changes to report | Report prepared by |
|------------|-------------------------------------------|-------------------|--------------------|
| 01/18/2019 | EMC_DIGII_047_18001_FCC_ISED_Setup_Photos | Initial Version   | Issa Ghanma        |