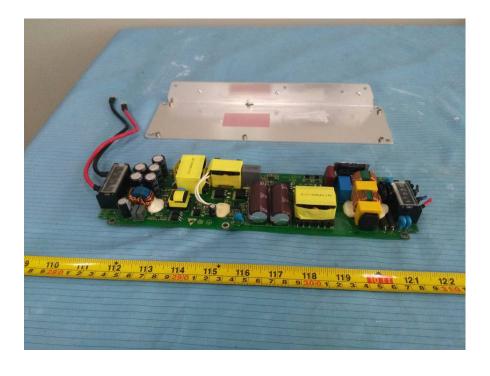

EUT – Power Supply Left View

EUT – Power Supply Right View

**EUT – Power Supply Top View** 

**EUT – Power Supply Bottom View** 

**EUT – Power Supply Main Board Top View** 

**EUT – Power Supply Main Board Bottom View** 