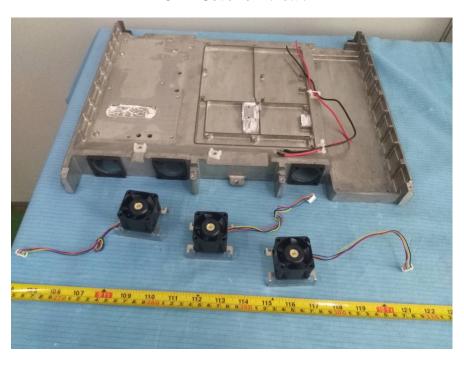

**EUT – Fan All View** 

**EUT – Fan Front View** 

**EUT – Fan Rear View** 

**EUT – Fan Left View** 

EUT – Fan Right View

EUT – Fan Top View

**EUT – Fan Bottom View** 

**EUT – Fan Cover off View** 