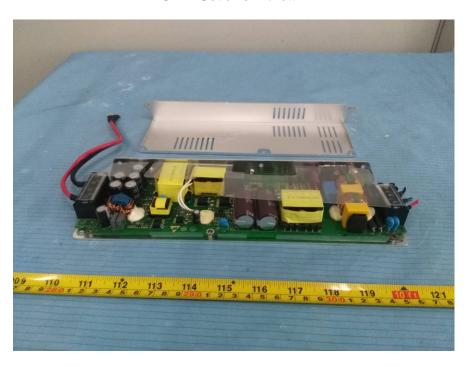

EUT – Power Supply Left View

EUT – Power Supply Right View

**EUT – Power Supply Top View** 

**EUT – Power Supply Bottom View** 

**EUT – Power Supply Main Board Top View** 

**EUT – Power Supply Main Board Bottom View** 