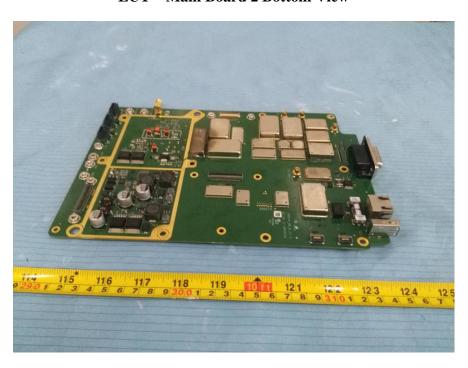

**EUT – Cover off View 8** 

**EUT – Cover off View 9** 

**EUT – Cover off View 10** 

**EUT – Cover off View 11** 

**EUT – Cover off View 12** 

**EUT – Main Board 1 Top View** 

**EUT – Main Board 1 Bottom View** 

**EUT – Main Board 2 Top View** 

**EUT – Main Board 2 Top Shielding off View** 

**EUT - Main Board 2 Bottom View** 

EUT – Main Board 2 Bottom Shielding off View

EUT – IC 1 View

EUT – IC 2 View

EUT – IC 3 View