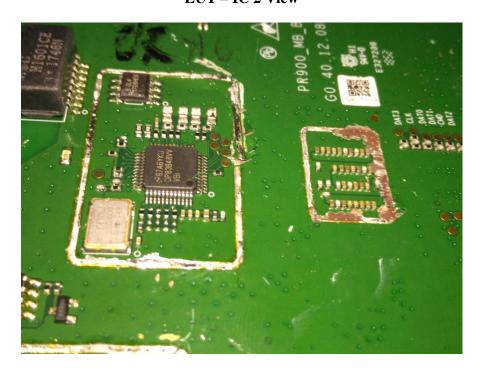

**EUT – Main Board 2 Top View** 

**EUT – Main Board 2 Top Shielding off View** 

**EUT - Main Board 2 Bottom View** 

EUT – Main Board 2 Bottom Shielding off View

EUT – IC 1 View

EUT – IC 2 View

EUT – IC 3 View