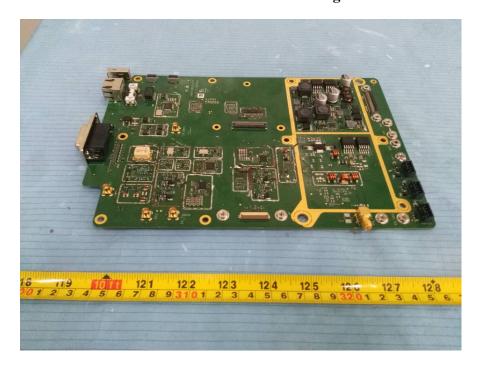

**EUT – Main Board 2 Top View** 

**EUT – Main Board 2 Top Shielding off View** 

**EUT - Main Board 2 Bottom View** 

EUT – Main Board 2 Bottom Shielding off View

EUT – IC 1 View

EUT – IC 2 View

EUT – IC 3 View