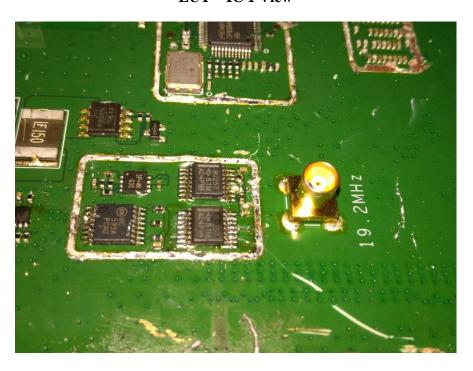

**EUT – Main Board 2 Top View** 

**EUT – Main Board 2 Top Shielding off View** 

**EUT - Main Board 2 Bottom View** 

EUT – Main Board 2 Bottom Shielding off View

EUT – IC 1 View

EUT – IC 2 View

EUT – IC 3 View