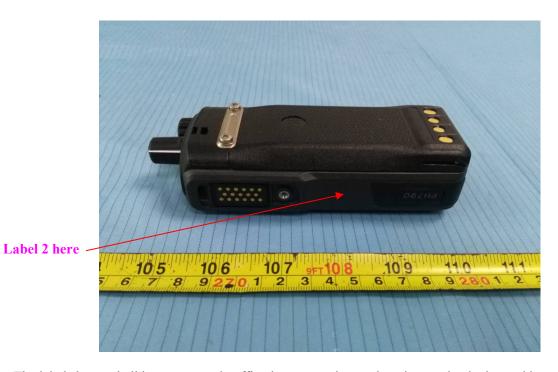

## **FCC ID Label Location Information**

Label 1 here

Label 2 here -

The label shown shall be permanently affixed at a conspicuous location on the device and be readily visible to the user at the time purchase (Labeling requirements per 2.925)