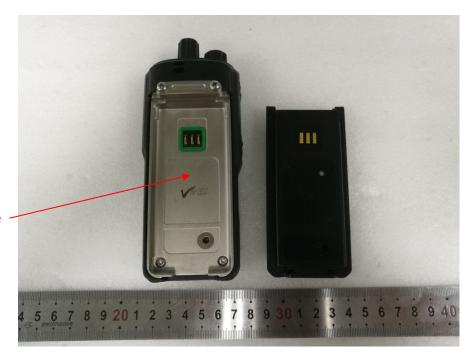

## **FCC ID Label Location Information**

Label 1 here

The label shown shall be permanently affixed at a conspicuous location on the device and be readily visible to the user at the time purchase (Labeling requirements per 2.925)