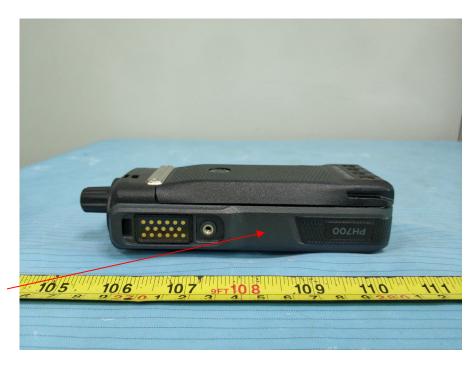

## For Model PH700 VHF:

## **FCC ID Label Location Information**

Label 1 here

Label 2 here -

The label shown shall be permanently affixed at a conspicuous location on the device and be readily visible to the user at the time purchase (Labeling requirements per 2.925)