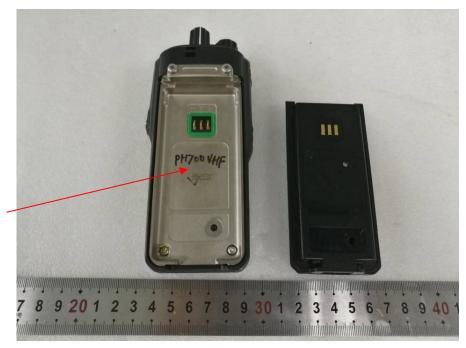

## **FCC ID Label Location Information**

Label 1 here

Label 2 here -

The label shown shall be permanently affixed at a conspicuous location on the device and be readily visible to the user at the time purchase (Labeling requirements per 2.925)