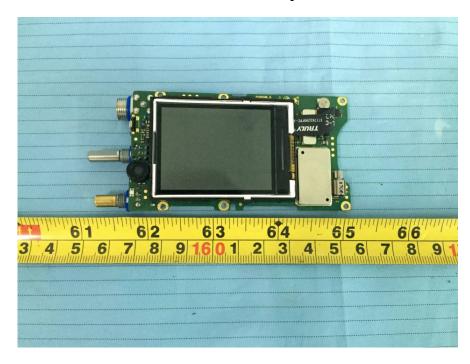

## **EXHIBIT C - EUT INTERNAL PHOTOGRAPHS**

**EUT – Cover off View 1** 

**EUT – Cover off View 2** 

**EUT – Cover off View 3** 

**EUT – Cover off View 4** 

**EUT – Cover off View 5** 

**EUT – Main Board 1 Top View** 