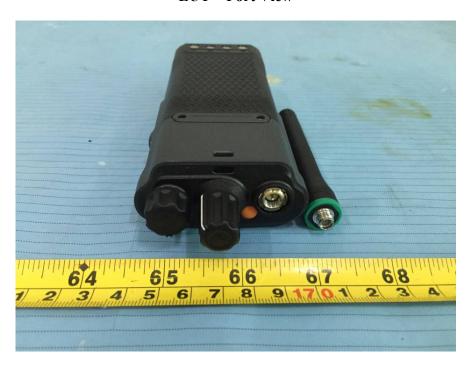

EUT – IC 1 View

**EUT – IC 2 View** 

**EUT - Port View** 

EUT – Antenna View(two-way radio and BT)

**EUT – Charger Cover off View 1** 

**EUT – Charger Cover off View 2** 

**EUT - Charger Main Board Top View** 