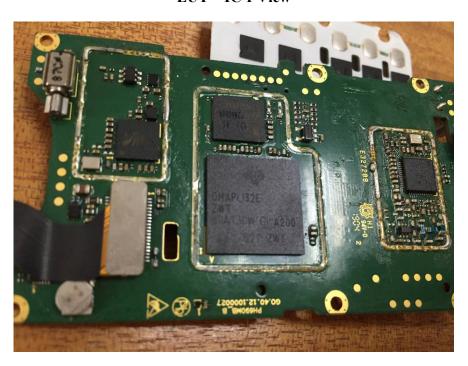

EUT – IC 1 View

**EUT – IC 2 View** 

**EUT - Port View** 

EUT – Antenna View(two-way radio and BT)

**EUT – Charger Cover off View 1** 

**EUT – Charger Cover off View 2** 

**EUT - Charger Main Board Top View** 