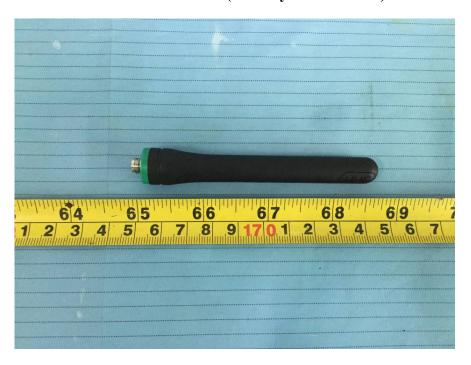

EUT – IC 1 View

**EUT – IC 2 View** 

**EUT - Port View** 

EUT – Antenna View(two-way radio and BT)

**EUT – Charger Cover off View 1** 

**EUT – Charger Cover off View 2** 

**EUT - Charger Main Board Top View** 