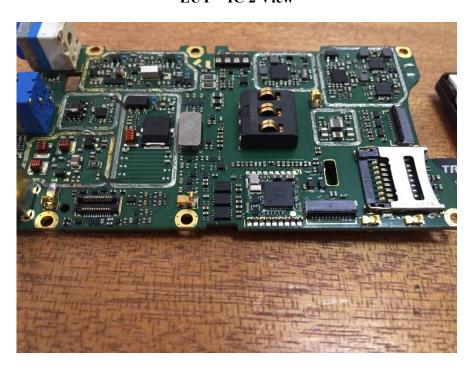

EUT – IC 1 View

**EUT – IC 2 View** 

**EUT - Port View** 

EUT – Antenna View(two-way radio and BT)

**EUT – Charger Cover off View 1** 

**EUT – Charger Cover off View 2** 

**EUT - Charger Main Board Top View** 