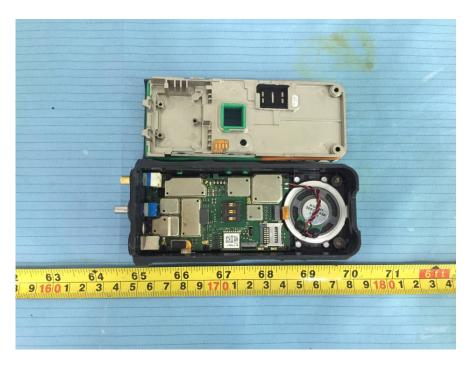

## **EXHIBIT C - EUT INTERNAL PHOTOGRAPHS**

**EUT – Cover off View 1** 

**EUT – Cover off View 2** 

**EUT – Cover off View 3** 

**EUT – Cover off View 4** 

**EUT – Cover off View 5** 

**EUT – Main Board 1 Top View** 