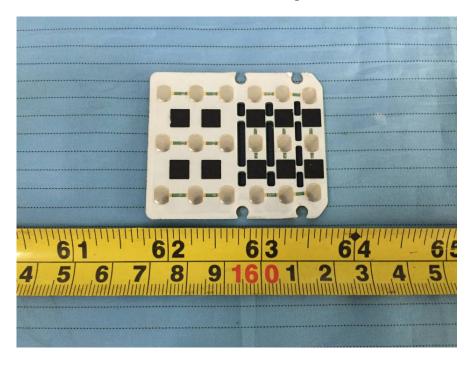

**EUT – Main Board 1 Bottom View** 

**EUT – Main Board 2 Top View 1** 

**EUT – Main Board 2 Top View 2** 

**EUT – Main Board 2 Top View 3** 

**EUT - Main Board 2 Bottom View** 

EUT - Main Board 2 Bottom Shielding off View