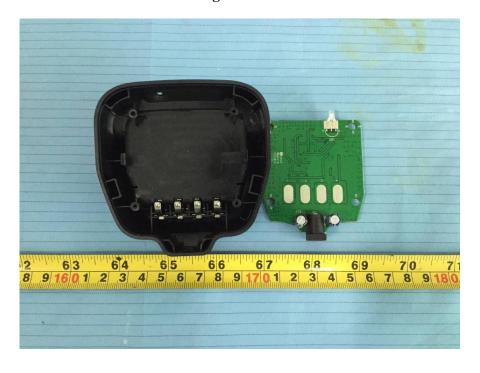

## **EXHIBIT C - EUT INTERNAL PHOTOGRAPHS**

**EUT – Cover off View 1** 

**EUT – Cover off View 2** 

**EUT – Cover off View 3** 

**EUT – Cover off View 4** 

**EUT – Cover off View 5** 

**EUT – Main Board 1 Top View** 

**EUT – Main Board 1 Bottom View** 

**EUT – Main Board 2 Top View 1** 

**EUT – Main Board 2 Top View 2** 

**EUT – Main Board 2 Top View 3** 

**EUT - Main Board 2 Bottom View** 

EUT - Main Board 2 Bottom Shielding off View