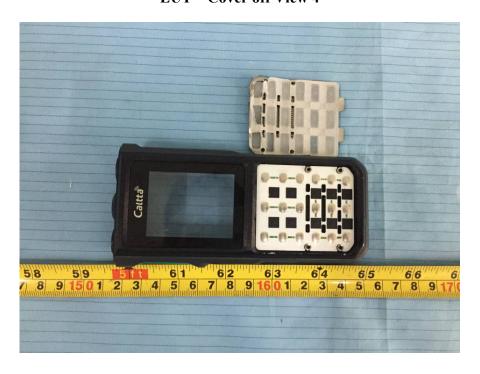

## **EXHIBIT C - EUT INTERNAL PHOTOGRAPHS**

**EUT – Cover off View 1** 

**EUT – Cover off View 2** 

**EUT – Cover off View 3** 

**EUT – Cover off View 4** 

**EUT – Cover off View 5** 

**EUT – Main Board 1 Top View** 