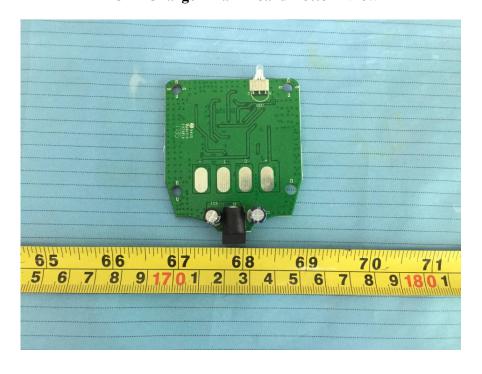

**EUT – Main Board 1 Bottom View** 

**EUT – Main Board 2 Top View 1** 

**EUT – Main Board 2 Top View 2** 

**EUT – Main Board 2 Top View 3** 

**EUT - Main Board 2 Bottom View** 

EUT - Main Board 2 Bottom Shielding off View