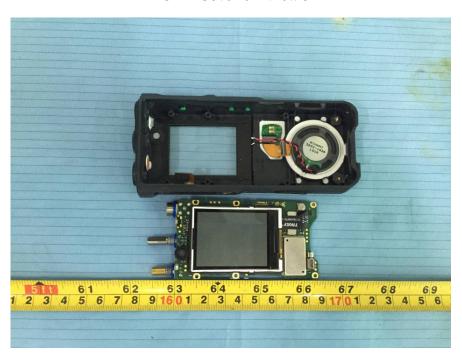

**EUT – Main Board 1 Bottom View** 

**EUT – Main Board 2 Top View 1** 

**EUT – Main Board 2 Top View 2** 

**EUT – Main Board 2 Top View 3** 

**EUT - Main Board 2 Bottom View** 

EUT - Main Board 2 Bottom Shielding off View