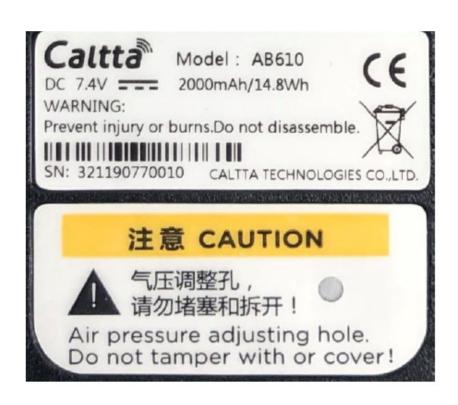

– Cover off View 1** 



**EUT – Cover off View 2** 



**EUT – Cover off View 3** 



**EUT – Cover off View 4** 



**EUT – Cover off View 5** 



**EUT – Main Board 1 Top View** 



**EUT – Main Board 1 Bottom View** 



**EUT – Main Board 2 Top View 1** 



**EUT – Main Board 2 Top View 2** 



**EUT – Main Board 2 Top View 3** 



**EUT - Main Board 2 Bottom View** 



EUT - Main Board 2 Bottom Shielding off View



EUT – IC 1 View



**EUT – IC 2 View** 



**EUT - Port View** 



EUT – Antenna View(two-way radio and BT)



**EUT – Charger Cover off View 1** 



**EUT – Charger Cover off View 2** 



**EUT - Charger Main Board Top View** 



**EUT - Charger Main Board Bottom View** 



**EUT – Battery Top View** 



**EUT – Battery Bottom View** 



## **EUT – Battery Label View**