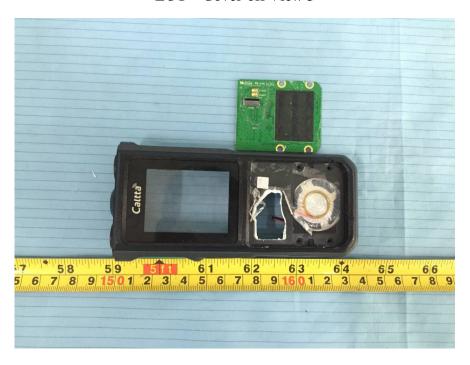

## **EXHIBIT C - EUT INTERNAL PHOTOGRAPHS**

**EUT – Cover off View 1** 

**EUT – Cover off View 2** 

**EUT – Cover off View 3** 

**EUT – Cover off View 4** 

**EUT – Cover off View 5** 

**EUT – Main Board 1 Top View** 