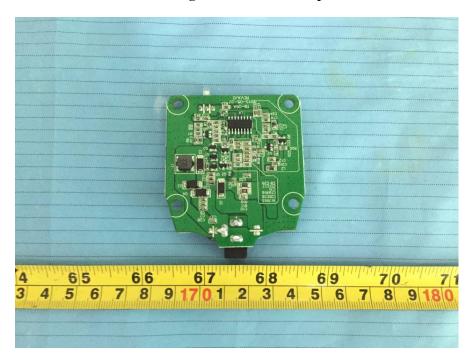

**EUT – Main Board 1 Bottom View** 

**EUT – Main Board 2 Top View 1** 

**EUT – Main Board 2 Top View 2** 

**EUT – Main Board 2 Top View 3** 

**EUT - Main Board 2 Bottom View** 

EUT - Main Board 2 Bottom Shielding off View