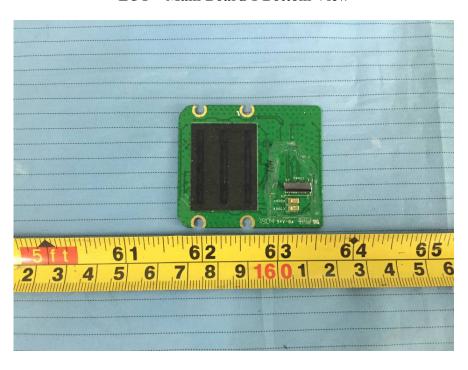

**EUT – Main Board 1 Bottom View** 

**EUT – Main Board 2 Top View 1** 

**EUT – Main Board 2 Top View 2** 

**EUT – Main Board 2 Top View 3** 

**EUT - Main Board 2 Bottom View** 

EUT - Main Board 2 Bottom Shielding off View