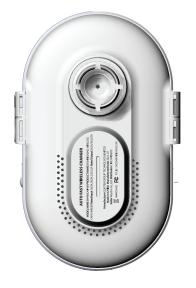

## **AUTO FAST WIRELESS CHARGER**

MODEL NAME BM-RIVC-MI-BR PRODUCT NAME BFxMINIONS-21 WIRELESS
CAR CHARGER Rated Input: 5V/2A, 9V/2A, 12V/1.5A Rated Output: 5V/1A, 9V/1.67A

Manufacturer SUNTEK GROUP TECHNOLOGY LIMITED Made in CHINA Manufactured Date 2021. 07 Seller Royche Co., Ltd Distributor LIMIE FRIENDS

## **AUTO FAST WIRELESS CHARGER**

MODEL NAME BM-RWC-MI-SL PRODUCT NAME BF:MINIONS-21 WIRELESS
CAR CHARGER Rated Input 5V/2A, 9V/2A, 12V/1.5A Rated Output 5V/1A, 9V/1.67A

Manufacturer SUNTEK GROUP TECHNOLOGY LIMITED Made in CHINA Manufactured Date 2021. 07 Seller Royche Co., Ltd Distributor LINE FRIENDS

R-R-RCH-291 FC FCC ID : 2AQTSBFMINIONS21CAR

**BROWN** 

**SALLY**