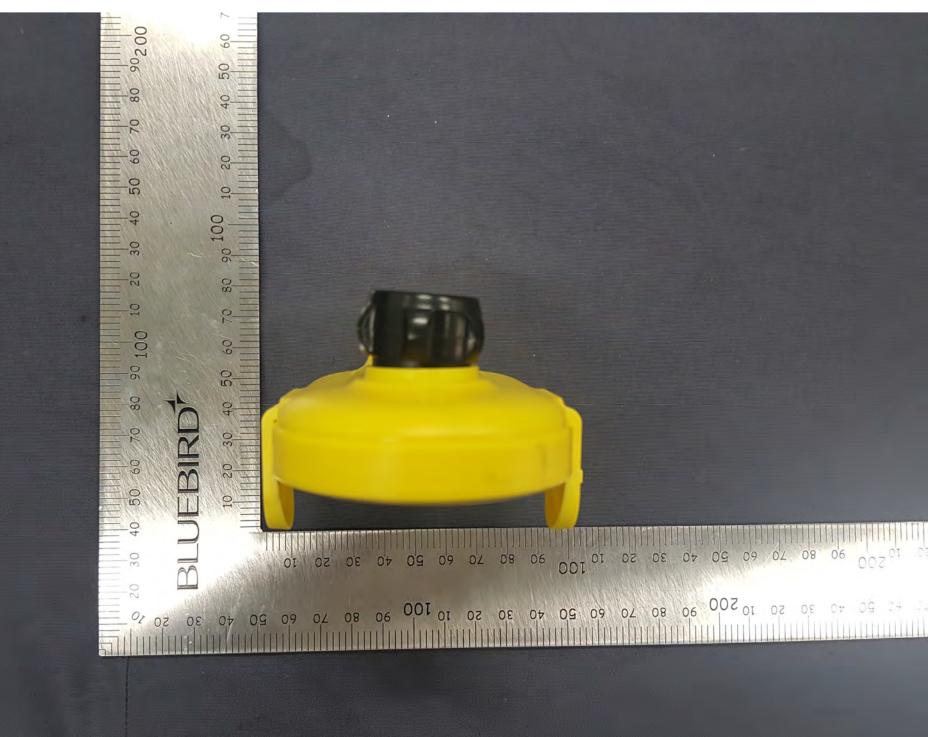

## **EXAMPLE**





## Dimension: 41mm x 24mm

## **AUTO FAST WIRELESS CHARGER**

MODEL NAME BM-RIVC-MI-BR PRODUCT NAME BFxMINIONS-21 WIRELESS
CAR CHARGER Rated Input: 5V/2A, 9V/2A, 12V/1.5A Rated Output: 5V/1A, 9V/1.67A

Manufacturer SUNTEK GROUP TECHNOLOGY LIMITED Made in CHINA Manufactured Date 2021. 07 Seller Royche Co., Ltd Distributor LIMIE FRIENDS

## **AUTO FAST WIRELESS CHARGER**

MODEL NAME BM-RWC-MI-SL PRODUCT NAME BF:MINIONS-21 WIRELESS
CAR CHARGER Rated Input 5V/2A, 9V/2A, 12V/1.5A Rated Output 5V/1A, 9V/1.67A

Manufacturer SUNTEK GROUP TECHNOLOGY LIMITED Made in CHINA Manufactured Date 2021. 07 Seller Royche Co., Ltd Distributor LINE FRIENDS

R-R-RCH-291 FC FCC ID : 2AQTSBFMINIONS21CAR

**BROWN** 

**SALLY**