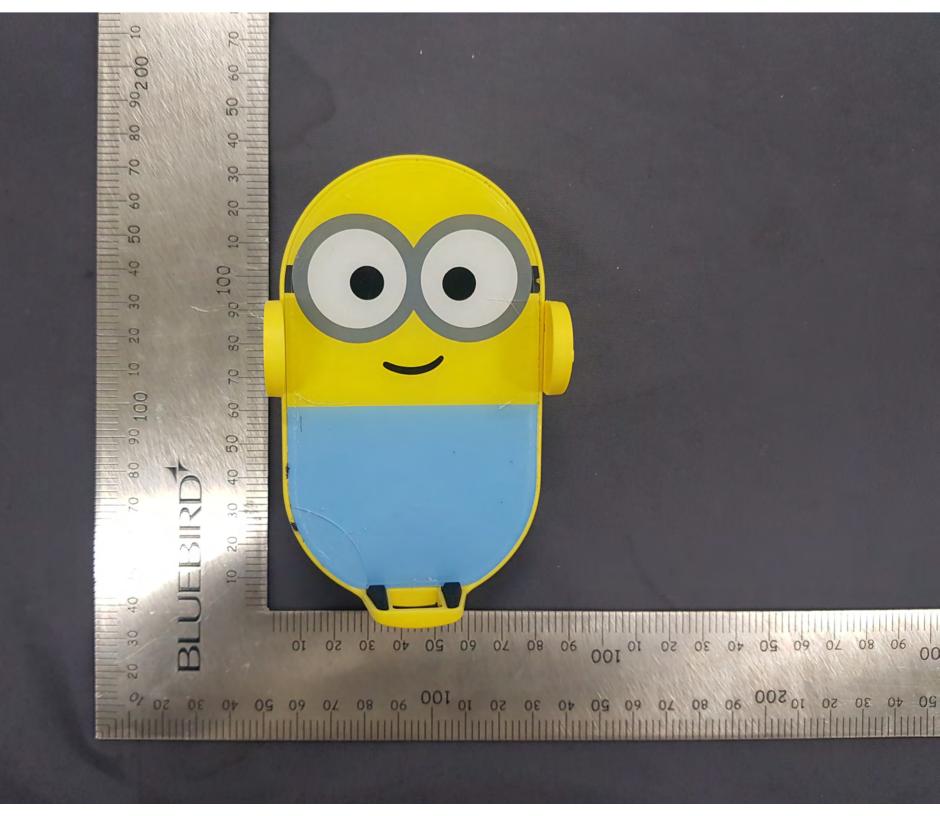

## Dimension: 41mm x 24mm

## **AUTO FAST WIRELESS CHARGER**

MODEL NAME BM-RIVC-MI-BR PRODUCT NAME BFxMINIONS-21 WIRELESS
CAR CHARGER Rated Input: 5V/2A, 9V/2A, 12V/1.5A Rated Output: 5V/1A, 9V/1.67A

Manufacturer SUNTEK GROUP TECHNOLOGY LIMITED Made in CHINA Manufactured Date 2021. 07 Seller Royche Co., Ltd Distributor LIMIE FRIENDS