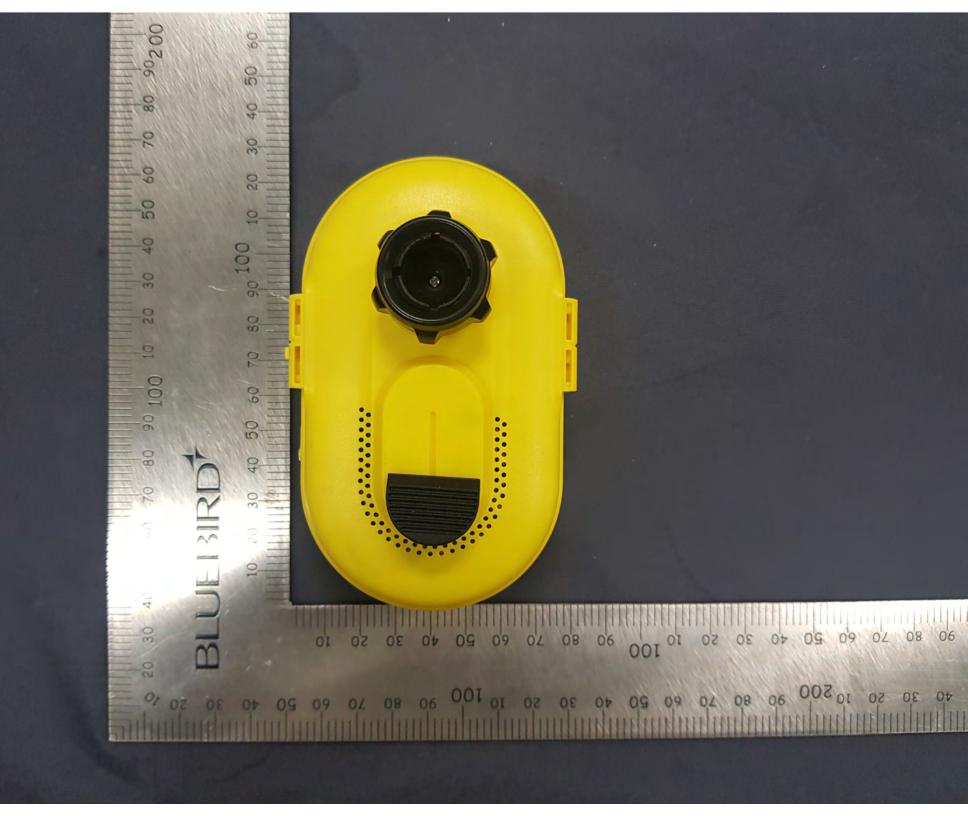

## **AUTO FAST WIRELESS CHARGER**

MODEL NAME BM-RIVC-MI-BR PRODUCT NAME BFxMINIONS-21 WIRELESS
CAR CHARGER Rated Input: 5V/2A, 9V/2A, 12V/1.5A Rated Output: 5V/1A, 9V/1.67A

Manufacturer SUNTEK GROUP TECHNOLOGY LIMITED Made in CHINA Manufactured Date 2021. 07 Seller Royche Co., Ltd Distributor LIMIE FRIENDS