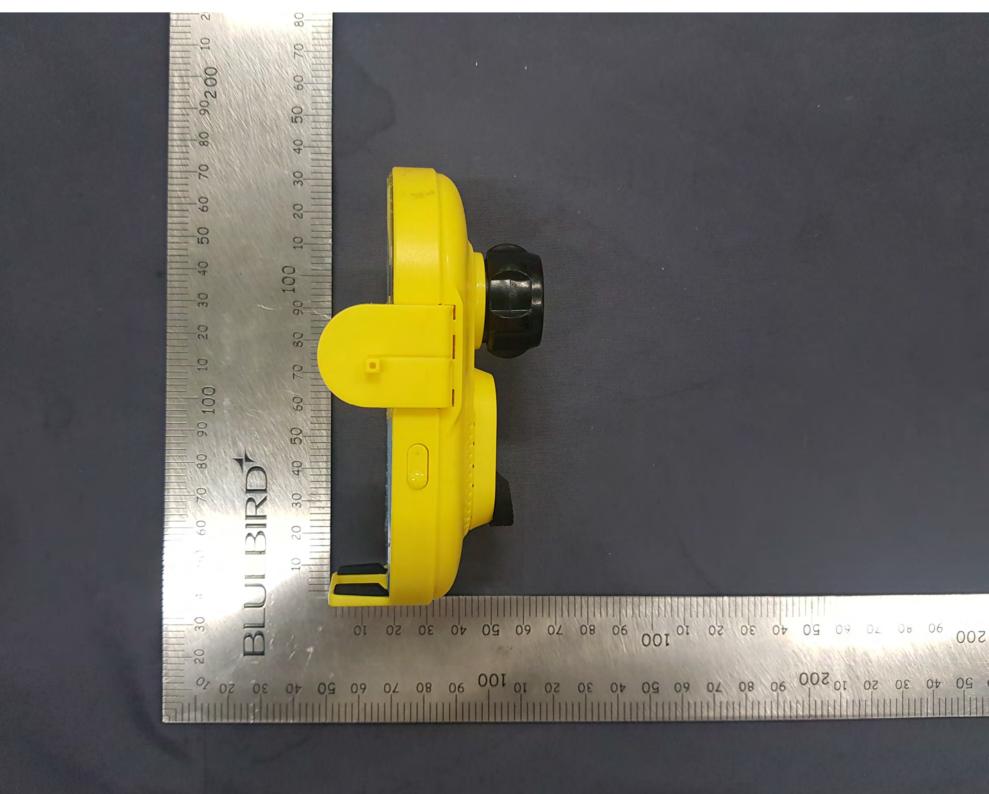

## **AUTO FAST WIRELESS CHARGER**

MODEL NAME BM-RIVC-MI-BR PRODUCT NAME BFxMINIONS-21 WIRELESS
CAR CHARGER Rated Input: 5V/2A, 9V/2A, 12V/1.5A Rated Output: 5V/1A, 9V/1.67A

Manufacturer SUNTEK GROUP TECHNOLOGY LIMITED Made in CHINA Manufactured Date 2021. 07 Seller Royche Co., Ltd Distributor LIMIE FRIENDS