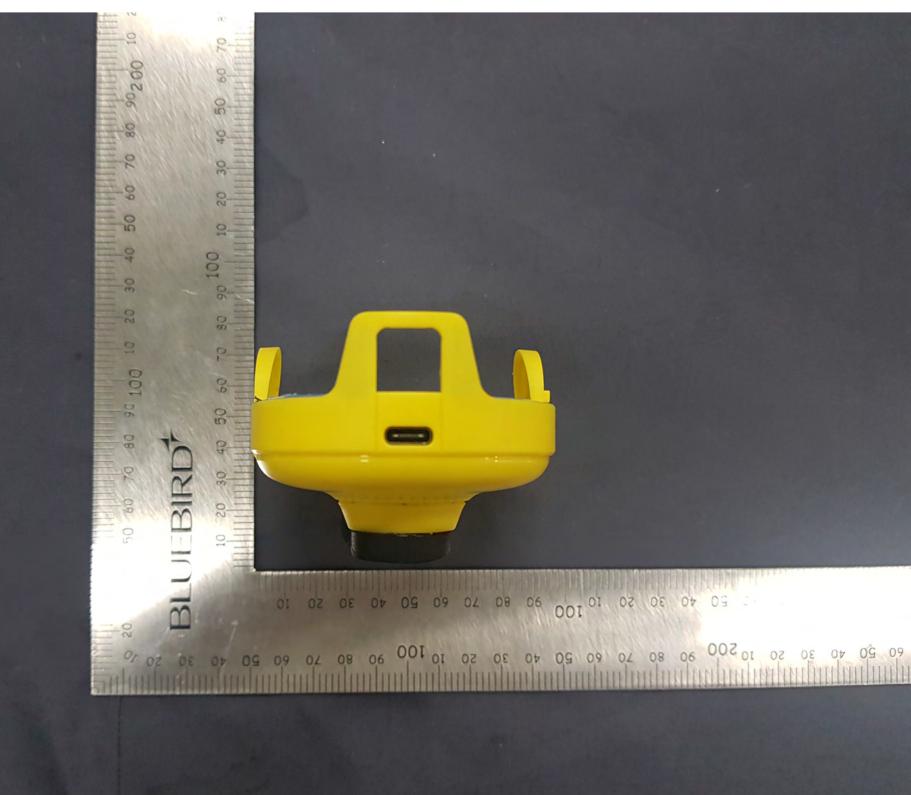

## **AUTO FAST WIRELESS CHARGER**

MODEL NAME BM-RIVC-MI-BR PRODUCT NAME BFxMINIONS-21 WIRELESS
CAR CHARGER Rated Input: 5V/2A, 9V/2A, 12V/1.5A Rated Output: 5V/1A, 9V/1.67A

Manufacturer SUNTEK GROUP TECHNOLOGY LIMITED Made in CHINA Manufactured Date 2021. 07 Seller Royche Co., Ltd Distributor LIMIE FRIENDS