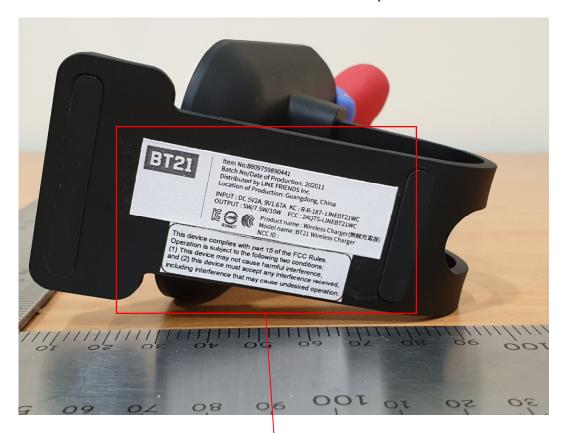

## **ID Label Location & Sample**

LABEL LOCATION: LABEL will be attached to the BOTTOM of the product

## **LABEL Drawing:**

Item No:8809759890441 Batch No/Date of Production: 202011 Distributed by LINE FRIENDS Inc. Location of Production: Guangdong, China

INPUT: DC 5V2A, 9V1.67A KC: R-R-187- LINEBT21WC OUTPUT: 5W/7.5W/10W FCC: 2AQTS-LINEBT21WC

Product name: Wireless Charger(無線充電器) Product name : Wireless Charger(無線 Model name :BT21 Wireless Charger

NCC ID:

This device complies with part 15 of the FCC Rules. Operation is subject to the following two conditions: (1) This device may not cause harmful interference, and (2) this device must accept any interference received, including interference that may cause undesired operation.