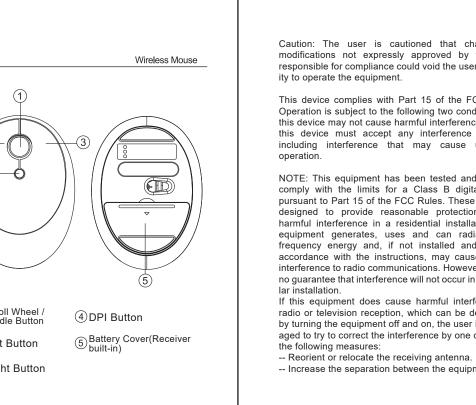

-----------------------------------------------------------------------------------------------------------------------------------------------------------------------------------------------------------------------------------------------------------------------------------------------------------------------------------------------------------------------------------------------------------------------------------------------------------------------------------------------------------------------------------------------------------------------------------------------------------------------------------------------------------------|-------------------------------------------------------------------------------------------------------------------------------------------------------|

封页



Caution: The user is cautioned that changes or modifications not expressly approved by the party responsible for compliance could void the user's author-

This device complies with Part 15 of the FCC Rules. Operation is subject to the following two conditions: (1) this device may not cause harmful interference, and (2) this device must accept any interference received, including interference that may cause undesired

NOTE: This equipment has been tested and found to comply with the limits for a Class B digital device, pursuant to Part 15 of the FCC Rules. These limits are designed to provide reasonable protection against harmful interference in a residential installation. This equipment generates, uses and can radiate radio frequency energy and, if not installed and used in accordance wi