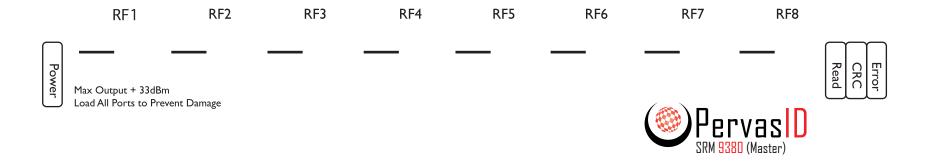

Warning: this device is part of a composite system and is only authorized for usage when both Models SRM9380 and SRS9380 are connected as shown in the manual.