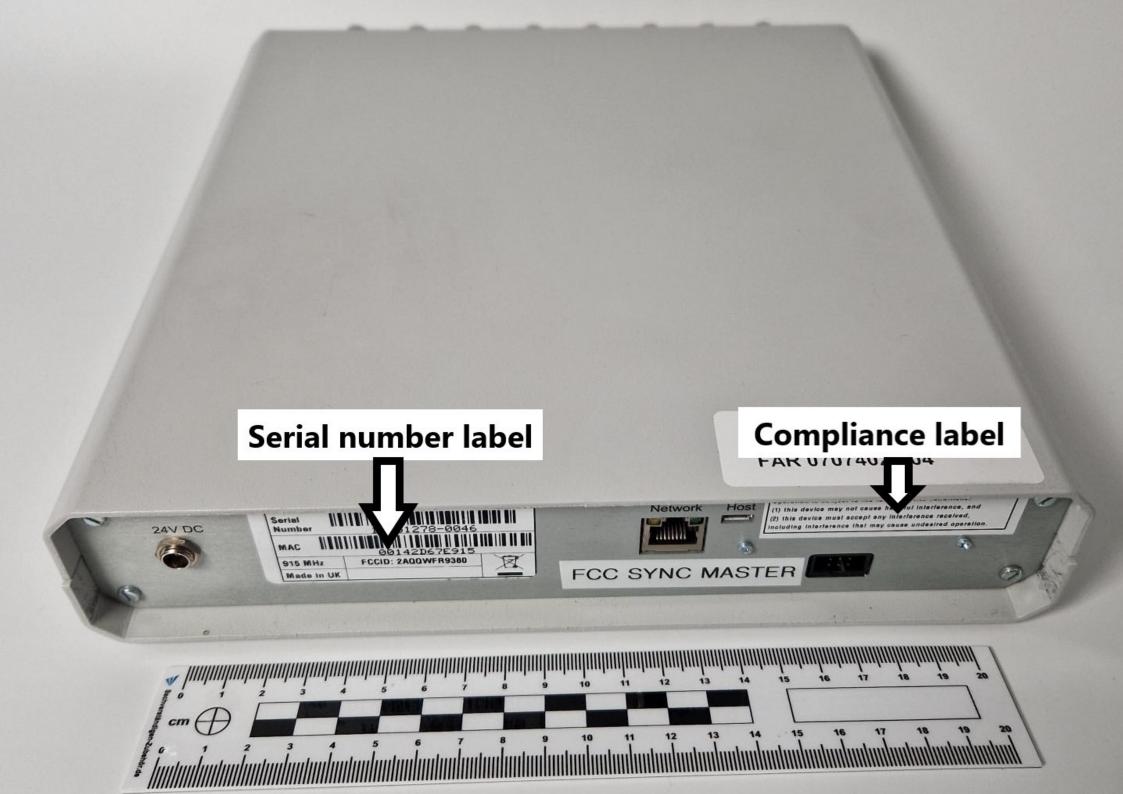

## **Label Materials**

- Label material and print ribbon manufacturer: Brady Corporation Or Applicable Alternative
- Label materials: B483 HIGH ADHESION POLYESTER MATERIAL Or Applicable Alternative

Serial Number Label, FCC 16-port Security Ranger Sheet 1 of 1 002-016 Author: Andy Bell Confidential information 25/05/2023 Approved By: Unauthorised reproduction or communication strictly prohibited lotes 1st release Copyright ©PervasID Ltd. PervasID For FCC approval St John's Innovation Centre Cowley Road Cambridge CB4 0WS

This device complies with Part 15 of the FCC Rules.

Operation is subject to the following two conditions:

- (1) this device may not cause harmful interference, and
- (2) this device must accept any interference received, including interference that may cause undesired operation.

Warning: this device is part of a composite system and is only authorized for usage when both Models SRM9380 and SRS9380 are connected as shown in the manual.

## **Label Materials**

- Label material and print ribbon manufacturer: Brady Corporation Or Applicable Alternative
- Label materials: B483 HIGH ADHESION POLYESTER MATERIAL Or Applicable Alternative

FCC Compliance Label, Security Ranger
Drawing Number: 002-019