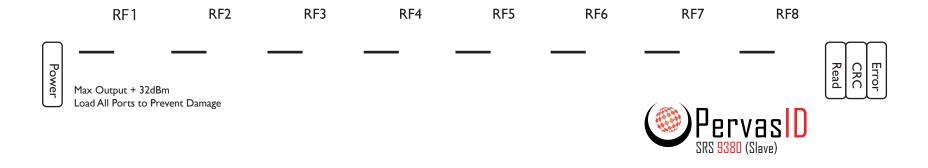

Warning: this device is part of a composite system and is only authorized for usage when both Models SRM9380 and SRS9380 are connected as shown in the manual.