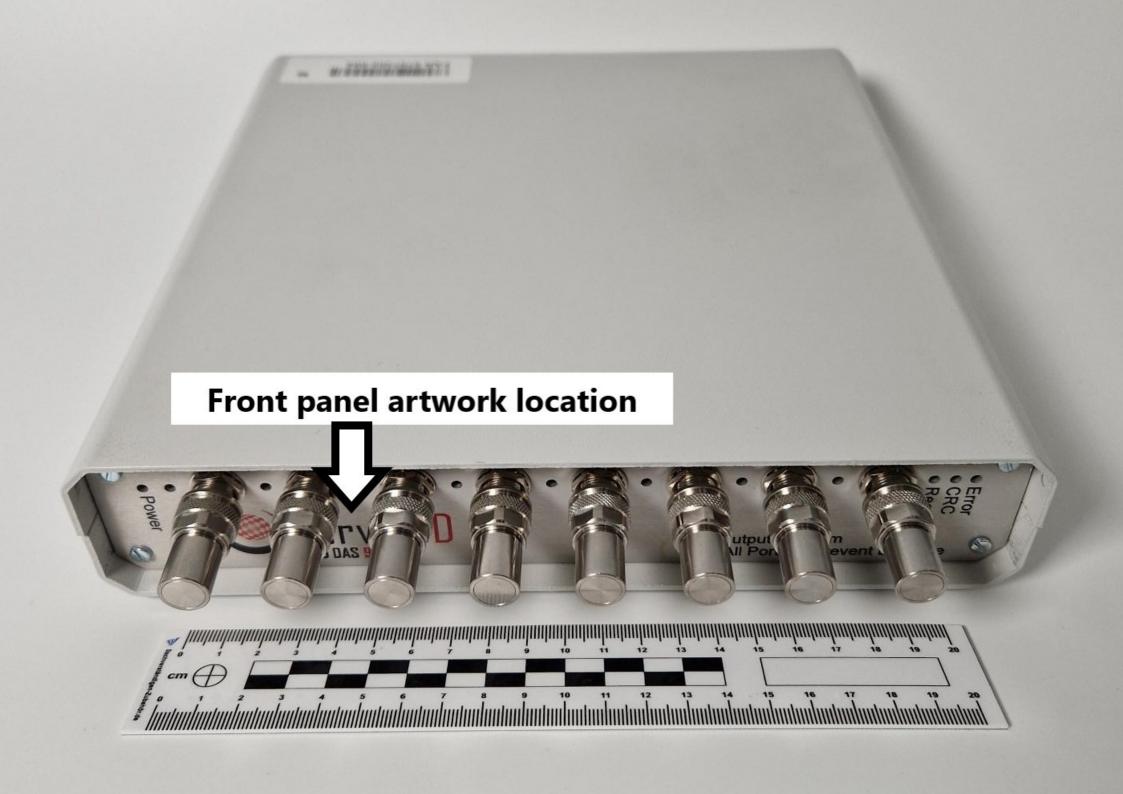

## **Label Materials**

- Label material and print ribbon manufacturer: Brady Corporation Or Applicable Alternative
- Label materials: B483 HIGH ADHESION POLYESTER MATERIAL Or Applicable Alternative

FCC Compliance Label, Security Ranger
Drawing Number: 002-019