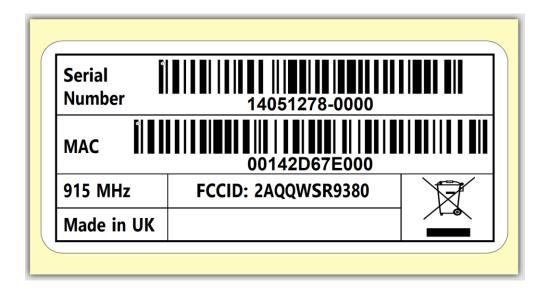

## **Label Materials**

- Label material and print ribbon manufacturer: Brady Corporation Or Applicable Alternative
- Label materials: B483 HIGH ADHESION POLYESTER MATERIAL Or Applicable Alternative

Serial Number Label, FCC 16-port Security Ranger Sheet 1 of 1 002-016 Author: Andy Bell Confidential information 25/05/2023 Approved By: Unauthorised reproduction or communication strictly prohibited lotes 1st release Copyright ©PervasID Ltd. PervasID For FCC approval St John's Innovation Centre Cowley Road Cambridge CB4 0WS