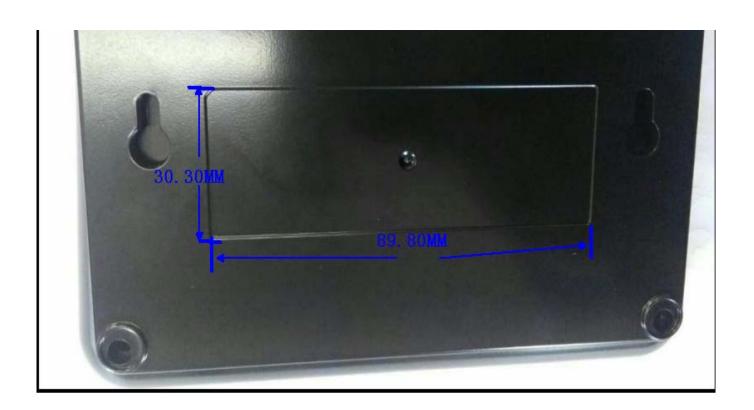

## QNIGLO Model:LD-888 MADE IN CHINA

22-Channel Long Range FM Wireless Intercom System