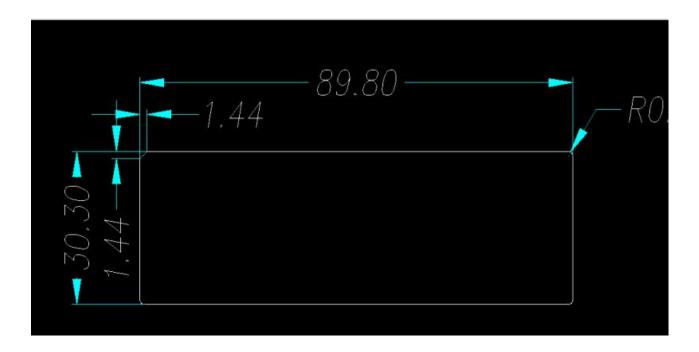

## QNIGLO Model:LD-888 MADE IN CHINA

22-Channel Long Range FM Wireless Intercom System