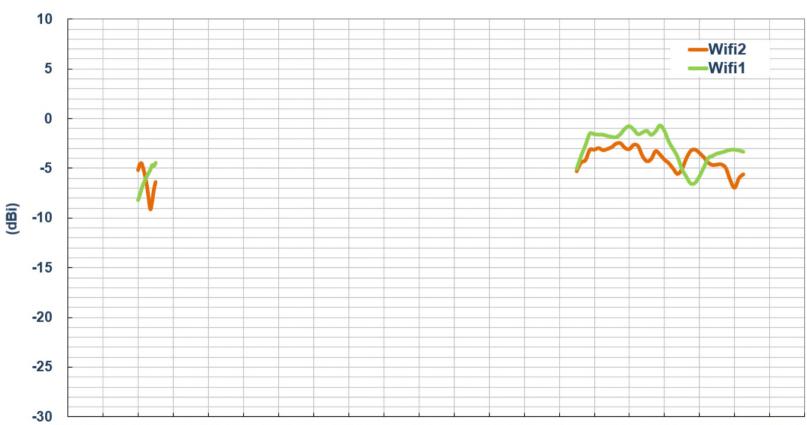

# **Peak Gain**

2000 2200 2400 2600 2800 3000 3200 3400 3600 3800 4000 4200 4400 4600 4800 5000 5200 5400 5600 5800 6000 6200 (MHz)

# **Performance table**

| Average           | WiFI 2.4G | WiFi 5G   |
|-------------------|-----------|-----------|
| Frequency (MHz)   | 2400~2500 | 4900~5850 |
| Efficiency (%)    |           |           |
| Wifi 1            | 10.4      | 13.1      |
| Wifi 2            | 6.9       | 9.4       |
| Peak Gain (dBi)   |           |           |
| Wifi 1            | -4.5      | -0.7      |
| Wifi 2            | -4.5      | -2.5      |
| Average Gain (dB) |           |           |
| Wifi 1            | -9.8      | -8.9      |
| Wifi 2            | -11.6     | -10.3     |