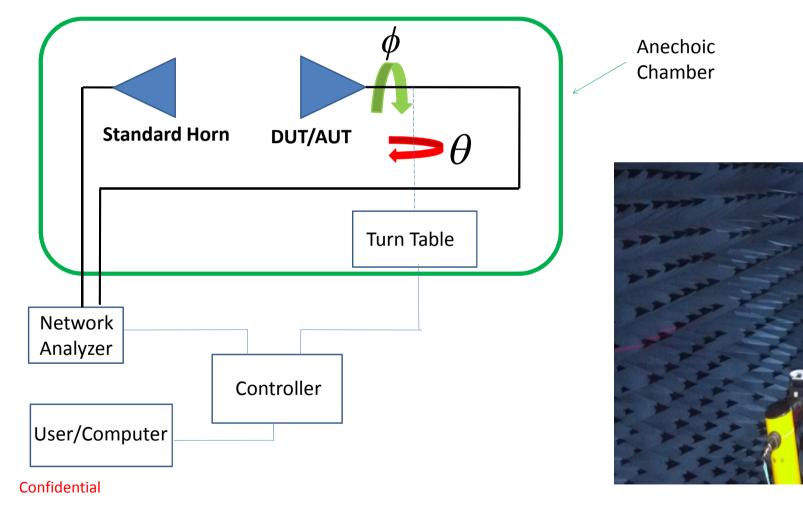

0 5600 5800 6000 6200 (MHz)

# **Peak Gain**



2000 2200 2400 2600 2800 3000 3200 3400 3600 3800 4000 4200 4400 4600 4800 5000 5200 5400 5600 5800 6000 6200 (MHz)

# **Performance table**

| Average           | WiFI 2.4G | WiFi 5G   |
|-------------------|-----------|-----------|
| Frequency (MHz)   | 2400~2500 | 4900~5850 |
| Efficiency (%)    |           |           |
| Wifi 1            | 10.4      | 13.1      |
| Wifi 2            | 6.9       | 9.4       |
| Peak Gain (dBi)   |           |           |
| Wifi 1            | -4.5      | -0.7      |
| Wifi 2            | -4.5      | -2.5      |
| Average Gain (dB) |           |           |
| Wifi 1            | -9.8      | -8.9      |
| Wifi 2            | -11.6     | -10.3     |

# **Chamber Environmental**

### **Measurement System**





# **Chamber Environmental**

### Measurement



### **Antenna 2D Radiation Patterns: Wifi 1**



## **Antenna 2D Radiation Patterns: Wifi 2**





#### Ireland

Unit 5 Kilcannon Business Park Old Dublin Road Enniscorthy, Co. Wexford Y21 XW56. Ireland

+353 53 9169500 emeasales@taoglas.com

#### Taiwan

No.2-2, Ln. 66, ZhongShan 1<sup>st</sup> Rd. Bade City, Taoyuan County 33454 Taiwan, ROC

+886 3 3681223 asiasales@taoglas.com

#### **United States - CA**

8375 Camino Santa Fe, Suite A & B San Diego, CA 92121 United States

+1 858 450 0888 nasales@taoglas.com

#### United States - MN

530 N 3rd St. Suite B10 Minneapolis, MN 55401-1256 United States

+1 858 450 0888 nasales@taoglas.com

#### Germany

Erika-Mann-Straße 25 80636 München Germany

+49 89 3803 7426 emeasales@taoglas.com

# w