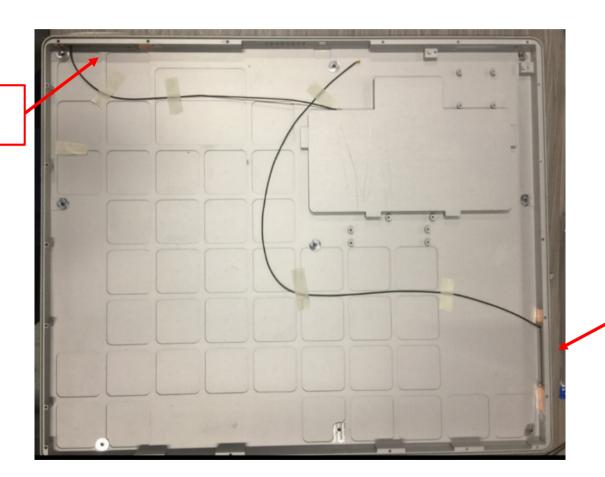

# **Antenna Environmental**

### Wifi1 & Wifi2 position

Wifi1 (IPX cable:300mm)

Wifi2 (IPX cable:500mm)