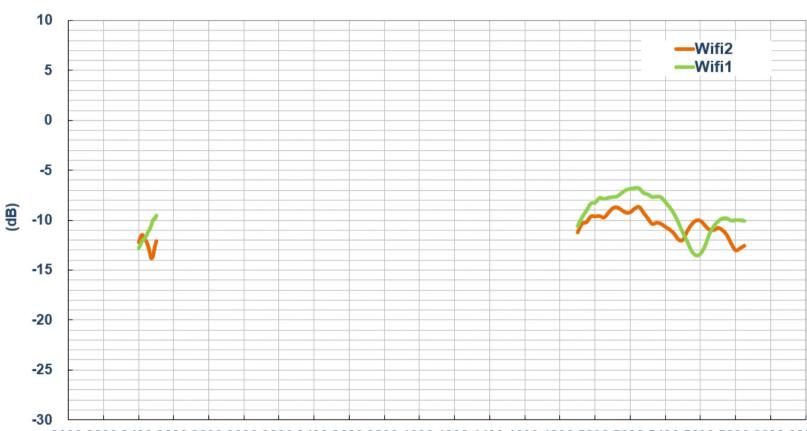

# **Average Gain**

2000 2200 2400 2600 2800 3000 3200 3400 3600 3800 4000 4200 4400 4600 4800 5000 5200 5400 5600 5800 6000 6200 (MHz)

# **Performance table**

| Average           | WiFI 2.4G | WiFi 5G   |
|-------------------|-----------|-----------|
| Frequency (MHz)   | 2400~2500 | 4900~5850 |
| Efficiency (%)    |           |           |
| Wifi 1            | 10.4      | 13.1      |
| Wifi 2            | 6.9       | 9.4       |
| Peak Gain (dBi)   |           |           |
| Wifi 1            | -4.5      | -0.7      |
| Wifi 2            | -4.5      | -2.5      |
| Average Gain (dB) |           |           |
| Wifi 1            | -9.8      | -8.9      |
| Wifi 2            | -11.6     | -10.3     |