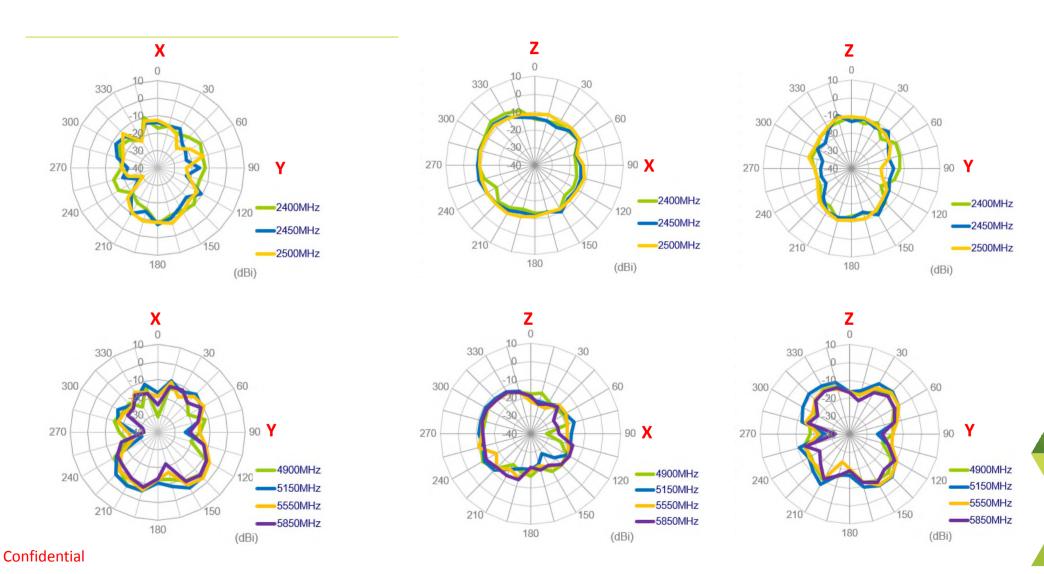

### **Antenna 2D Radiation Patterns: Wifi 1**

## **Antenna 2D Radiation Patterns: Wifi 2**