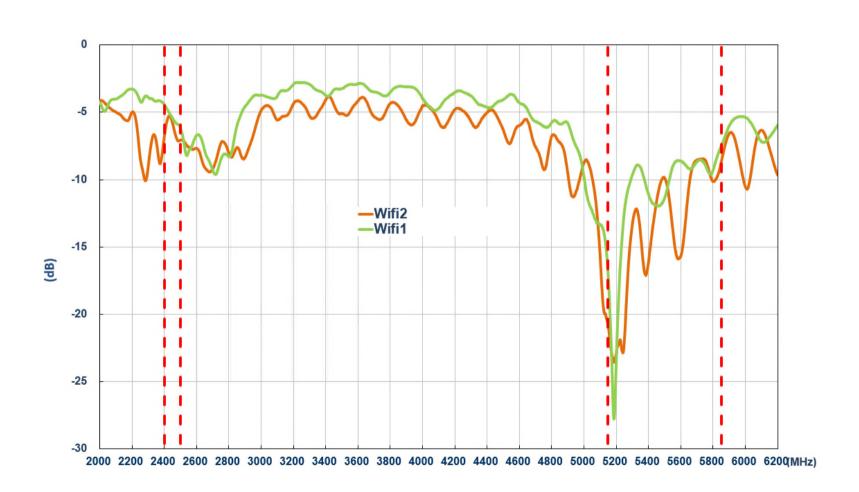

Antenna proposal

Innolux

X-ray antenna evaluation report

Ken Kao

FAE Engineer Taoglas Taiwan

Peter Knaz

Senior Technical Sales Manager APAC



### **Outline**

- Antenna Environmental
- Antenna fixed method

Wifi1: Slot antenna lock screw in the housing Wifi2: Slot antenna lock screw in the housing

- S11
- Efficiency
  - a) Efficiency
  - b) Average Gain
  - c) Peak Gain
  - d) Performance table
- Chamber Environmental
- Antenna 2D radiation patterns

# **Antenna Environmental**

### Wifi1 & Wifi2 position

Wifi1 (IPX cable:300mm)



Wifi2 (IPX cable:500mm)

## **Antenna fixed method**

Wifi1 & Wifi2 antenna solder nut and screw in housing.





Nut for M2.5 screw





# **Efficiency**



# **Average Gain**



2000 2200 2400 2600 2800 3000 3200 3400 3600 3800 4000 4200 4400 4600 4800 5000 5200 5400 5600 5800 6000 6200 (MHz)

# **Peak Gain**



2000 2200 2400 2600 2800 3000 3200 3400 3600 3800 4000 4200 4400 4600 4800 5000 5200 5400 5600 5800 6000 6200 (MHz)

# **Performance table**

| Average           | WiFI 2.4G | WiFi 5G   |
|-------------------|-----------|-----------|
| Frequency (MHz)   | 2400~2500 | 4900~5850 |
| Efficiency (%)    |           |           |
| Wifi 1            | 10.4      | 13.1      |
| Wifi 2            | 6.9       | 9.4       |
| Peak Gain (dBi)   |           |           |
| Wifi 1            | -4.5      | -0.7      |
| Wifi 2            | -4.5      | -2.5      |
| Average Gain (dB) |           |           |
| Wifi 1