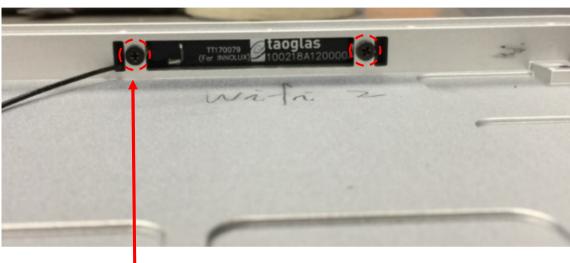

## **Antenna fixed method**

Wifi1 & Wifi2 antenna solder nut and screw in housing.

Nut for M2.5 screw