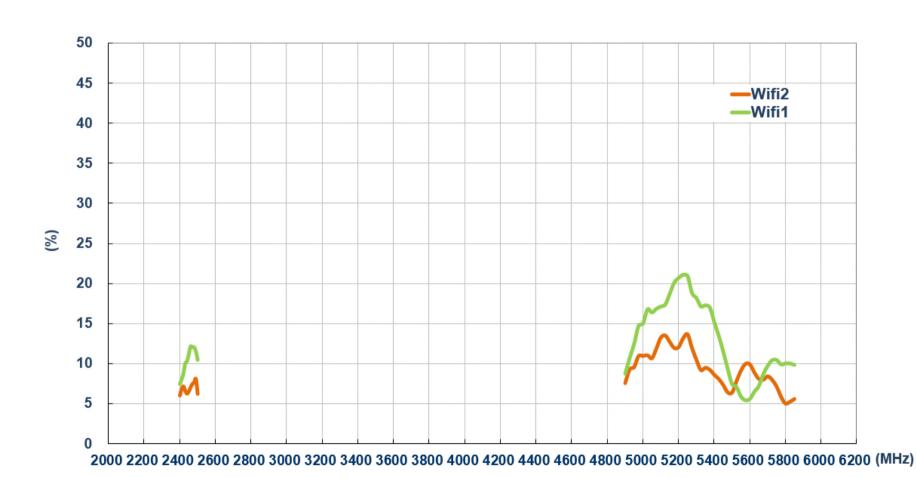

# **Efficiency**

# **Performance table**

| Average           | WiFI 2.4G | WiFi 5G   |
|-------------------|-----------|-----------|
| Frequency (MHz)   | 2400~2500 | 4900~5850 |
| Efficiency (%)    |           |           |
| Wifi 1            | 10.4      | 13.1      |
| Wifi 2            | 6.9       | 9.4       |
| Peak Gain (dBi)   |           |           |
| Wifi 1            | -4.5      | -0.7      |
| Wifi 2            | -4.5      | -2.5      |
| Average Gain (dB) |           |           |
| Wifi 1            | -9.8      | -8.9      |
| Wifi 2            | -11.6     | -10.3     |