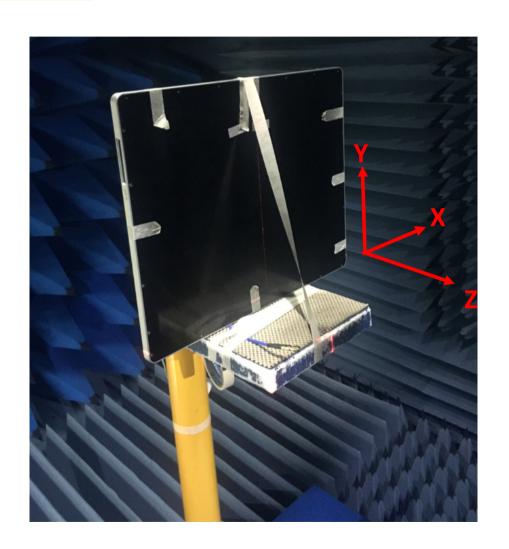

### **Antenna 2D Radiation Patterns: Wifi 1**

## **Antenna 2D Radiation Patterns: Wifi 2**