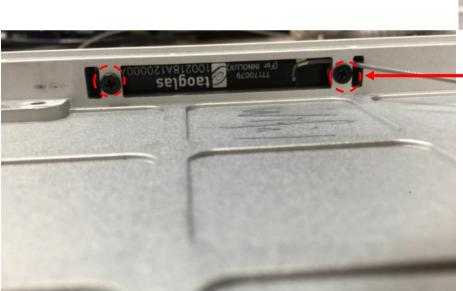

## **Antenna fixed method**

Wifi1 & Wifi2 antenna solder nut and screw in housing.

Nut for M2.5 screw