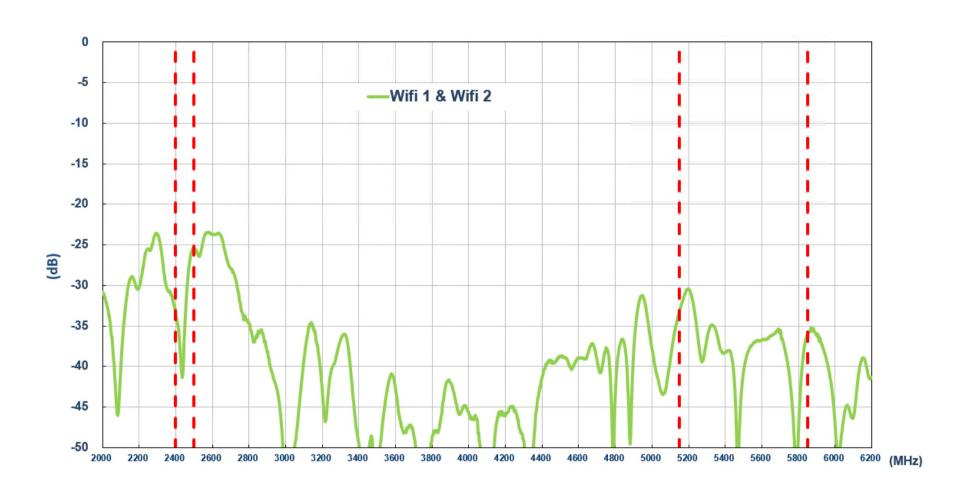

Antenna proposal

Innolux

X-ray antenna evaluation report

Ken Kao

FAE Engineer Taoglas Taiwan

Peter Knaz

Senior Technical Sales Manager APAC



### **Outline**

- Antenna Environmental
- Antenna fixed method

Wifi1: Slot antenna lock screw in the housing Wifi2: Slot antenna lock screw in the housing

- S11
- Efficiency
  - a) Efficiency
  - b) Average Gain
  - c) Peak Gain
  - d) Performance table
- Chamber Environmental
- Antenna 2D radiation patterns

# **Antenna Environmental**

### Wifi1 & Wifi2 position

Wifi1 (IPX cable:300mm)



Wifi2 (IPX cable:500mm)

## **Antenna fixed method**

Wifi1 & Wifi2 antenna solder nut and screw in housing.





Nut for M2.5 screw





# **Efficiency**



# **Average Gain**



2000 2200 2400 2600 2800 3000 3200 3400 3600 3800 4000 4200 4400 4600 4800 5000 5200 5400 5600 5800 6000 6200 (MHz)

# **Peak Gain**



2000 2200 2400 2600 2800 3000 3200 3400 3600 3800 4000 4200 4400 4600 4800 5000 5200 5400 5600 5800 6000 6200 (MHz)

# **Performance table**

| Average           | WiFI 2.4G | WiFi 5G   |
|-------------------|-----------|-----------|
| Frequency (MHz)   | 2400~2500 | 4900~5850 |
| Efficiency (%)    |           |           |
| Wifi 1            | 10.4      | 13.1      |
| Wifi 2            | 6.9       | 9.4       |
| Peak Gain (dBi)   |           |           |
| Wifi 1            | -4.5      | -0.7      |
| Wifi 2            | -4.5      | -2.5      |
| Average Gain (dB) |           |           |
| Wifi 1