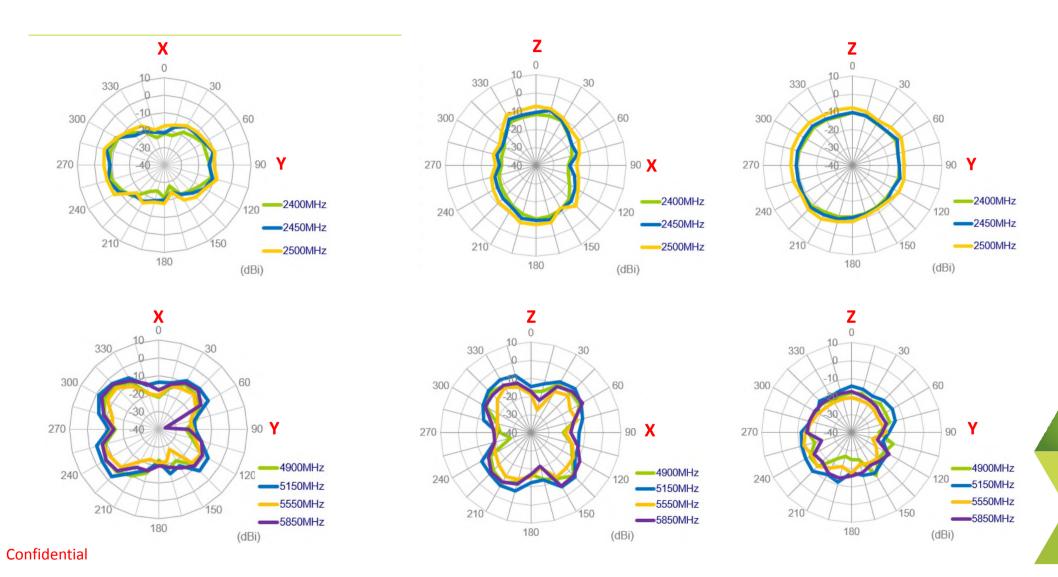

### **Antenna 2D Radiation Patterns: Wifi 1**

## **Antenna 2D Radiation Patterns: Wifi 2**