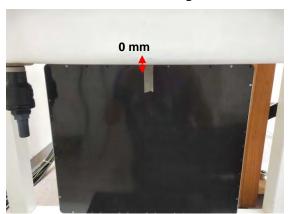

#### Body - distance between flat phantom and EUT is 0 mm

Fig.6 EUT Back side (Aux) to flat phantom

Fig.7 EUT Top side to flat phantom

Fig.8 EUT Bottom side to flat phantom

Unless otherwise stated the results shown in this test report refer only to the sample(s) tested and such sample(s) are retained for 90 days only.