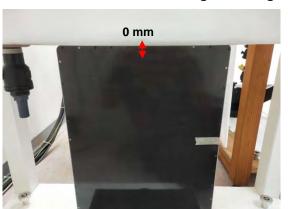

#### Body - distance between flat phantom and EUT is 0 mm

Fig.3 EUT Front side (Main) to flat phantom

Fig.4 EUT Front side (Aux) to flat phantom

Fig.5 EUT Back side (Main) to flat phantom

除非另有說明,此報告結果僅對測試之樣品負責,同時此樣品僅保留的天。本報告未經本公司書面許可,不可部份複製。
This document is issued by the Company subject to its General Conditions of Service printed overleaf, available on request or accessible at <a href="https://www.sgs.com/terms\_and\_conditions.htm">www.sgs.com/terms\_and\_conditions.htm</a> and for electronic format documents, subject to Terms and Conditions for Electronic Documents at <a href="https://www.sgs.com/terms\_e-document.htm">www.sgs.com/terms\_e-document.htm</a>. Attention is drawn to the limitation of liability, indemnification and jurisdiction issues defined therein. Any holder of this document is advised that information contained hereon reflects the Company's findings at the time of its intervention only and within the limits of Client's instructions, if any. The Company's sole responsibility is to its Client and this document does not exonerate parties to a transaction from exercising all their rights and obligations under the transaction documents. This document cannot be reproduced except in full, without prior written approval of the Company. Any unauthorized alteration, forgery or falsification of the content or appearance of this document is unlawful and offenders may be prosecuted to the fullest extent of the law.

#### Body - distance between flat phantom and EUT is 0 mm

Fig.6 EUT Back side (Aux) to flat phantom

Fig.7 EUT Top side to flat phantom

Fig.8 EUT Bottom side to flat phantom

Unless otherwise stated the results shown in this test report refer only to the sample(s) tested and such sample(s) are retained for 90 days only.

#### Body - distance between flat phantom and EUT is 0 mm

Fig.9 EUT Right side to flat phantom

Fig.10 EUT Left side to flat phantom

Unless otherwise stated the results shown in this test report refer only to the sample(s) tested and such sample(s) are retained for 90 days only.