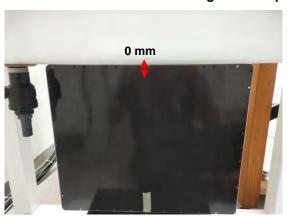

#### Body - distance between flat phantom and EUT is 0 mm

Fig.3 EUT Front side (Main) to flat phantom

Fig.4 EUT Front side (Aux) to flat phantom

Fig.5 EUT Back side (Main) to flat phantom

除非另有說明,此報告結果僅對測試之樣品負責,同時此樣品僅保留的天。本報告未經本公司書面許可,不可部份複製。
This document is issued by the Company subject to its General Conditions of Service printed overleaf, available on request or accessible at <a href="https://www.sgs.com/terms\_and\_conditions.htm">www.sgs.com/terms\_and\_conditions.htm</a> and for electronic format documents, subject to Terms and Conditions for Electronic Documents at <a href="https://www.sgs.com/terms\_e-document.htm">www.sgs.com/terms\_e-document.htm</a>. Attention is drawn to the limitation of liability, indemnification and jurisdiction issues defined therein. Any holder of this document is advised that information contained hereon reflects the Company's findings at the time of its intervention only and within the limits of Client's instructions, if any. The Company's sole responsibility is to its Client and this document does not exonerate parties to a transaction from exercising all their rights and obligations under the transaction documents. This document cannot be reproduced except in full, without prior written approval of the Company. Any unauthorized alteration, forgery or falsification of the content or appearance of this document is unlawful and offenders may be prosecuted to the fullest extent of the law.