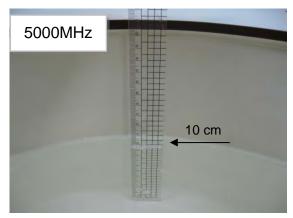

#### Photograph of the tissue simulant fluid liquid depth (Body)

Fig.2.1 Fig.2.2

Unless otherwise stated the results shown in this test report refer only to the sample(s) tested and such sample(s) are retained for 90 days only.