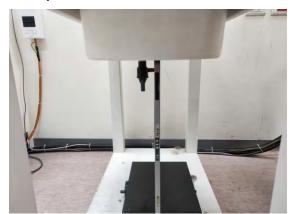

## 11. Photographs of Test Setup

Fig.1 Photograph of the SAR measurement system

Unless otherwise stated the results shown in this test report refer only to the sample(s) tested and such sample(s) are retained for 90 days only.