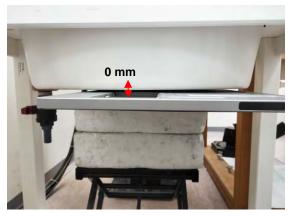

#### Body - distance between flat phantom and EUT is 0 mm

Fig.6 EUT Back side (Aux) to flat phantom

Fig.7 EUT Top side to flat phantom

Fig.8 EUT Bottom side to flat phantom

Unless otherwise stated the results shown in this test report refer only to the sample(s) tested and such sample(s) are retained for 90 days only.