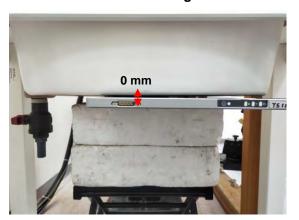

#### Body - distance between flat phantom and EUT is 0 mm

Fig.3 EUT Front side (Main) to flat phantom

Fig.4 EUT Front side (Aux) to flat phantom

Fig.5 EUT Back side (Main) to flat phantom

除非另有說明,此報告結果僅對測試之樣品負責,同時此樣品僅保留的天。本報告未經本公司書面許可,不可部份複製。
This document is issued by the Company subject to its General Conditions of Service printed overleaf, available on request or accessible at <a href="https://www.sgs.com/terms\_and\_conditions.htm">www.sgs.com/terms\_and\_conditions.htm</a> and for electronic format documents, subject to Terms and Conditions for Electronic Documents at <a href="https://www.sgs.com/terms\_e-document.htm">www.sgs.com/terms\_e-document.htm</a>. Attention is drawn to the limitation of liability, indemnification and jurisdiction issues defined therein. Any holder of this document is advised that information contained hereon reflects the Company's findings at the time of its intervention only and within the limits of Client's instructions, if any. The Company's sole responsibility is to its Client and this document does not exonerate parties to a transaction from exercising all their rights and obligations under the transaction documents. This document cannot be reproduced except in full, without prior written approval of the Company. Any unauthorized alteration, forgery or falsification of the content or appearance of this document is unlawful and offenders may be prosecuted to the fullest extent of the law.