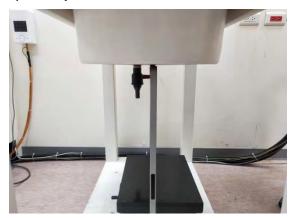

## 11. Photographs of Test Setup

Fig.1 Photograph of the SAR measurement system

Unless otherwise stated the results shown in this test report refer only to the sample(s) tested and such sample(s) are retained for 90 days only.