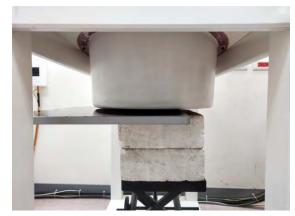

#### Body - distance between flat phantom and EUT is 0 mm

Fig.6 EUT Back side (Aux) to flat phantom

Fig.7 EUT Top side to flat phantom

Fig.8 EUT Bottom side to flat phantom

Unless otherwise stated the results shown in this test report refer only to the sample(s) tested and such sample(s) are retained for 90 days only.