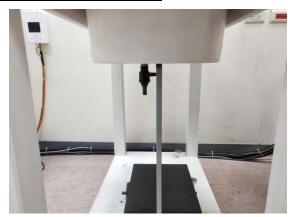

## 11. Photographs of Test Setup

Fig.1 Photograph of the SAR measurement system

Unless otherwise stated the results shown in this test report refer only to the sample(s) tested and such sample(s) are retained for 90 days only.