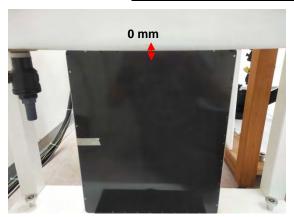

#### Body - distance between flat phantom and EUT is 0 mm

Fig.3 EUT Front side (Main) to flat phantom

Fig.4 EUT Front side (Aux) to flat phantom

Fig.5 EUT Back side (Main) to flat phantom

除非另有說明,此報告結果僅對測試之樣品負責,同時此樣品僅保留的天。本報告未經本公司書面許可,不可部份複製。
This document is issued by the Company subject to its General Conditions of Service printed overleaf, available on request or accessible at <a href="https://www.sgs.com/terms\_and\_conditions.htm">www.sgs.com/terms\_and\_conditions.htm</a> and for electronic format documents, subject to Terms and Conditions for Electronic Documents at <a href="https://www.sgs.com/terms\_e-document.htm">www.sgs.com/terms\_e-document.htm</a>. Attention is drawn to the limitation of liability, indemnification and jurisdiction issues defined therein. Any holder of this document is advised that information contained hereon reflects the Company's findings at the time of its intervention only and within the limits of Client's instructions, if any. The Company's sole responsibility is to its Client and this document does not exonerate parties to a transaction from exercising all their rights and obligations under the transaction documents. This document cannot be reproduced except in full, without prior written approval of the Company. Any unauthorized alteration, forgery or falsification of the content or appearance of this document is unlawful and offenders may be prosecuted to the fullest extent of the law.