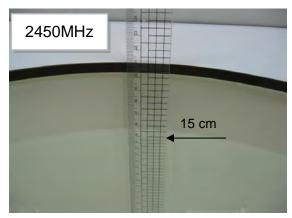

#### Photograph of the tissue simulant fluid liquid depth (Body)

Fig.2.1 Fig.2.2

Unless otherwise stated the results shown in this test report refer only to the sample(s) tested and such sample(s) are retained for 90 days only.