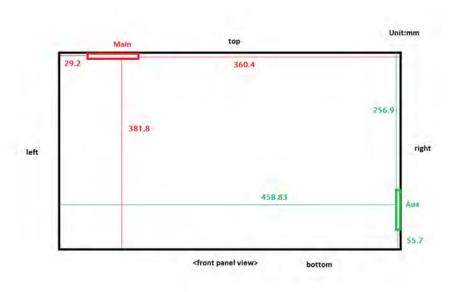

SGS Taiwan Ltd.

No.134,Wu Kung Road, New Taipei Industrial Park, Wuku District, New Taipei City, Taiwan 24803/新北市五股區新北產業園區五工路 134 號 t (886-2) 2299-3279

Page: 7 of 7

Fig.13 Antenna position of EUT

- End of Report -