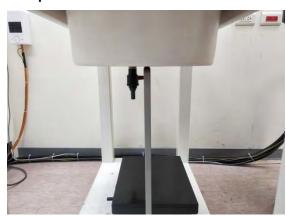

## 11. Photographs of Test Setup

Fig.1 Photograph of the SAR measurement system

Unless otherwise stated the results shown in this test report refer only to the sample(s) tested and such sample(s) are retained for 90 days only.