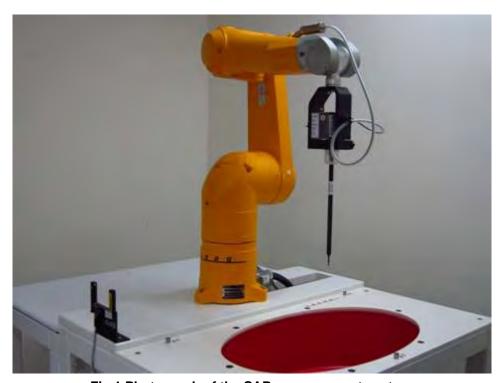

## 11. Photographs of Test Setup

Fig.1 Photograph of the SAR measurement system

Unless otherwise stated the results shown in this test report refer only to the sample(s) tested and such sample(s) are retained for 90 days only.