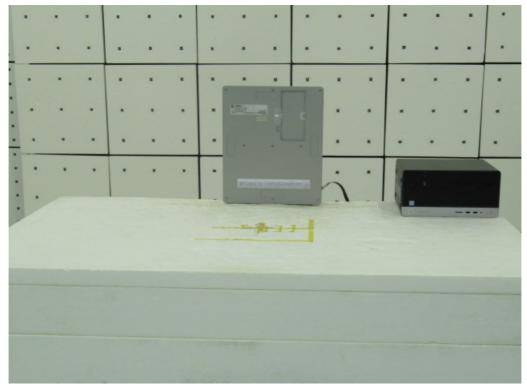

## PHOTOGRAPHS OF SET UP

Radiated Emission Set up Photos (Below 30 MHz)

Radiated Emission Set up Photos (Below 1GHz)

Unless otherwise stated the results shown in this test report refer only to the sample(s) tested and such sample(s) are retained for 90 days only.