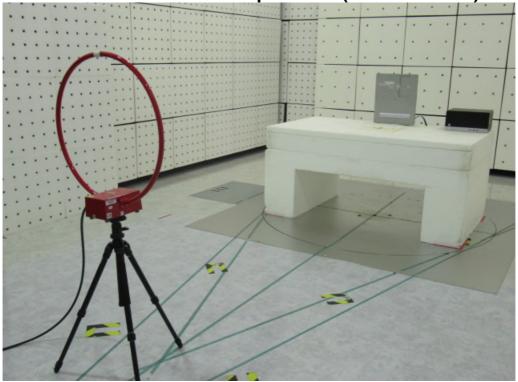

## PHOTOGRAPHS OF SET UP

Radiated Emission Set up Photos (Below 30 MHz)

Radiated Emission Set up Photos (Below 1GHz)

Unless otherwise stated the results shown in this test report refer only to the sample(s) tested and such sample(s) are retained for 90 days only.