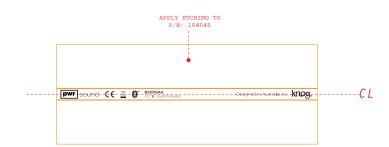

## COLOURS

Laser etch - WHITE

Dimension Line
DO NOT ETCH/PRINT.
Outline of component DO NOT ETCH/PRINT.
Display purposes only DO NOT PRINT

SCALE: 1:1 BLEED: N/A

NOTES

-APPLY ETCHING TO P/N: 104045

© 2013 XNOG FTY LTD
This drawing remains the property of
KNOG Pty Ltd and must be returned on request.

## - Font: OothaMedium, Regular, Spt - Edit code only as required - Do not change font - Do not change font size - Do not only served to size - Do not move code - If in doubt contact Knog for Clarification ARTWORK REFERENCE SCALE 2:1 Designed in Australia, by **knog. pwr** sound **(€ 🗵 8<sup>™</sup> BS1018AA** FCC ID: 2AQPFMPS-936