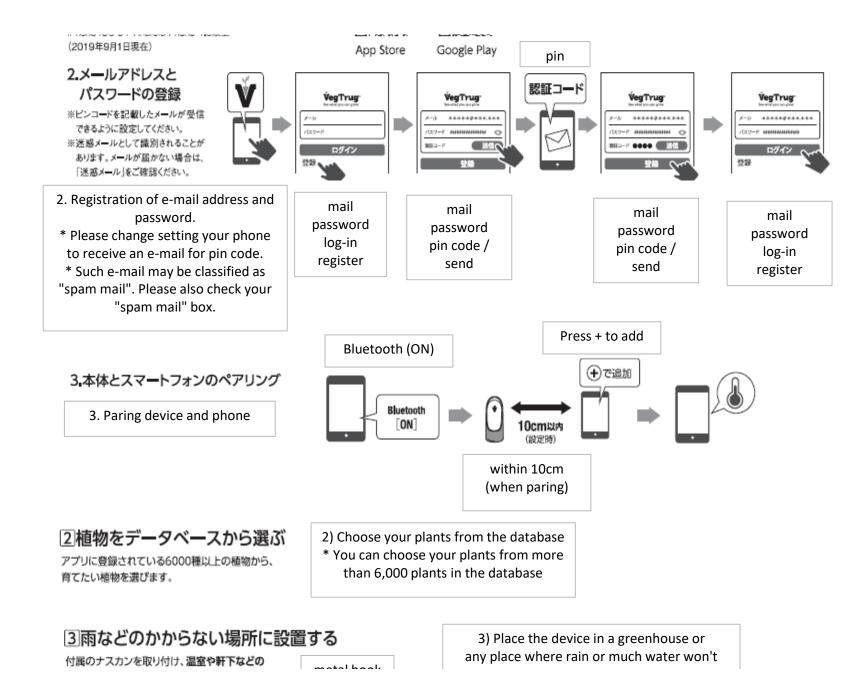

Grow Care Thermometer







## ご注意

落下などによる

衝撃

1.電池を子供の手の届く範囲に放置しないでください。
2.雨や水がかかると、誤動作の原因となります。
3.長期間使用しない場合は、電池を取り外して保管してください。
4.温度の差が大きい場合、正確な数値がでるまで時間がかかります。

本体に直接

水をかけない

水没させない



地面に置かない

壁につけない

## FCC Warning

This device complies with part 15 of the FCC Rules.Operation is subject to the following two conditions:(1) This device may not cause harmful interference, and(2) this device must accept any interference received, including interference that may cause undesired operation.

## NOTE:

This equipment has been tested and found to comply with the limits for a Class B digital device, pursuant to Part 15 of the FCC Rules. These limits are designed to provide reasonable protection against harmful interference in a residential installation. This equipment generates, uses and can radiate radio frequency