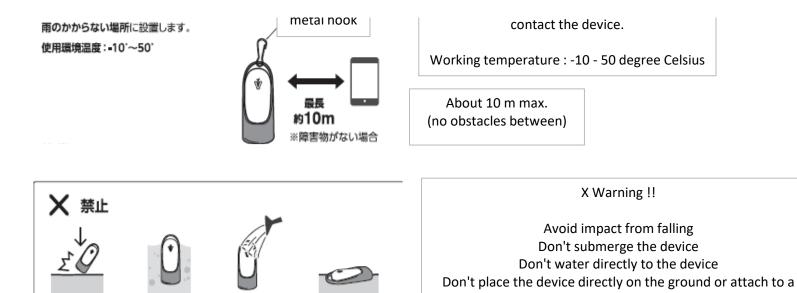

## ご注意

落下などによる

衝撃

1.電池を子供の手の届く範囲に放置しないでください。
2.雨や水がかかると、誤動作の原因となります。
3.長期間使用しない場合は、電池を取り外して保管してください。
4.温度の差が大きい場合、正確な数値がでるまで時間がかかります。

本体に直接

水をかけない

水没させない

地面に置かない

壁につけない