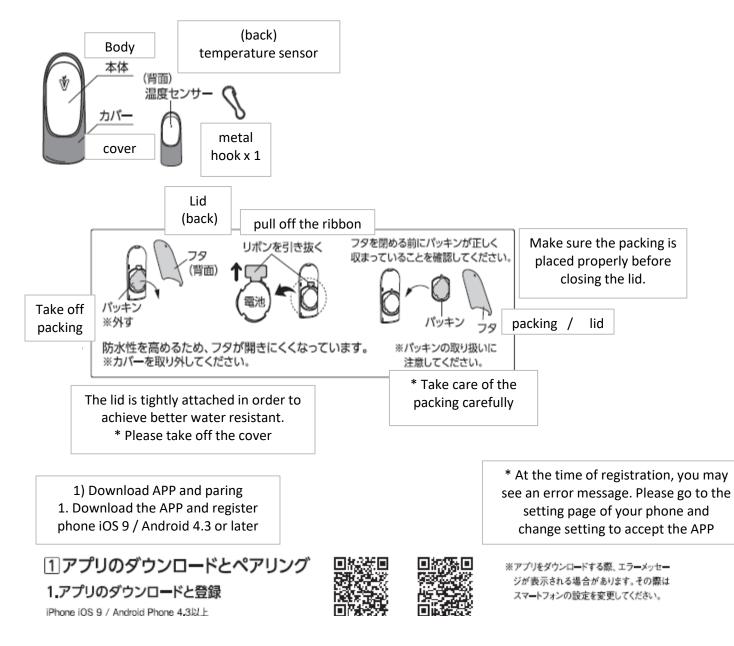

Grow Care Thermometer







## ご注意

落下などによる

衝撃

1.電池を子供の手の届く範囲に放置しないでください。
2.雨や水がかかると、誤動作の原因となります。
3.長期間使用しない場合は、電池を取り外して保管してください。
4.温度の差が大きい場合、正確な数値がでるまで時間がかかります。

本体に直接

水をかけない

水没させない



地面に置かない

壁につけない

## FCC Warning

This device complies with part 15 of the FCC Rules.Operation is subject to the following two conditions:(1) This device may not cause harmful interference, and(2) this device must accept any interference received, including interference that may cause undesired operation.

## NOTE:

This equipment has been tested and found to comply with the limits for a Class B digital device, pursuant to Part 15 of the FCC Rules. These limits are designed to provide reasonable protection against harmful interference in a residential installation. This equipment generates, uses and can radiate radio frequen