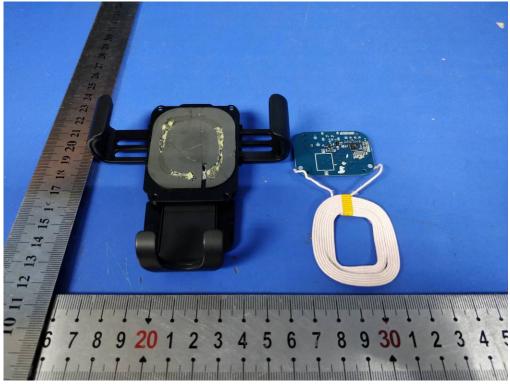

## Internal Photographs of the EUT

SHENZHEN LCS COMPLIANCE TESTING LABORATORY LTD. FCC ID: 2AQP7CTEZ68 Report No.: LCS180815084AEA

Fig. 3

Fig. 4

This report shall not be reproduced except in full, without the written approval of Shenzhen LCS Compliance Testing Laboratory Ltd. Page 2 of 3 SHENZHEN LCS COMPLIANCE TESTING LABORATORY LTD. FCC ID: 2AQP7CTEZ68 Report No.: LCS180815084AEA