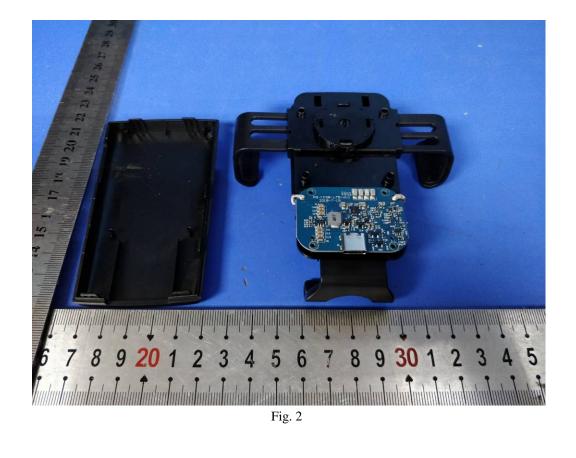

## Internal Photographs of the EUT

SHENZHEN LCS COMPLIANCE TESTING LABORATORY LTD. FCC ID: 2AQP7CTEZ68 Report No.: LCS180815084AEA

Fig. 3

Fig. 4

This report shall not be reproduced except in full, without the written approval of Shenzhen LCS Compliance Testing Laboratory Ltd. Page 2 of 3 SHENZHEN LCS COMPLIANCE TESTING LABORATORY LTD. FCC ID: 2AQP7CTEZ68 Report No.: LCS180815084AEA