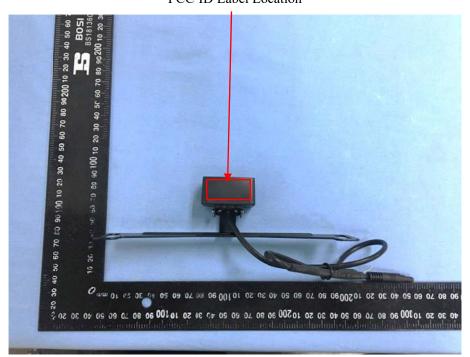

Reference No.: WTH20X07047663W

## **EXHIBIT 1 - PRODUCT LABELING**

## **Proposed FCC ID Label Format**

Digital Wireless Backup Camera

Model: SWD-SN008X

Input: 12VDC === 200mA FCC ID: 2AQNR-SN008X

F© X CE

Made in China

<u>Specifications</u>: The label shall be securely affixed to a permanently attached part of the device, in a location where it is visible or easily accessible to the user, and shall not be readily detachable. The label shall be sufficiently durable to remain fully legible and intact on the device in all normal conditions of use throughout the device's expected lifetime.

## **Proposed Label Location on EUT**



FCC ID Label Location