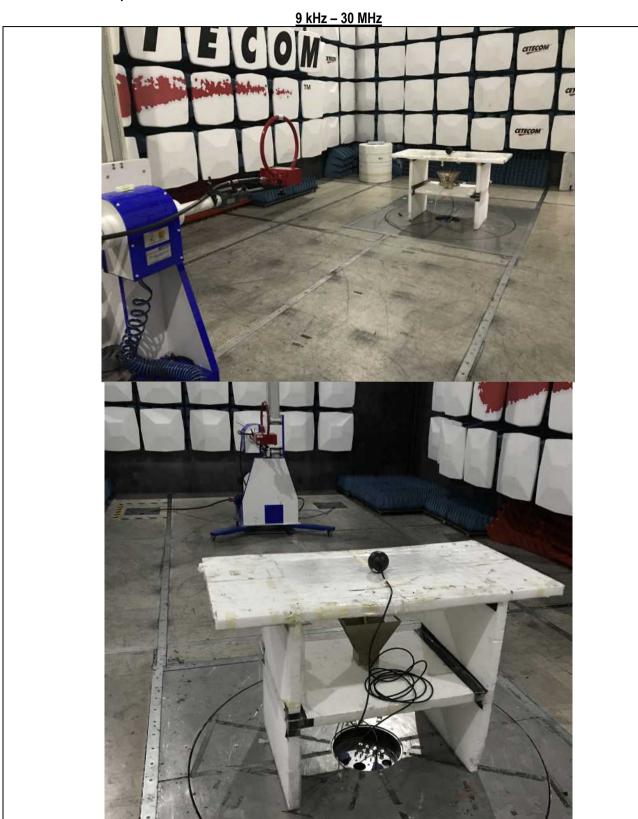

#### 1 Measurements setup

#### 1.1 Radiated spurious emissions

1 GHz to 3 GHz

3 GHz to 18 GHz