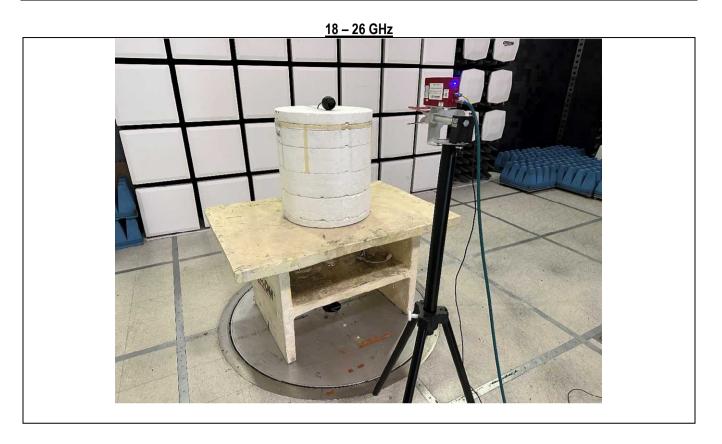

Technologies, Inc.

**Brand:** 

Motive Technologies, Inc.

**Marketing Name:** 

**Omnicam** 

Model #:

OC-1

#### **Product Description:**

Is a vehicle camera, designed to be powered by vehicle power (12 or 24 V DC). It is designed to be always on and recording video while the vehicle is on. It will upload small video files to Motive back-end servers via LTE on request.

FCC ID: 2AQM7-OC1 IC: 24516-OC1

### Addition to Report(s) #:

EMC\_KPTRK\_040\_23001\_FCC 22\_24\_27\_ISED EMC\_KPTRK\_040\_23001\_FCC\_15\_247\_ISED\_BLE\_DTS EMC\_KPTRK\_040\_23001\_FCC\_15\_247\_ISED\_WLAN\_DTS EMC\_KPTRK\_040\_23001\_FCC\_15\_407\_ISED\_UNII3

**DATE:** 6/27/2023

#### CETECOM Inc.



#### 1 Measurements setup

#### 1.1 Radiated spurious emissions









1 GHz to 3 GHz





3 GHz to 18 GHz









#### 1.2 Conducted measurement





Frequency stability (Temperature)







## 2 Revision History

| Date      | Report Name                               | Changes to report | Report prepared by |
|-----------|-------------------------------------------|-------------------|--------------------|
| 6/27/2023 | EMC_KPTRK_040_23001_FCC_ISED_Setup_Photos | Initial Version   | Issa Ghanma        |