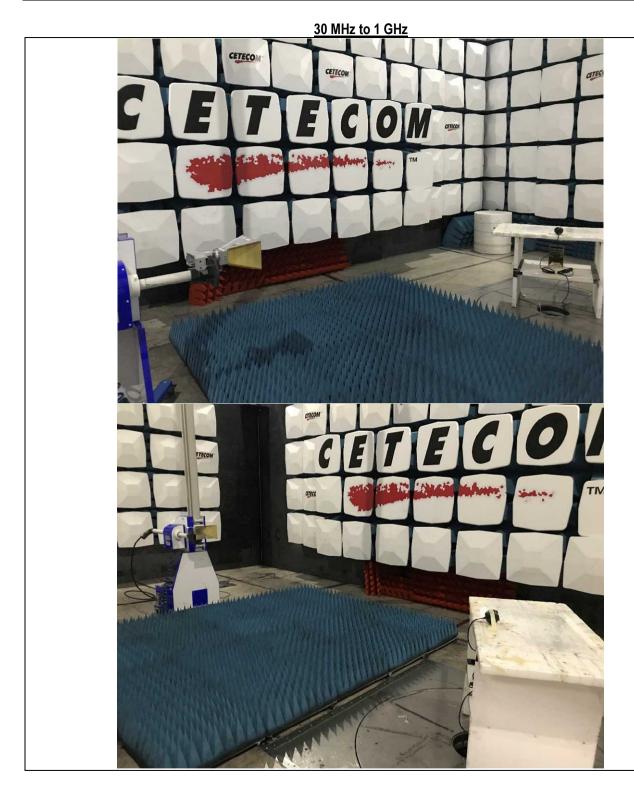

#### 1 Measurements setup

#### 1.1 Radiated spurious emissions

1 GHz to 3 GHz

3 GHz to 18 GHz