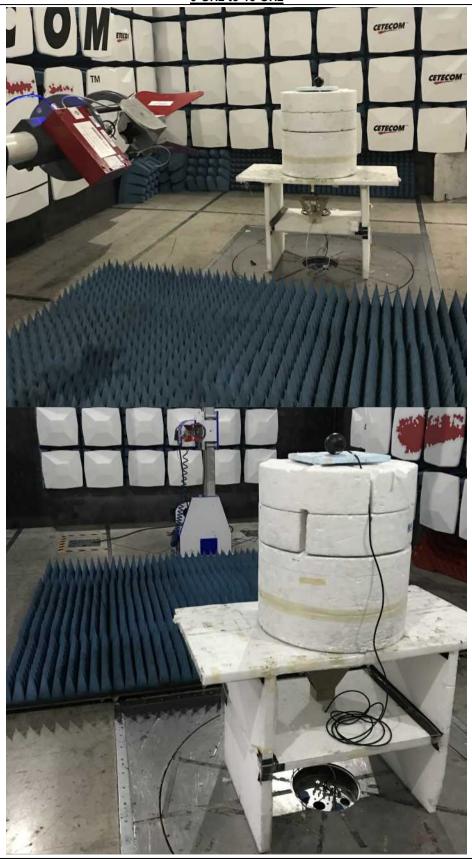

#### 1 Measurements setup

#### 1.1 Radiated spurious emissions

1 GHz to 3 GHz

3 GHz to 18 GHz