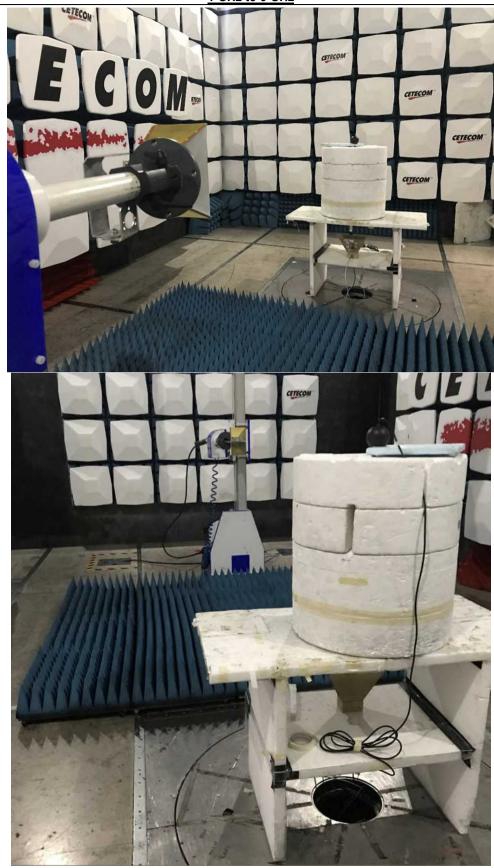

#### 1 Measurements setup

#### 1.1 Radiated spurious emissions

1 GHz to 3 GHz

3 GHz to 18 GHz