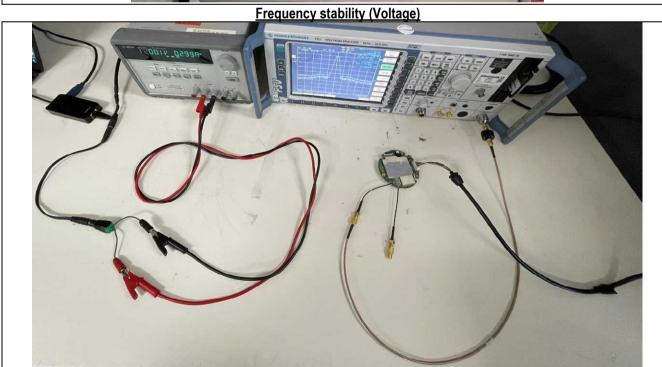

** 

**Omnicam** 

Model #:

OC-1

#### **Product Description:**

Is a vehicle camera, designed to be powered by vehicle power (12 or 24 V DC). It is designed to be always on and recording video while the vehicle is on. It will upload small video files to Motive back-end servers via LTE on request.

FCC ID: 2AQM7-OC1 IC: 24516-OC1

### Addition to Report(s) #:

EMC\_KPTRK\_040\_23001\_FCC 22\_24\_27\_ISED EMC\_KPTRK\_040\_23001\_FCC\_15\_247\_ISED\_BLE\_DTS EMC\_KPTRK\_040\_23001\_FCC\_15\_247\_ISED\_WLAN\_DTS EMC\_KPTRK\_040\_23001\_FCC\_15\_407\_ISED\_UNII3

**DATE:** 6/27/2023

#### CETECOM Inc.



#### 1 Measurements setup

#### 1.1 Radiated spurious emissions









1 GHz to 3 GHz





3 GHz to 18 GHz









#### 1.2 Conducted measurement





Frequency stability (Temperature)







## 2 Revision History

| Date      | Report Name                               | Changes to report | Report prepared by |
|-----------|-------------------------------------------|-------------------|--------------------|
| 6/27/2023 | EMC_KPTRK_040_23001_FCC_ISED_Setup_Photos | Initial Version   | Issa Ghanma        |