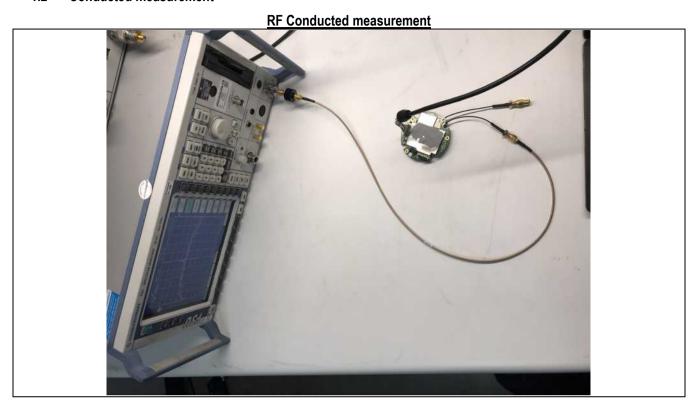

ive Technologies, Inc.

**Marketing Name:** 

**Omnicam** 

Model #:

OC-1

#### **Product Description:**

Is a vehicle camera, designed to be powered by vehicle power (12 or 24 V DC). It is designed to be always on and recording video while the vehicle is on. It will upload small video files to Motive back-end servers via LTE on request.

FCC ID: 2AQM7-OC1 IC: 24516-OC1

### Addition to Report(s) #:

EMC\_KPTRK\_040\_23001\_FCC 22\_24\_27\_ISED EMC\_KPTRK\_040\_23001\_FCC\_15\_247\_ISED\_BLE\_DTS EMC\_KPTRK\_040\_23001\_FCC\_15\_247\_ISED\_WLAN\_DTS EMC\_KPTRK\_040\_23001\_FCC\_15\_407\_ISED\_UNII3

**DATE:** 6/27/2023

#### CETECOM Inc.



#### 1 Measurements setup

#### 1.1 Radiated spurious emissions









1 GHz to 3 GHz





3 GHz to 18 GHz









#### 1.2 Conducted measurement





Frequency stability (Temperature)







## 2 Revision History

| Date      | Report Name                               | Changes to report | Report prepared by |
|-----------|-------------------------------------------|-------------------|--------------------|
| 6/27/2023 | EMC_KPTRK_040_23001_FCC_ISED_Setup_Photos | Initial Version   | Issa Ghanma        |