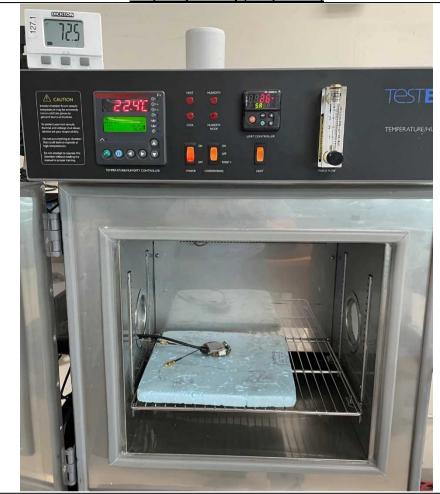

e:** 

**Omnicam** 

Model #:

OC-1

#### **Product Description:**

Is a vehicle camera, designed to be powered by vehicle power (12 or 24 V DC). It is designed to be always on and recording video while the vehicle is on. It will upload small video files to Motive back-end servers via LTE on request.

FCC ID: 2AQM7-OC1 IC: 24516-OC1

### Addition to Report(s) #:

EMC\_KPTRK\_040\_23001\_FCC 22\_24\_27\_ISED EMC\_KPTRK\_040\_23001\_FCC\_15\_247\_ISED\_BLE\_DTS EMC\_KPTRK\_040\_23001\_FCC\_15\_247\_ISED\_WLAN\_DTS EMC\_KPTRK\_040\_23001\_FCC\_15\_407\_ISED\_UNII3

**DATE:** 6/27/2023

#### CETECOM Inc.



#### 1 Measurements setup

#### 1.1 Radiated spurious emissions









1 GHz to 3 GHz





3 GHz to 18 GHz









#### 1.2 Conducted measurement





Frequency stability (Temperature)







## 2 Revision History

| Date      | Report Name                               | Changes to report | Report prepared by |
|-----------|-------------------------------------------|-------------------|--------------------|
| 6/27/2023 | EMC_KPTRK_040_23001_FCC_ISED_Setup_Photos | Initial Version   | Issa Ghanma        |