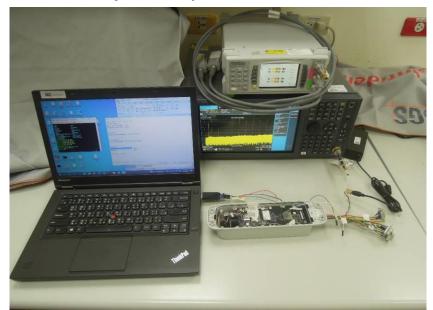

## **Conducted Setup Photo (Measurement at Antenna Port)**

Unless otherwise stated the results shown in this test report refer only to the sample(s) tested and such sample(s) are retained for 90 days only. 除非另有說明,此報告結果僅對測試之樣品負責,同時此樣品僅保留90天。本報告未經本公司書面許可,不可部份複製。