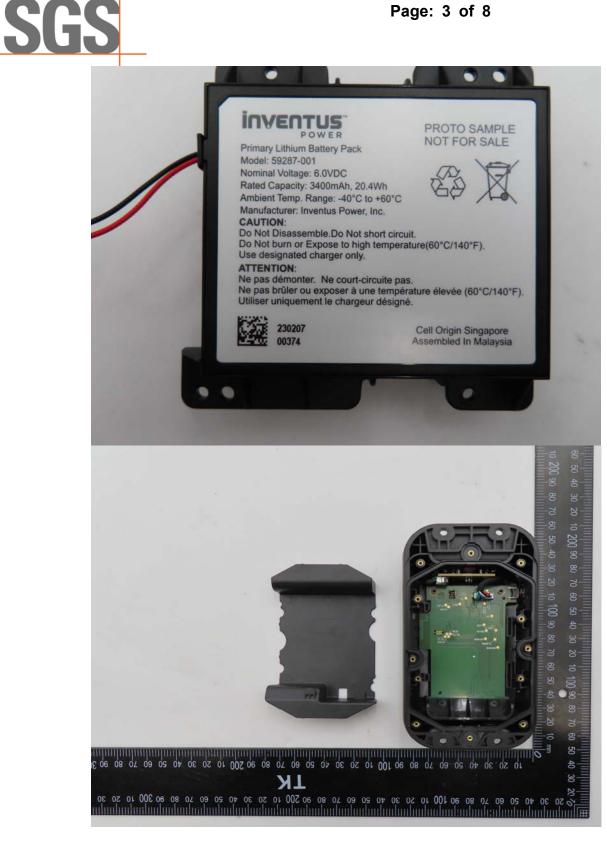

## Report No.: TERF2304000922~23ER-P Page: 3 of 8

Unless otherwise stated the results shown in this test report refer only to the sample(s) tested and such sample(s) are retained for 90 days only.

t (886-2) 2299-3279