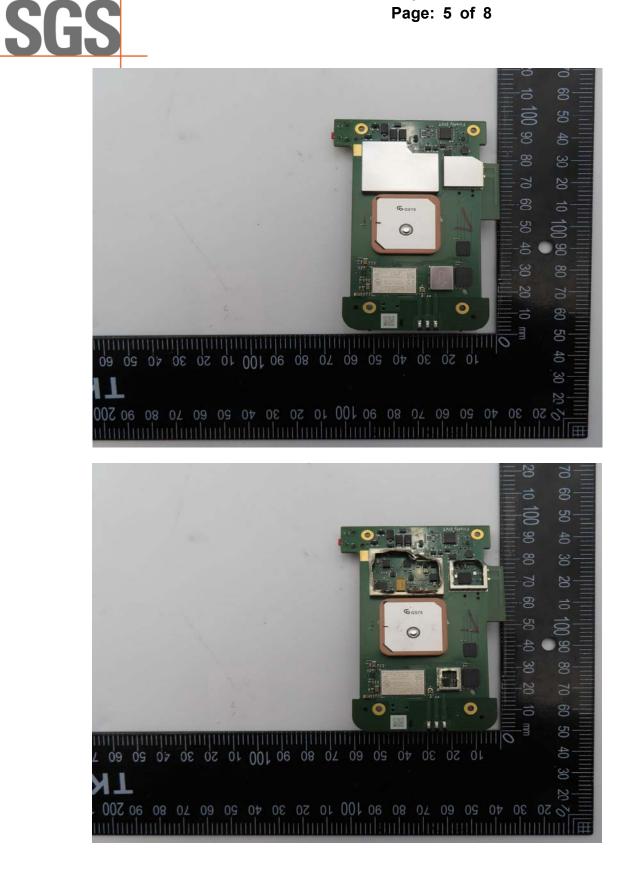

## Report No.: TERF2304000922~23ER-P Page: 6 of 8

**BLE Module** 

Unless otherwise stated the results shown in this test report refer only to the sample(s) tested and such sample(s) are retained for 90 days only.