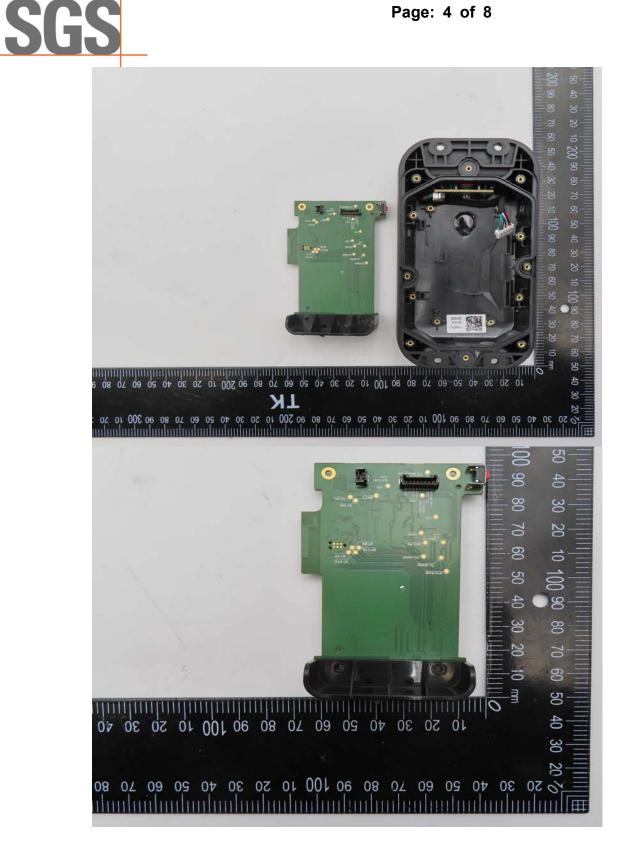

## Report No.: TERF2304000922~23ER-P Page: 3 of 8

Unless otherwise stated the results shown in this test report refer only to the sample(s) tested and such sample(s) are retained for 90 days only.

t (886-2) 2299-3279