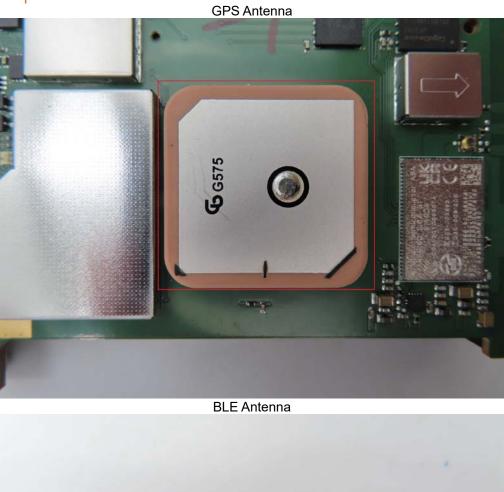

## Report No.: TERF2304000922~23ER-P Page: 6 of 8

**BLE Module** 

Unless otherwise stated the results shown in this test report refer only to the sample(s) tested and such sample(s) are retained for 90 days only.