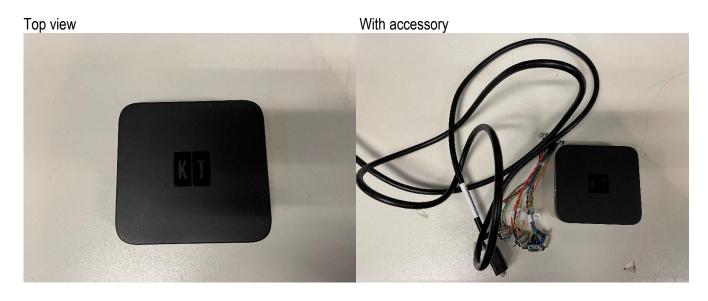

## EUT Photos

<image>

## **Product Description:**

LBB-3.6CA is a Vehicle Gateway. Its purpose is to act as the primary gateway between various pieces of hardware and software in a motor vehicle and the Keep Trucking database back-end in the cloud.