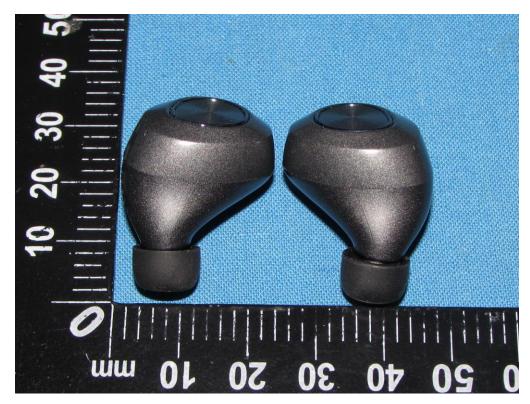

## **EXTERIOR PHOTOGRAPHS OF EUT**

## Photos of D45



Fig.1



Fig.2



Fig.3



Fig.4



Fig.5



Fig.6



Fig.7



Fig.8



Fig.9

| Model                                | D45A                                                  | D43, D50                                                       |
|--------------------------------------|-------------------------------------------------------|----------------------------------------------------------------|
| Wireless Earphone<br>enclosure shape |                                                       |                                                                |
| Model                                | D45                                                   | /                                                              |
| Wireless Earphone<br>enclosure shape | 50 40 30 20 10 mm 8 8 8 8 8 8 8 8 8 8 8 8 8 8 8 8 8 8 | /