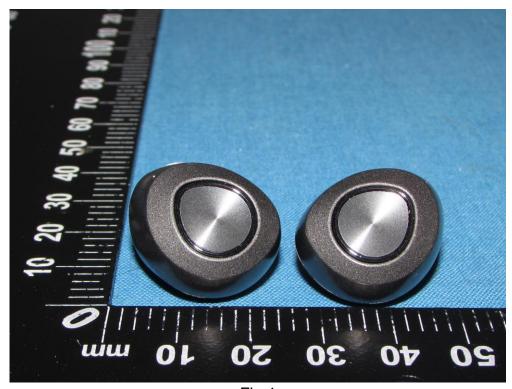

## **EXTERIOR PHOTOGRAPHS OF EUT**

## Photos of D45



Fig.1



Fig.2



Fig.3



Fig.4



Fig.5



Fig.6



Fig.7



Fig.8



Fig.9

| Model                                | D45A                                                  | D43, D50                                                       |
|--------------------------------------|-------------------------------------------------------|----------------------------------------------------------------|
| Wireless Earphone<br>enclosure shape |                                                       |                                                                |
| Model                                | D45                                                   | /                                                              |
| Wireless Earphone<br>enclosure shape | 50 40 30 20 10 mm 8 8 8 8 8 8 8 8 8 8 8 8 8 8 8 8 8 8 | /