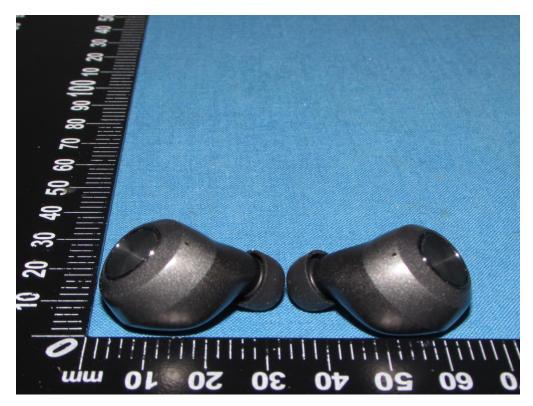

## **EXTERIOR PHOTOGRAPHS OF EUT**

## Photos of D45



Fig.1



Fig.2



Fig.3



Fig.4



Fig.5



Fig.6



Fig.7



Fig.8



Fig.9

| Model                                | D45A                                                  | D43, D50                                                       |
|--------------------------------------|-------------------------------------------------------|----------------------------------------------------------------|
| Wireless Earphone<br>enclosure shape |                                                       |                                                                |
| Model                                | D45                                                   | /                                                              |
| Wireless Earphone<br>enclosure shape | 50 40 30 20 10 mm 8 8 8 8 8 8 8 8 8 8 8 8 8 8 8 8 8 8 | /