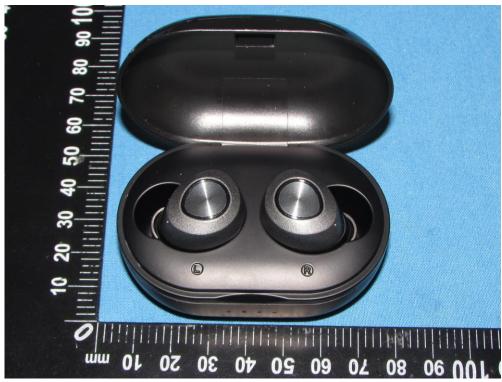

## **EXTERIOR PHOTOGRAPHS OF EUT**

## Photos of D45



Fig.1



Fig.2



Fig.3



Fig.4



Fig.5



Fig.6



Fig.7



Fig.8



Fig.9

| Model                                | D45A                                                  | D43, D50                                                       |
|--------------------------------------|-------------------------------------------------------|----------------------------------------------------------------|
| Wireless Earphone<br>enclosure shape |                                                       |                                                                |
| Model                                | D45                                                   | /                                                              |
| Wireless Earphone<br>enclosure shape | 50 40 30 20 10 mm 8 8 8 8 8 8 8 8 8 8 8