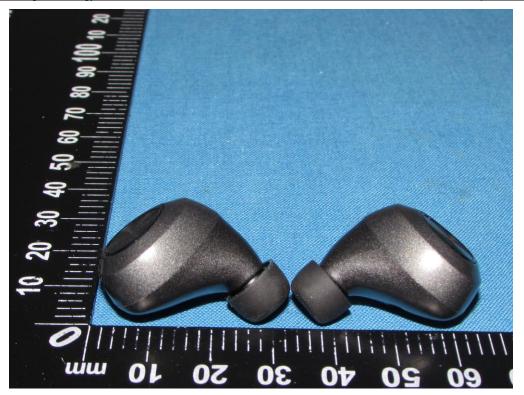

## **EXTERIOR PHOTOGRAPHS OF EUT**

## Photos of D45



Fig.1



Fig.2



Fig.3



Fig.4



Fig.5



Fig.6



Fig.7



Fig.8



Fig.9

| Model                                | D45A                                                  | D43, D50                                                       |
|--------------------------------------|-------------------------------------------------------|----------------------------------------------------------------|
| Wireless Earphone<br>enclosure shape |                                                       |                                                                |
| Model                                | D45                                                   | /                                                              |
| Wireless Earphone<br>enclosure shape | 50 40 30 20 10 mm 8 8 8 8 8 8 8 8 8 8 8 8 8 8 8 8 8 8 | /