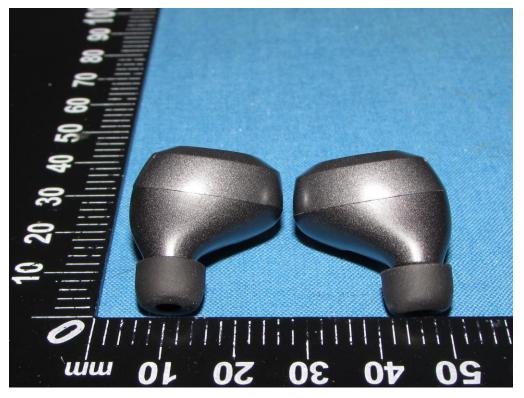

## **EXTERIOR PHOTOGRAPHS OF EUT**

## Photos of D45



Fig.1



Fig.2



Fig.3



Fig.4



Fig.5



Fig.6



Fig.7



Fig.8



Fig.9

| Model                                | D45A                                                  | D43, D50                                                       |
|--------------------------------------|-------------------------------------------------------|----------------------------------------------------------------|
| Wireless Earphone<br>enclosure shape |                                                       |                                                                |
| Model                                | D45                                                   | /                                                              |
| Wireless Earphone<br>enclosure shape | 50 40 30 20 10 mm 8 8 8 8 8 8 8 8 8 8 8 8 8 8 8 8 8 8 | /