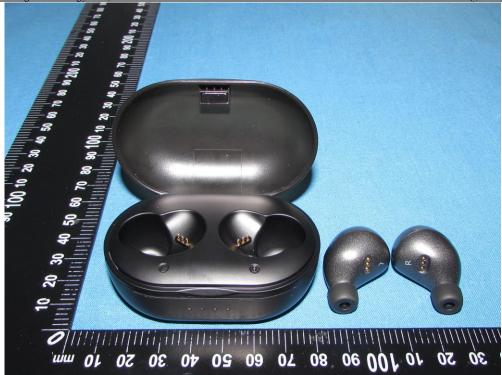

## **EXTERIOR PHOTOGRAPHS OF EUT**

## Photos of D45



Fig.1



Fig.2



Fig.3



Fig.4



Fig.5



Fig.6



Fig.7



Fig.8



Fig.9

| Model                                | D45A                                                  | D43, D50                                                       |
|--------------------------------------|-------------------------------------------------------|----------------------------------------------------------------|
| Wireless Earphone<br>enclosure shape |                                                       |                                                                |
| Model                                | D45                                                   | /                                                              |
| Wireless Earphone<br>enclosure shape | 50 40 30 20 10 mm 8 8 8 8 8 8 8 8 8 8 8 8 8 8 8