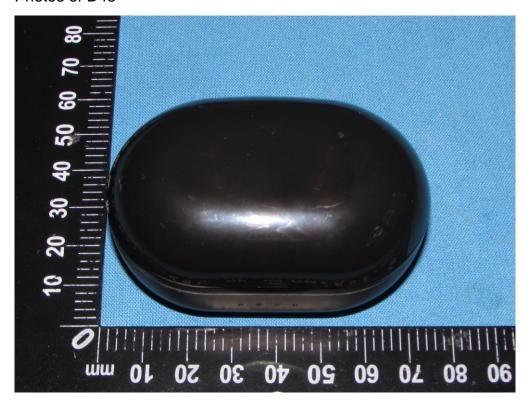

## **EXTERIOR PHOTOGRAPHS OF EUT**

## Photos of D45



Fig.1



Fig.2



Fig.3



Fig.4



Fig.5



Fig.6



Fig.7



Fig.8



Fig.9

| Model                                | D45A                                                  | D43, D50                                                       |
|--------------------------------------|-------------------------------------------------------|----------------------------------------------------------------|
| Wireless Earphone<br>enclosure shape |                                                       |                                                                |
| Model                                | D45                                                   | /                                                              |
| Wireless Earphone<br>enclosure shape | 50 40 30 20 10 mm 8 8 8 8 8 8