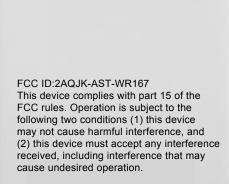

Front

(((o)))

PO: M000027133 Item: SM-2826WH Micro USB input: DC5V/2A Type C input: DC 5V/2A USB A output: DC5V/2A Wireless output: 5W Capacity: 4000mAh/3.7V/14.8Wh Made in China

Back

FCC ID:2AQJK-AST-WR167 This device complies with part 15 of the FCC rules. Operation is subject to the following two conditions (1) this device may not cause harmful interference, and (2) this device must accept any interference received, including interference that may cause undesired operation.