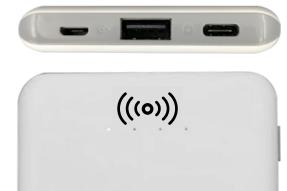

Front

(((o)))

PO: M000027133 Item: SM-2826WH Micro USB input: DC5V/2A Type C input: DC 5V/2A USB A output: DC5V/2A Wireless output: 5W Capacity: 4000mAh/3.7V/14.8Wh Made in China

Back

FCC ID:2AQJK-AST-WR167 This device complies with part 15 of the FCC rules. Operation is subject to the following two conditions (1) this device may not cause harmful interference, and (2) this device must accept any interference received, including interference that may cause undesired operation.

PO: M000027133 Item: SM-2826WH Micro USB input: DC5V/2A Type C input: DC 5V/2A USB A output: DC5V/2A Wireless output: 5W Capacity: 4000mAh/3.7V/14.8Wh Made in China