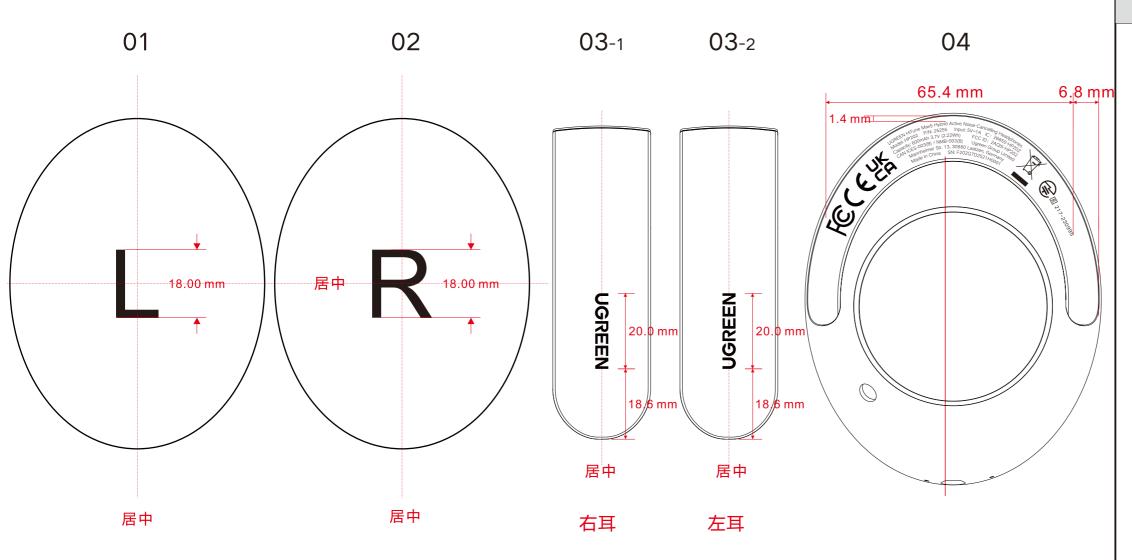

|    | Content                                                                                                                                                                                                                                                                                                                                                                                                                                                                                                                                                                                                                                                                                                                                                                                                                                                                                                                                                                                                                                                                                                                                                                                                                                                                                                                                                                                                                                                                                                                                                                                                                                                                                                                                                                                                                                                                                                                                                                                                                                                                                                                       | Remark |
|----|-------------------------------------------------------------------------------------------------------------------------------------------------------------------------------------------------------------------------------------------------------------------------------------------------------------------------------------------------------------------------------------------------------------------------------------------------------------------------------------------------------------------------------------------------------------------------------------------------------------------------------------------------------------------------------------------------------------------------------------------------------------------------------------------------------------------------------------------------------------------------------------------------------------------------------------------------------------------------------------------------------------------------------------------------------------------------------------------------------------------------------------------------------------------------------------------------------------------------------------------------------------------------------------------------------------------------------------------------------------------------------------------------------------------------------------------------------------------------------------------------------------------------------------------------------------------------------------------------------------------------------------------------------------------------------------------------------------------------------------------------------------------------------------------------------------------------------------------------------------------------------------------------------------------------------------------------------------------------------------------------------------------------------------------------------------------------------------------------------------------------------|--------|
| 01 |                                                                                                                                                                                                                                                                                                                                                                                                                                                                                                                                                                                                                                                                                                                                                                                                                                                                                                                                                                                                                                                                                                                                                                                                                                                                                                                                                                                                                                                                                                                                                                                                                                                                                                                                                                                                                                                                                                                                                                                                                                                                                                                               |        |
| 02 | R                                                                                                                                                                                                                                                                                                                                                                                                                                                                                                                                                                                                                                                                                                                                                                                                                                                                                                                                                                                                                                                                                                                                                                                                                                                                                                                                                                                                                                                                                                                                                                                                                                                                                                                                                                                                                                                                                                                                                                                                                                                                                                                             |        |
| 03 | 03-1 <b>V Q REE N B B O O O O O O O O O O</b>                                                                                                                                                                                                                                                                                                                                                                                                                                                                                                                                                                                                                                                                                                                                                                                                                                                                                                                                                                                                                                                                                                                                                                                                                                                                                                                                                                                                                                                                                                                                                                                                                                                                                                                                                                                                                                                                                                                                                                                                                                                                                 |        |
| 04 | Made Hybrid Active Noise Cancer Property And State |        |