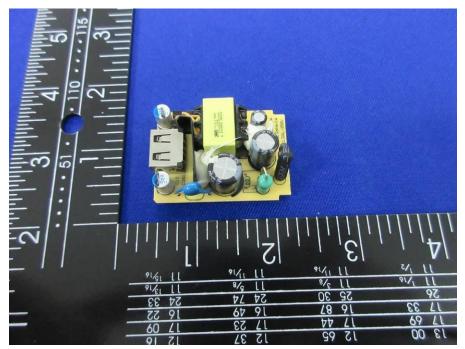

## Internal View of EUT-8

Internal View of EUT-9

Page 5 of 7 UL Verification Services (Guangzhou) Co., Ltd, Song Shan Lake Branch This report shall not be reproduced except in full, without the written approval of UL Verification Services (Guangzhou) Co., Ltd, Song Shan Lake Branch. REPORT NO: 4788671511-1 FCC ID: 2AQEO-1002