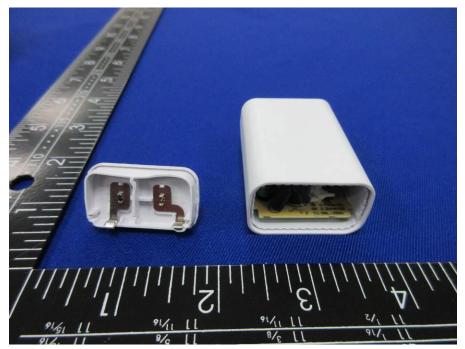

## Internal View of EUT-8

Internal View of EUT-9

Page 5 of 7 UL Verification Services (Guangzhou) Co., Ltd, Song Shan Lake Branch This report shall not be reproduced except in full, without the written approval of UL Verification Services (Guangzhou) Co., Ltd, Song Shan Lake Branch. REPORT NO: 4788671511-1 FCC ID: 2AQEO-1002