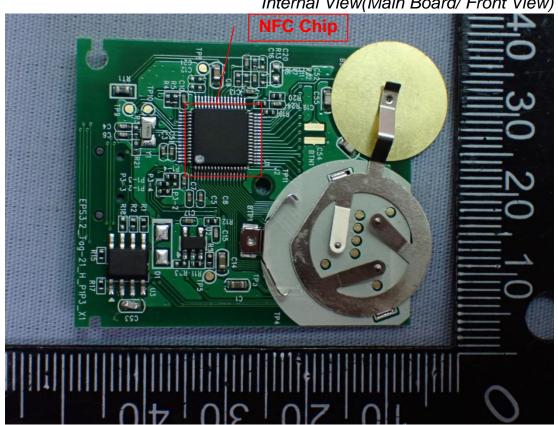

Internal View(Main Board/ Front View)

Figure 21 Internal View(Main Board/ Back View)

Figure 22

Model: EasyMax Tag

Internal View (Removed Battery Cover)

Figure 23 Internal View (Removed Cover)

Figure 24
Internal View (Display/Front View)