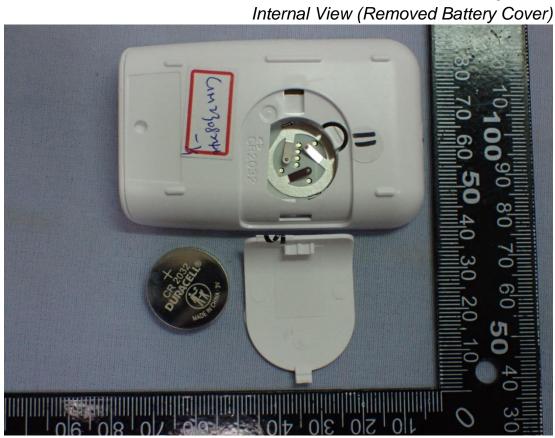

Model: Tag 21 and Eco (Figure 16-21) Figure 16

Internal View (Removed Battery Cover)

Figure 17
Internal View (Removed Cover)

Model : EasyMax Tag

Figure 19 Internal View (Display/Back View)

Model : EasyMax Tag