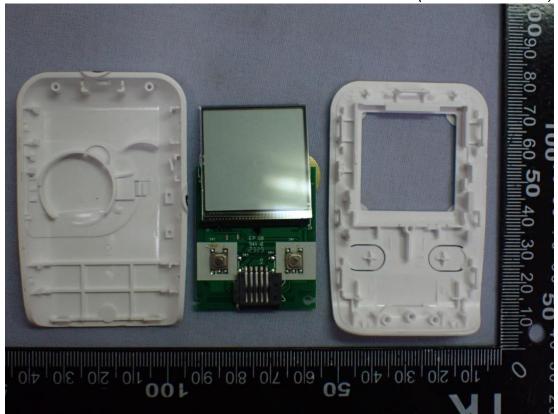

Model: Tag 21 and Eco (Figure 16-21) Figure 16

Internal View (Removed Battery Cover)

Figure 17
Internal View (Removed Cover)

Model : EasyMax Tag

Figure 19 Internal View (Display/Back View)

Model : EasyMax Tag