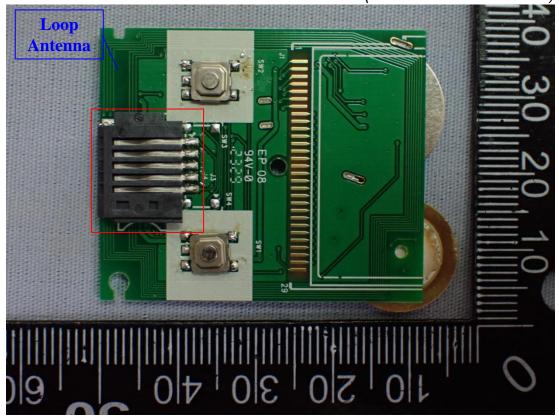

Model: Tag 21 and Eco (Figure 16-21) Figure 16

Internal View (Removed Battery Cover)

Figure 17
Internal View (Removed Cover)

Model : EasyMax Tag

Figure 19 Internal View (Display/Back View)

Model : EasyMax Tag