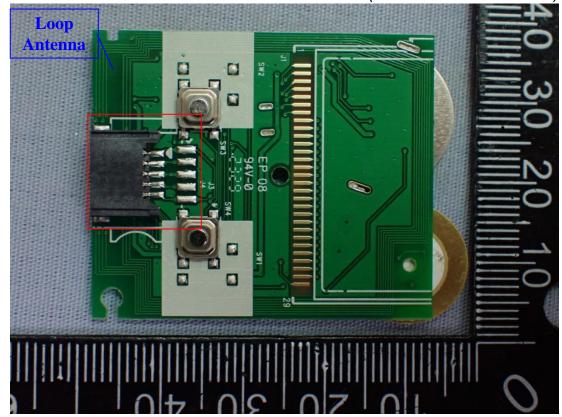

Internal View(Main Board/ Front View)

Figure 21 Internal View(Main Board/ Back View)

Figure 22

Model: EasyMax Tag

Internal View (Removed Battery Cover)

Figure 23 Internal View (Removed Cover)

Figure 24
Internal View (Display/Front View)