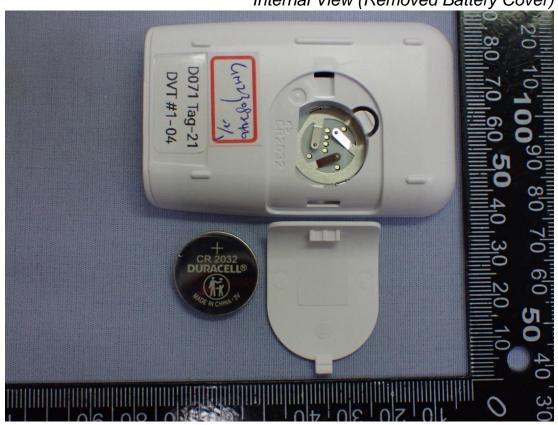

Model: Tag 21 and Eco (Figure 16-21) Figure 16

Internal View (Removed Battery Cover)

Figure 17
Internal View (Removed Cover)

Model : EasyMax Tag

Figure 19 Internal View (Display/Back View)

Model : EasyMax Tag