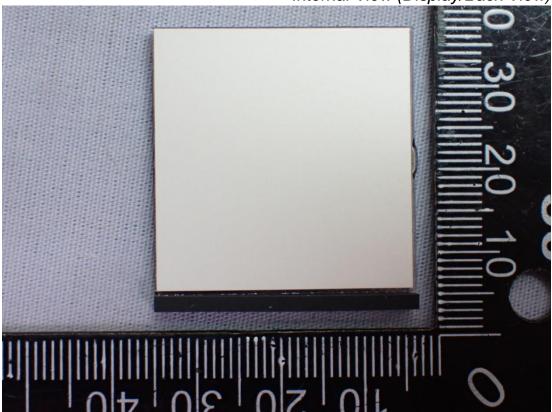

Figure 25 Internal View (Display/Back View)

Model: EasyMax Tag

Internal View(Main Board/ Front View)

Figure 27 Internal View(Main Board/ Back View)