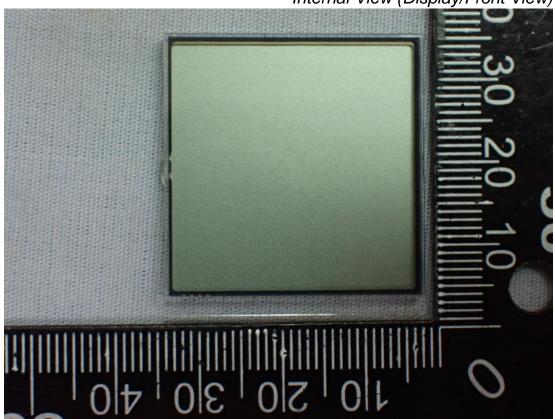

Internal View(Main Board/ Front View)

Figure 21 Internal View(Main Board/ Back View)

Figure 22

Model: EasyMax Tag

Internal View (Removed Battery Cover)

Figure 23 Internal View (Removed Cover)

Figure 24
Internal View (Display/Front View)