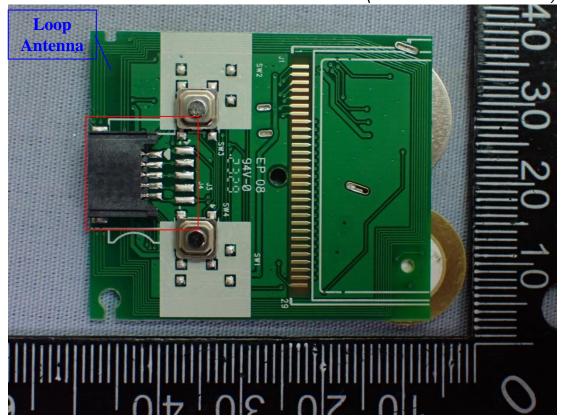

## **EUT Internal Photos**

Model: EasyMax Tag (Figure 10-15)
Figure 10

Figure 11 Internal View (Removed Cover)

Model: EasyMax Tag

Figure 13
Internal View (Display/Back View)

Model: EasyMax Tag

Figure 15
Internal View(Main Board/ Back View)