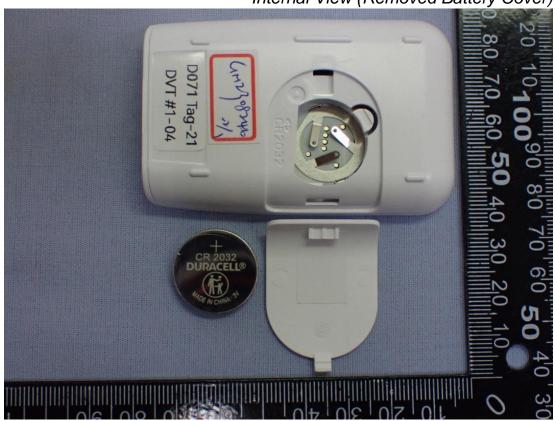

Model: Tag 21 and Eco (Figure 16-21) Figure 16

Internal View (Removed Battery Cover)

Figure 17
Internal View (Removed Cover)

Model : EasyMax Tag

Figure 19 Internal View (Display/Back View)

Model : EasyMax Tag