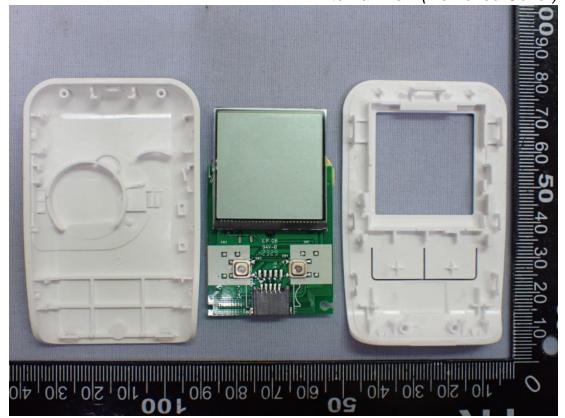

## **EUT Internal Photos**

Model: EasyMax Tag (Figure 10-15)
Figure 10

Figure 11 Internal View (Removed Cover)

Model: EasyMax Tag

Figure 13
Internal View (Display/Back View)

Model: EasyMax Tag

Figure 15
Internal View(Main Board/ Back View)