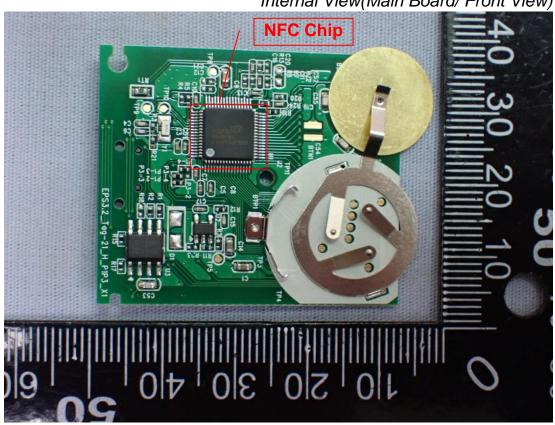

Internal View(Main Board/ Front View)

Figure 21 Internal View(Main Board/ Back View)

Figure 22

Model: EasyMax Tag

Internal View (Removed Battery Cover)

Figure 23 Internal View (Removed Cover)

Figure 24
Internal View (Display/Front View)