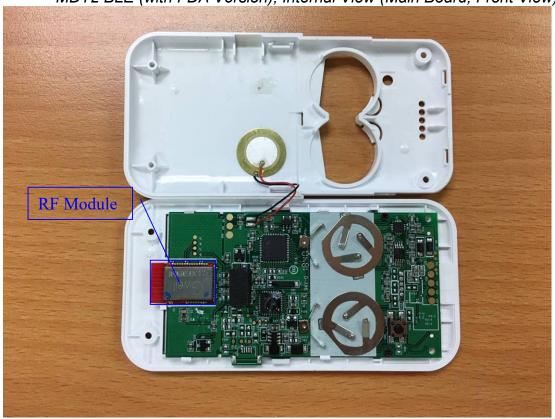

Figure 24 MDT2 BLE (with FDA Version), Internal View (Main Board, Front View)

Figure 25 MDT2 BLE (with FDA Version), nternal View (Main Board, Back View)

Figure 26 Internal View (RF Module, Front View)

Figure 27 Internal View (RF Module, Back View)