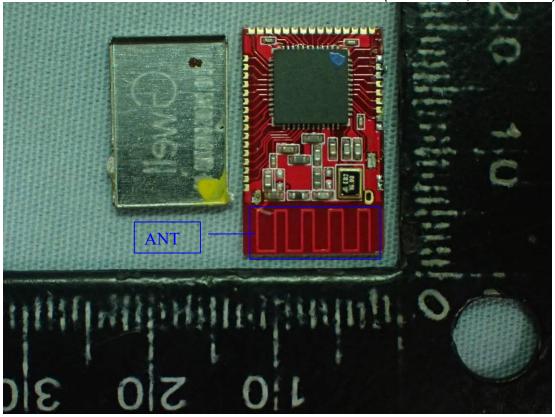

Figure 24 MDT2 BLE (with FDA Version), Internal View (Main Board, Front View)

Figure 25 MDT2 BLE (with FDA Version), nternal View (Main Board, Back View)

Figure 26 Internal View (RF Module, Front View)

Figure 27 Internal View (RF Module, Back View)