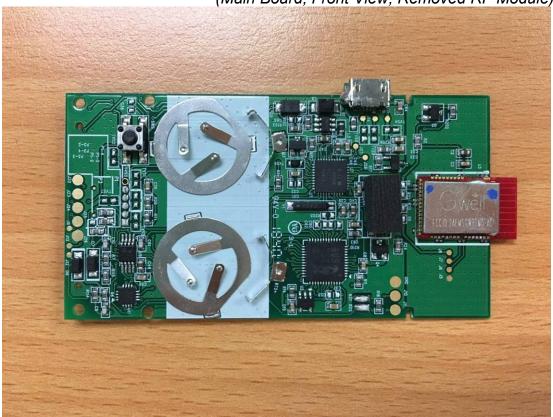

Figure 17 MDT2 BLE (with CE Version), Internal View (Removed Main Board)

Figure 19 MDT2 BLE (with CE Version), Internal View (Display/Front View)

Figure 20 MDT2 BLE (with CE Version), Internal View (Main Board, Front View, Removed RF Module)