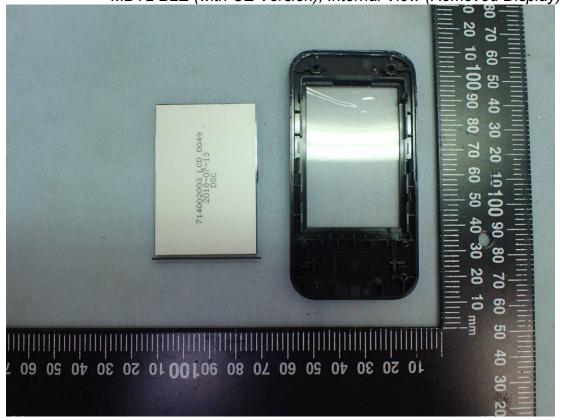

Figure 17 MDT2 BLE (with CE Version), Internal View (Removed Main Board)

Figure 19 MDT2 BLE (with CE Version), Internal View (Display/Front View)

Figure 20 MDT2 BLE (with CE Version), Internal View (Main Board, Front View, Removed RF Module)