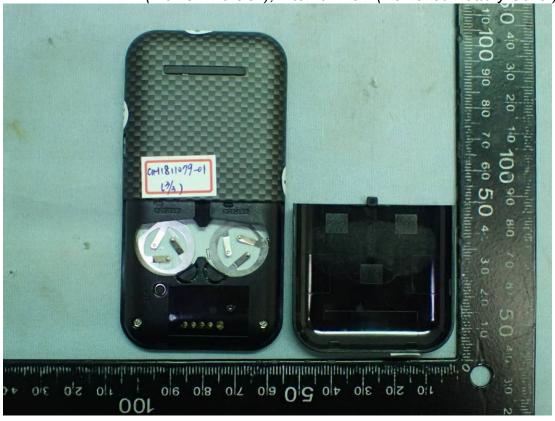

## **EUT Internal Photos**

Figure 15 MDT2 BLE (with CE Version), Internal View (Removed Battery Cover)

Figure 16 MDT2 BLE (with CE Version), Internal View (Removed Cover)

MDT2 BLE (with CE Version), Internal View (Removed Main Board 50 40 30 20 10 100 90 80 70 60 50 40 30 20 10 100 90 80 70 60 50 40 30 20 10 100 90 80 70 60 50 40 30 20 10 100 90 80 70 60 50 40 30 20 10 100 90 80 70 60 50 40 30 20 10 100 90 80 70 60 50 40 30 20 10 100 90 80 70 60 50 40 30 20 10 100 90 80 70 60 50 40 30 20 10 100 90 80 70 60 50 40 30 20 10 100 90 80 70 60 50 40 30 20 10 100 90 80 70 60 50 40 30 20 10 100 90 80 70 60 50 40 30 20 10 100 90 80 70 60 50 40 30 20 10 100 90 80 70 60 50 40 30 20 10 100 90 80 70 60 50 40 30 20 10 100 90 80 70 60 50 40 30 20 10 100 90 80 70 60 50 40 30 20 10 100 90 80 70 60 50 40 30 20 10 100 90 80 70 60 50 40 30 20 10 100 90 80 70 60 50 40 30 20 10 100 90 80 70 60 50 40 30 20 10 100 90 80 70 60 50 40 30 20 10 100 90 80 70 60 50 40 30 20 10 100 90 80 70 60 50 40 30 20 10 100 90 80 70 60 50 40 30 20 10 100 90 80 70 60 50 40 30 20 10 100 90 80 70 60 50 40 30 20 10 100 90 80 70 60 50 40 30 20 10 100 90 80 70 60 50 40 30 20 10 100 90 80 70 60 50 40 30 20 10 100 90 80 70 60 50 40 30 20 10 100 90 80 70 60 50 40 30 20 10 100 90 80 70 60 50 40 30 20 10 100 90 80 70 60 50 40 80 70 60 50 40 80 70 80 70 80 70 80 70 80 70 80 70 80 70 80 70 80 70 80 70 80 70 80 70 80 70 80 70 80 70 80 70 80 70 80 70 80 70 80 70 80 70 80 70 80 70 80 70 80 70 80 70 80 70 80 70 80 70 80 70 80 70 80 70 80 70 80 70 80 70 80 70 80 70 80 70 80 70 80 70 80 70 80 70 80 70 80 70 80 70 80 70 80 70 80 70 80 70 80 70 80 70 80 70 80 70 80 70 80 70 80 70 80 70 80 70 80 70 80 70 80 70 80 70 80 70 80 70 80 70 80 70 80 70 80 70 80 70 80 70 80 70 80 70 80 70 80 70 80 70 80 70 80 70 80 70 80 70 80 70 80 70 80 70 80 70 80 70 80 70 80 70 80 70 80 70 80 70 80 70 80 70 80 70 80 70 80 70 80 70 80 70 80 70 80 70 80 70 80 70 80 70 80 70 80 70 80 70 80 70 80 70 80 70 80 70 80 70 80 70 80 70 80 70 80 70 80 70 80 70 80 70 80 70 80 70 80 70 80 70 80 70 80 70 80 70 80 70 80 70 80 70 80 70 80 70 80 70 80 70 80 70 80 70 80 70 80 70 80 70 80 70 80 70 80 70 80 70 80 70 80 70 80 70 80 70 80 70 80 70 80 70 80 70 80 70 80 70 80 70 80 70 80