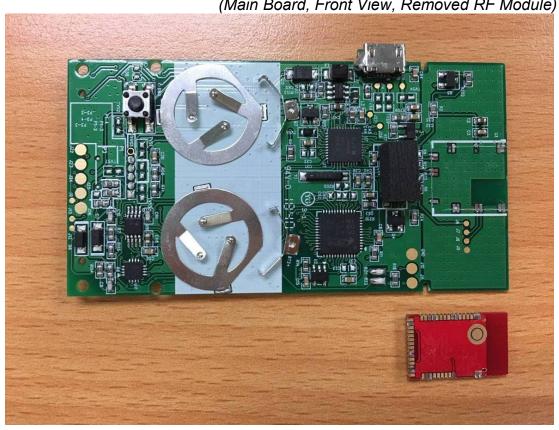

Figure 21 MDT2 BLE (with CE Version), Internal View (Main Board, Front View, Removed RF Module)

Figure 22 MDT2 BLE (with CE Version), Internal View (Main Board, Back View)

Figure 23 MDT2 BLE (with FDA Version), Internal View (Removed Battery Cover)