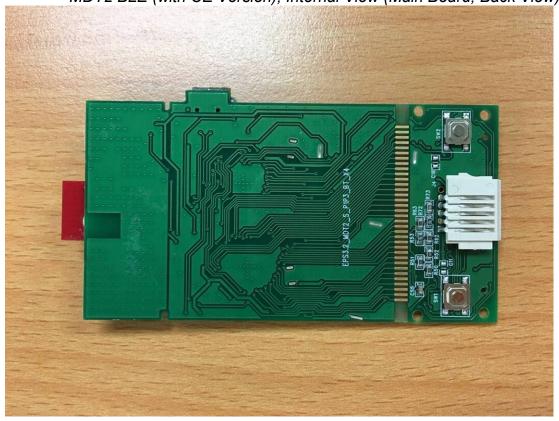

Figure 21 MDT2 BLE (with CE Version), Internal View (Main Board, Front View, Removed RF Module)

Figure 22 MDT2 BLE (with CE Version), Internal View (Main Board, Back View)

Figure 23 MDT2 BLE (with FDA Version), Internal View (Removed Battery Cover)