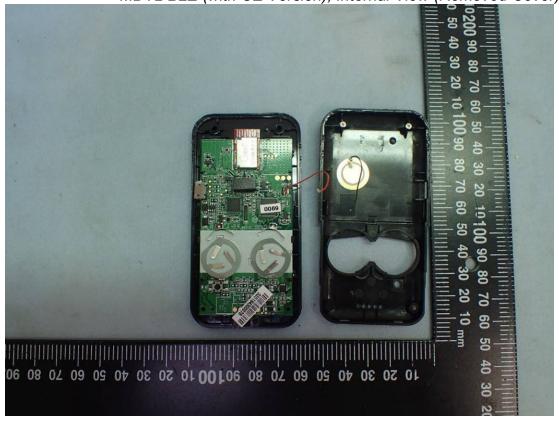

## **EUT Internal Photos**

Figure 15 MDT2 BLE (with CE Version), Internal View (Removed Battery Cover)

Figure 16 MDT2 BLE (with CE Version), Internal View (Removed Cover)

MDT2 BLE (with CE Version), Internal View (Removed Main Board 50 40 30 20 10 100 90 80 70 60 50 40 30 20 10 100 90 80 70 60 50 40 30 20 10 100 90 80 70 60 50 40 30 20 10 100 90 80 70 60 50 40 30 20 10 100 90 80 70 60 50 40 30 20 10 100 90 80 70 60 50 40 30 20 10 100 90 80 70 60 50 40 30 20 10 100 90 80 70 60 50 40 30 20 10 100 90 80 70 60 50 40 30 20 10 100 90 80 70 60 50 40 30 20 10 100 90 80 70 60 50 40 30 20 10 100 90 80 70 60 50 40 30 20 10 100 90 80 70 60 50 40 30 20 10 100 90 80 70 60 50 40 30 20 10 100 90 80 70 60 50 40 30 20 10 100 90 80 70 60 50 40 30 20 10 100 90 80 70 60 50 40 30 20 10 100 90 80 70 60 50 40 30 20 10 100 90 80 70 60 50 40 30 20 10 100 90 80 70 60 50 40 30 20 10 100 90 80 70 60 50 40 30 20 10 100 90 80 70 60 50 40 30 20 10 100 90 80 70 60 50 40 30 20 10 100 90 80 70 60 50 40 30 20 10 100 90 80 70 60 50 40 30 20 10 100 90 80 70 60 50 40 30 20 10 100 90 80 70 60 50 40 30 20 10 100 90 80 70 60 50 40 30 20 10 100 90 80 70 60 50 40 30 20 10 100 90 80 70 60 50 40 30 20 10 100 90 80 70 60 50 40 30 20 10 100 90 80 70 60 50 40 30 20 10 100 90 80 70 60 50 40 30 20 10 100 90 80 70 60 50 40 80 70 60 50 40 80 70 80 70 80 70 80 70 80 70 80 70 80 70 80 70 80 70 80 70 80 70 80 70 80 70 80 70 80 70 80 70 80 70 80 70 80 70 80 70 80 70 80 70 80 70 80 70 80 70 80 70 80 70 80 70 80 70 80 70 80 70 80 70 80 70 80 70 80 70 80 70 80 70 80 70 80 70 80 70 80 70 80 70 80 70 80 70 80 70 80 70 80 70 80 70 80 70 80 70 80 70 80 70 80 70 80 70 80 70 80 70 80 70 80 70 80 70 80 70 80 70 80 70 80 70 80 70 80 70 80 70 80 70 80 70 80 70 80 70 80 70 80 70 80 70 80 70 80 70 80 70 80 70 80 70 80 70 80 70 80 70 80 70 80 70 80 70 80 70 80 70 80 70 80 70 80 70 80 70 80 70 80 70 80 70 80 70 80 70 80 70 80 70 80 70 80 70 80 70 80 70 80 70 80 70 80 70 80 70 80 70 80 70 80 70 80 70 80 70 80 70 80 70 80 70 80 70 80 70 80 70 80 70 80 70 80 70 80 70 80 70 80 70 80 70 80 70 80 70 80 70 80 70 80 70 80 70 80 70 80 70 80 70 80 70 80 70 80 70 80 70 80 70 80 70 80 70 80 70 80 70 80 70 80 70 80 70 80 70 80 70 80 70 80 70 80 70 80 70 80 70 80