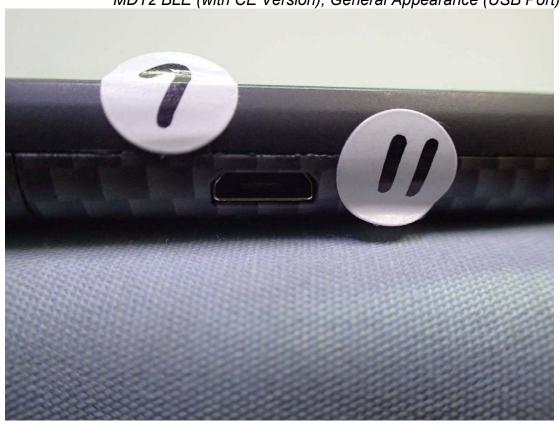

Figure 13 MDT2 BLE (with CE Version), General Appearance (USB Port)

Figure 14 General Appearance (Test Strip Slot)