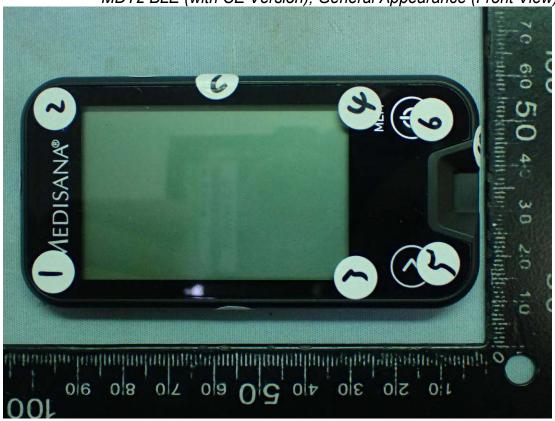

Figure 6
MDT2 BLE (with FDA Version), General Appearance (Side View)

Figure 7
MDT2 BLE (with CE Version), General Appearance (Front View)

Figure 8
MDT2 BLE (with CE Version), General Appearance (Back View)