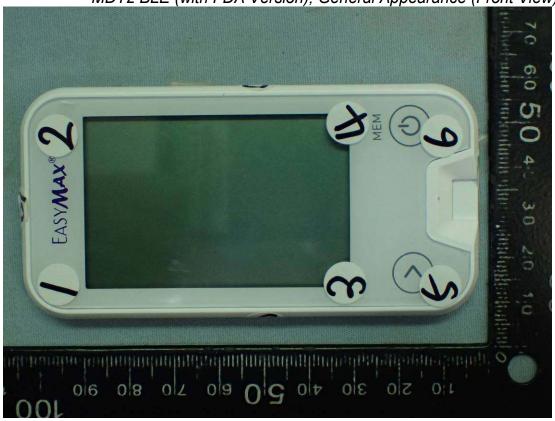

## **EUT External Photos**

Figure 1 MDT2 BLE (with FDA Version), General Appearance (Front View)

Figure 2 MDT2 BLE (with FDA Version), General Appearance (Back View)

Figure 4
MDT2 BLE (with FDA Version), General Appearance (Bottom View)