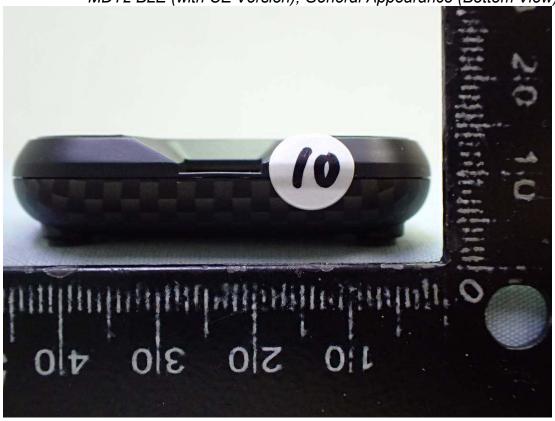

Figure 9
MDT2 BLE (with CE Version), General Appearance (Top View)

Figure 10 MDT2 BLE (with CE Version), General Appearance (Bottom View)

Figure 12 MDT2 BLE (with CE Version), General Appearance (Side View)