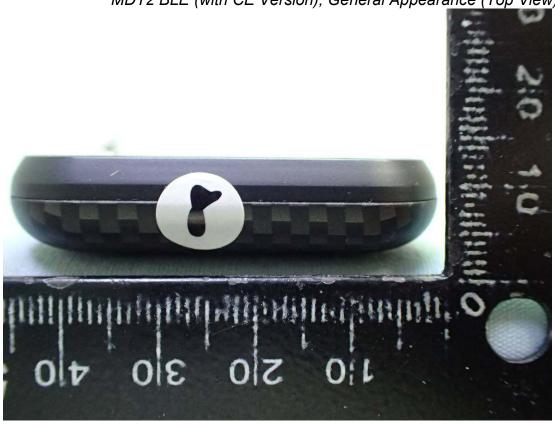

Figure 9
MDT2 BLE (with CE Version), General Appearance (Top View)

Figure 10 MDT2 BLE (with CE Version), General Appearance (Bottom View)

Figure 12 MDT2 BLE (with CE Version), General Appearance (Side View)