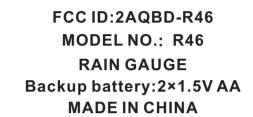

丝印一道黑色

FCC ID:2AQBD-R46
MODEL NO.: R46
RAIN GAUGE
Backup battery:2×1.5V AA
MADE IN CHINA

This device complies with Part 15 of the FCC Rules. Operation is subject to the following two conditions:

- (1) this device may not cause harmful interference, and
- (2) this device must accept any interference received, including interference that may cause undesired operation.