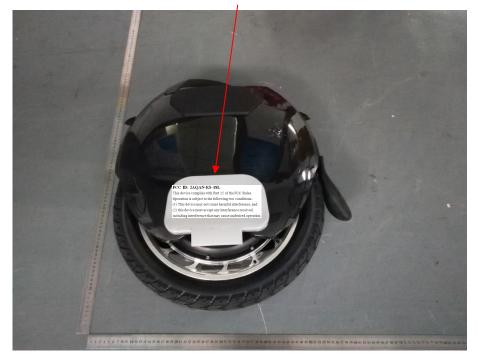

## **Proposed FCC ID Label Format**

FCC ID: 2AQAN-KS-18L This device complies with Part 15 of the FCC Rules. Operation is subject to the following two conditions: (1) This device may not cause harmful interference, and (2) this device must accept any interference received, including interference that may cause undesired operation.

## **Proposed Label Location on EUT**

FCC ID Label Location