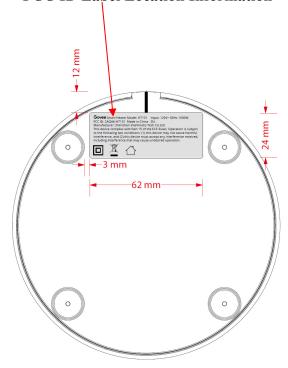

## **FCC ID Label**

**Sovee** Smart Heater Model: H7131 Input: 120V~ 60Hz 1500W

FCC ID: 2AQA6-H7131 Made in China SN:

Manufacturer: Shenzhen Intellirocks Tech Co.Ltd.

This device complies with Part 15 of the FCC Rules. Operation is subject to the following two conditions: (1) this device may not cause harmful interference, and (2) this device must accept any interference received, including interference that may cause undesired operation.

**FCC ID Label Location Information** 

The label shown shall be permanently affixed at a conspicuous location on the device and be readily visible to the user at the time purchase (Labeling requirements per 2.925)