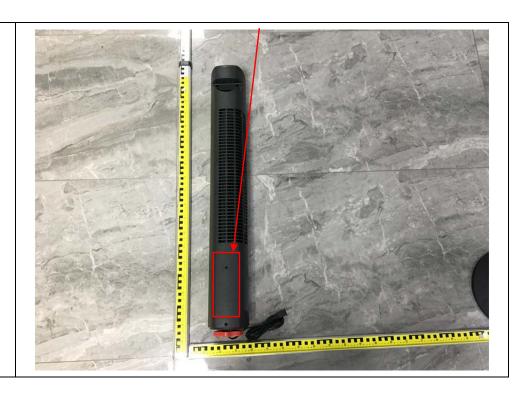

vice complies with Part 15 of the FCC Rules. Operation is subject to the following two conditions: (1) this device may not cause harmful interference, and

(2) this device must accept any interference received, including

interference that may cause undesired operation.

Shenzhen Intellirocks Tech. Co.,Ltd. Made in China

SN: HMLXB023000001

Thermally Protected Protection thermique

<u>Specifications</u>: The label shall be securely affixed to a permanently attached part of the device, in a location where it is visible or easily accessible to the user, and shall not be readily detachable. The label shall be sufficiently durable to remain fully legible and intact on the device in all normal conditions of use throughout the device's expected lifetime.

## **Proposed Label Location on EUT**



FCC ID Label Location