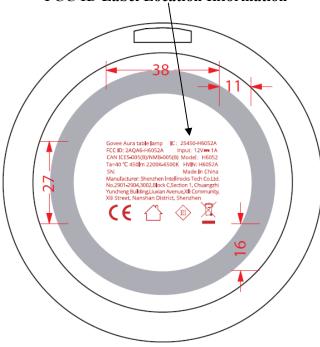

## FCC ID Label

Govee Aura table lamp IC: 25450-H6052A FCC ID: 2AQA6-H6052A Input: 12V --- 1A CAN ICES-005(B)/NMB-005(B) Model: H6052 Ta=40 °C 450lm 2200K-6500K HVIN: H6052A SN: Made In China

Manufacturer: Shenzhen Intellirocks Tech Co.Ltd. No.2901-2904,3002,Block C,Section 1, Chuangzhi Yuncheng Building,Liuxian Avenue,Xili Community, Xili Street, Nanshan District, Shenzhen

Project No.: SZ4210702-26936E-RF

The label shown shall be permanently affixed at a conspicuous location on the device and be readily visible to the user at the time purchase (Labeling requirements per 2.925)