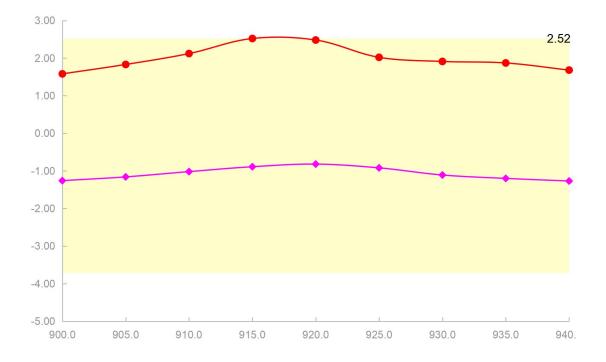

## **VSWR Curve with frequency**

### Echo loss S11 with frequency change

#### curve