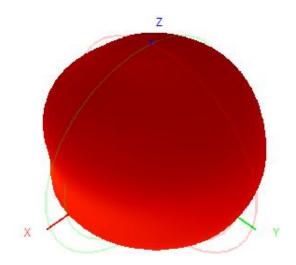

point) |
|----------------------|-------------------------------|
| PCB size             | 50*50*0.8mm                   |
| Working frequency    | 902-928MHz                    |
| Gain                 | 2.5dBi                        |
| Polarization mode    | 右旋圆极化                         |
| Beam width           | >16.0MHz                      |
| VSWR                 | 1.5:1                         |
| Input Impedence      | 50Ω                           |
| Antenna material     | Ceramics                      |
| Contact              | Customer Requirement          |
| Working Temperature  | -20°C-+80°C                   |



## **VSWR Curve with frequency**





### Echo loss S11 with frequency change

#### curve



#### Measured antenna characteristic curve in the dark room