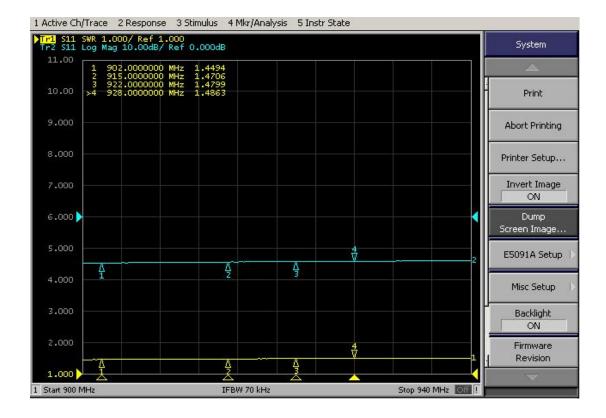

# RFID 2.5dBi UHF ceramic antenna





## Product performance indicators

| Ceramic antenna size | 40*40*5mm (Double feed point) |
|----------------------|-------------------------------|
| PCB size             | 50*50*0.8mm                   |
| Working frequency    | 902-928MHz                    |
| Gain                 | 2.5dBi                        |
| Polarization mode    | 右旋圆极化                         |
| Beam width           | >16.0MHz                      |
| VSWR                 | 1.5:1                         |
| Input Impedence      | 50Ω                           |
| Antenna material     | Ceramics                      |
| Contact              | Customer Requirement          |
| Working Temperature  | -20°C-+80°C                   |



## **VSWR Curve with frequency**





### Echo loss S11 with frequency change

#### curve



#### Measured antenna characteristic curve in the dark room