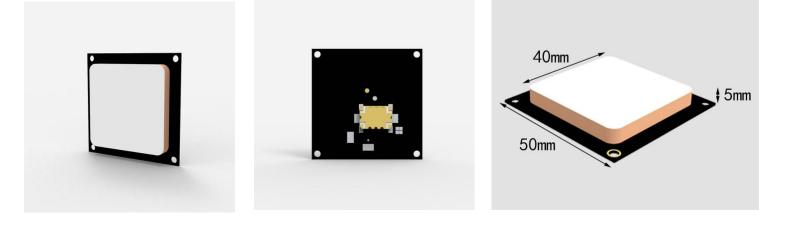

# RFID 2.5dBi UHF ceramic antenna

## Product performance indicators

| Ceramic antenna size | 40*40*5mm (Double feed point) |
|----------------------|-------------------------------|
| PCB size             | 50*50*0.8mm                   |
| Working frequency    | 902-928MHz                    |
| Gain                 | 2.5dBi                        |
| Polarization mode    | 右旋圆极化                         |
| Beam width           | >16.0MHz                      |
| VSWR                 | 1.5:1                         |
| Input Impedence      | 50Ω                           |
| Antenna material     | Ceramics                      |
| Contact              | Customer Requirement          |
| Working Temperature  | -20°C-+80°C                   |