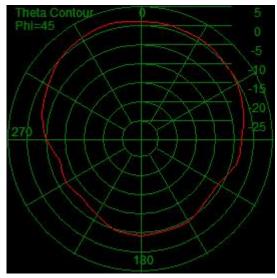

) |
|----------------------|-------------------------------|
| PCB size             | 50*50*0.8mm                   |
| Working frequency    | 902-928MHz                    |
| Gain                 | 2.5dBi                        |
| Polarization mode    | 右旋圆极化                         |
| Beam width           | >16.0MHz                      |
| VSWR                 | 1.5:1                         |
| Input Impedence      | 50Ω                           |
| Antenna material     | Ceramics                      |
| Contact              | Customer Requirement          |
| Working Temperature  | -20°C-+80°C                   |



## **VSWR Curve with frequency**





### Echo loss S11 with frequency change

#### curve



#### Measured antenna characteristic curve in the dark room