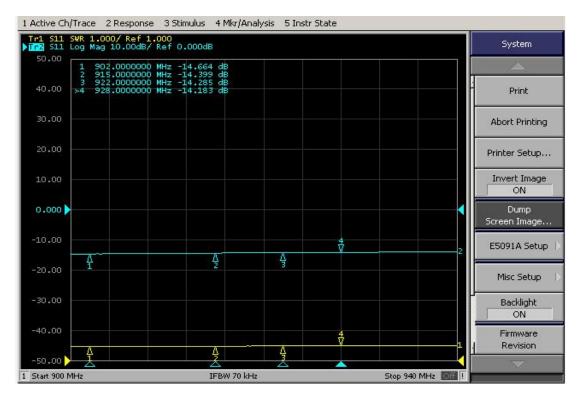

rformance indicators

| Ceramic antenna size | 40*40*5mm (Double feed point) |
|----------------------|-------------------------------|
| PCB size             | 50*50*0.8mm                   |
| Working frequency    | 902-928MHz                    |
| Gain                 | 2.5dBi                        |
| Polarization mode    | 右旋圆极化                         |
| Beam width           | >16.0MHz                      |
| VSWR                 | 1.5:1                         |
| Input Impedence      | 50Ω                           |
| Antenna material     | Ceramics                      |
| Contact              | Customer Requirement          |
| Working Temperature  | -20°C-+80°C                   |



## **VSWR Curve with frequency**





### Echo loss S11 with frequency change

#### curve



#### Measured antenna characteristic curve in the dark room