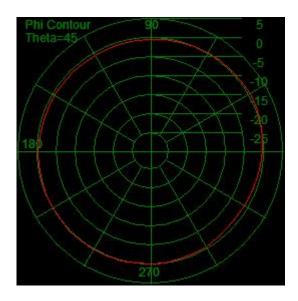

nt) |
|----------------------|-------------------------------|
| PCB size             | 50*50*0.8mm                   |
| Working frequency    | 902-928MHz                    |
| Gain                 | 2.5dBi                        |
| Polarization mode    | 右旋圆极化                         |
| Beam width           | >16.0MHz                      |
| VSWR                 | 1.5:1                         |
| Input Impedence      | 50Ω                           |
| Antenna material     | Ceramics                      |
| Contact              | Customer Requirement          |
| Working Temperature  | -20°C-+80°C                   |



## **VSWR Curve with frequency**





### Echo loss S11 with frequency change

#### curve



#### Measured antenna characteristic curve in the dark room