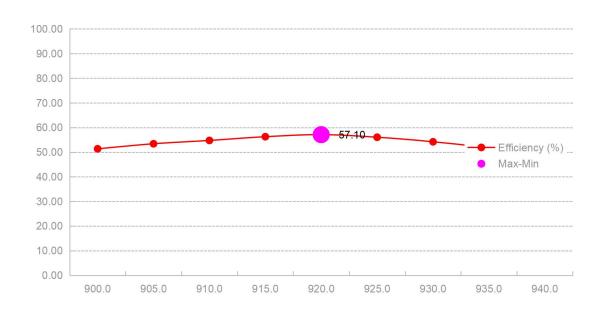

e feed point) |
|----------------------|-------------------------------|
| PCB size             | 50*50*0.8mm                   |
| Working frequency    | 902-928MHz                    |
| Gain                 | 2.5dBi                        |
| Polarization mode    | 右旋圆极化                         |
| Beam width           | >16.0MHz                      |
| VSWR                 | 1.5:1                         |
| Input Impedence      | 50Ω                           |
| Antenna material     | Ceramics                      |
| Contact              | Customer Requirement          |
| Working Temperature  | -20°C-+80°C                   |



## **VSWR Curve with frequency**





### Echo loss S11 with frequency change

#### curve



#### Measured antenna characteristic curve in the dark room