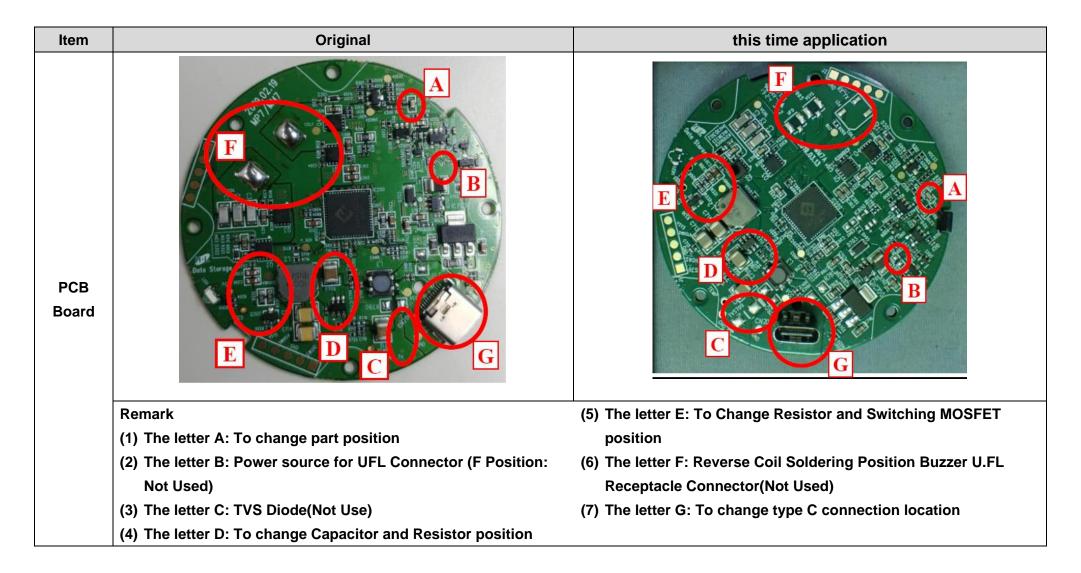

(2)For model HLW-NMP7A: to add new product name, brand, appearance and change type C connection, internal parts location and layout, others are totally identical.

The differences between this application and original as clarify in following list.