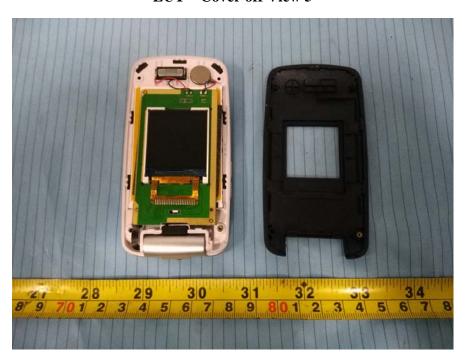

## **EXHIBIT C - EUT INTERNAL PHOTOGRAPHS**

**EUT – Cover off View 1** 

**EUT – Cover off View 2** 

**EUT – Cover off View 3** 

**EUT – Cover off View 4** 

**EUT – Cover off View 5** 

**EUT – Cover off View 6** 