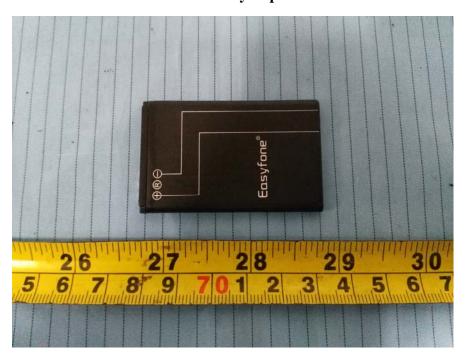

**EUT – Main Board 2 Top View** 

**EUT – Main Board 2 Top Shielding off View** 

**EUT – Main Board 2 Bottom View** 

**EUT – Chip View** 

**EUT – Battery Top View** 

**EUT – Battery Bottom View** 

**EUT (Charger) – Cover off View 1** 