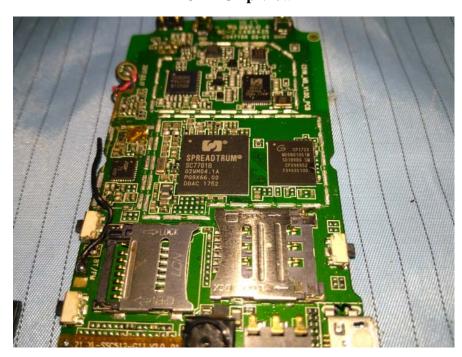

**EUT – Main Board 2 Top View** 

**EUT – Main Board 2 Top Shielding off View** 

**EUT – Main Board 2 Bottom View** 

**EUT – Chip View** 

**EUT – Battery Top View** 

**EUT – Battery Bottom View** 

**EUT (Charger) – Cover off View 1** 