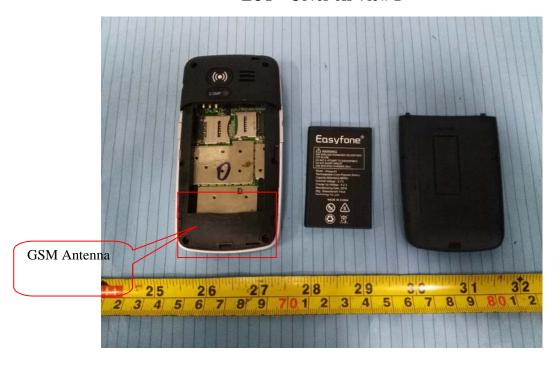

## **EXHIBIT C - EUT INTERNAL PHOTOGRAPHS**

**EUT – Cover off View 1** 

**EUT – Cover off View 2** 

**EUT – Cover off View 3** 

**EUT – Cover off View 4** 

**EUT – Cover off View 5** 

**EUT – Cover off View 6** 