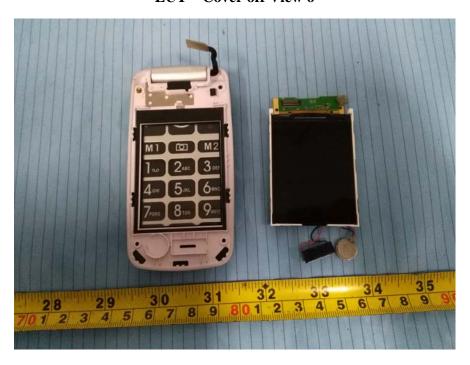

## **EXHIBIT C - EUT INTERNAL PHOTOGRAPHS**

**EUT – Cover off View 1** 

**EUT – Cover off View 2** 

**EUT – Cover off View 3** 

**EUT – Cover off View 4** 

**EUT – Cover off View 5** 

**EUT – Cover off View 6** 