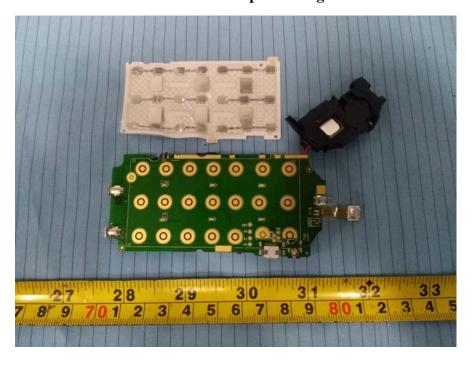

**EUT – Main Board 1 Top View** 

**EUT – Main Board 1 Top Shielding off View** 

**EUT – Main Board 1 Bottom View** 

BT Antenna

5 2 6 2 7 2 8 2 2 3 0 3 0 3 5 6 7 8 9 7 0 1 2 3 4 5 6 7

**EUT – Main Board 1 Bottom Shielding off View** 