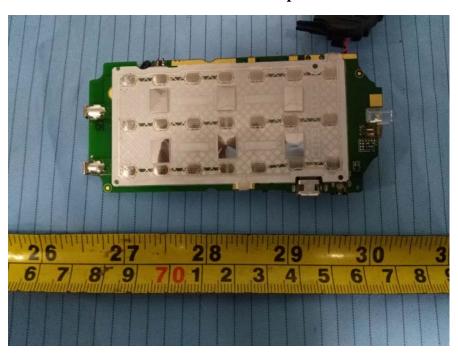

**EUT – Main Board 1 Top View** 

**EUT – Main Board 1 Top Shielding off View** 

**EUT – Main Board 1 Bottom View** 

BT Antenna

5 2 6 2 7 2 8 2 2 3 0 3 0 3 5 6 7 8 9 7 0 1 2 3 4 5 6 7

**EUT – Main Board 1 Bottom Shielding off View** 