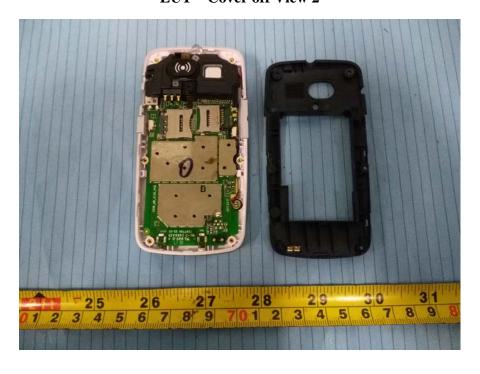

## **EXHIBIT C - EUT INTERNAL PHOTOGRAPHS**

**EUT – Cover off View 1** 

**EUT – Cover off View 2** 

**EUT – Cover off View 3** 

**EUT – Cover off View 4** 

**EUT – Cover off View 5** 

**EUT – Cover off View 6** 