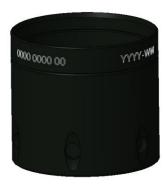

### 1.2 Cap nut laser engraving

Laser engraving of Cap. Marked with model denomination, serial number, article number and production year and week (YYYY-WW).

Figure 4. Laser engraved Cap nut