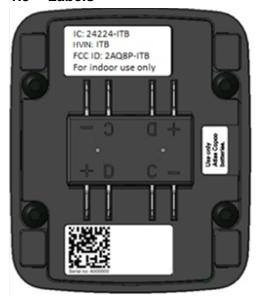

This document exhibits the design of the labels, label material and label position on the device.

All adhesive marking Labels are cURus: Brady B-483 (UL: MH17154) or Gravic WPFX-29A, (UL: MH13871)

# 1 Overview of tool marking areas



Figure 1. Overview of tool marking areas



## 1.1 Marking plates

#### 1.1.1 ITB-A Marking plates



Figure 2. Marking plate right



Figure 3. Marking plate left

### 1.2 Cap nut laser engraving

Laser engraving of Cap. Marked with model denomination, serial number, article number and production year and week (YYYY-WW).





Figure 4. Laser engraved Cap nut



## 1.3 Labels



Figure 5. Labels on Power module