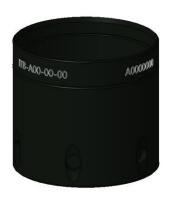

### 1.2 Cap nut laser engraving

Laser engraving of Cap. Marked with model denomination, serial number, article number and production year and week (YYYY-WW).

Figure 4. Laser engraved Cap nut