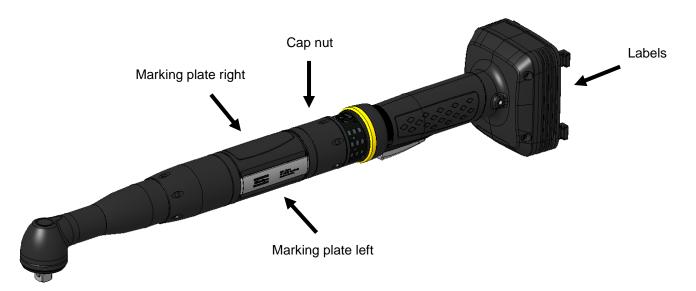

# 1 Overview of tool marking areas

Figure 1. Overview of tool marking areas

## 1.1 Marking plates

#### 1.1.1 ITB-A Marking plates

Figure 2. Marking plate right

Figure 3. Marking plate left