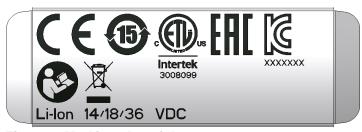

This document exhibits the design of the labels, label material and label position on the device.

All adhesive marking Labels are cURus: Brady B-483 (UL: MH17154) or Gravic WPFX-29A, (UL: MH13871)

## 1.3 Labels

Figure 5. Labels on Power module