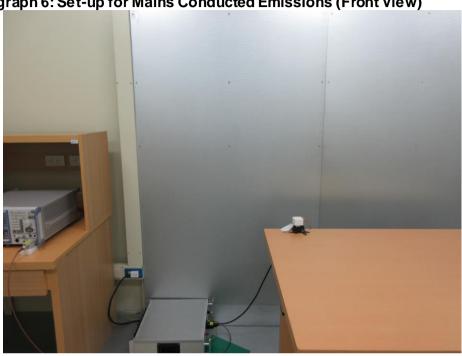

## Photographs of Test Set-Up

Page 4 of 4

60376686 001, 60376687 001

Product: Kapture Wifi Bridge

Type Identification: KP1-LINK

Photograph 6: Set-up for Mains Conducted Emissions (Front View)

Photograph 7: Set-up for Mains Conducted Emissions (Back View)