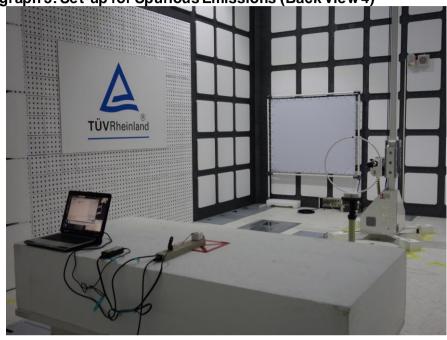

## Photographs of Test Set-Up

Page 4 of 4

60376686 001, 60376687 001

Product: Kapture Wifi Bridge

Type Identification: KP1-LINK

Photograph 6: Set-up for Mains Conducted Emissions (Front View)

Photograph 7: Set-up for Mains Conducted Emissions (Back View)