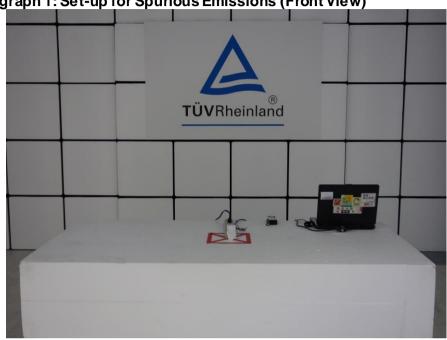

### Photographs of Test Set-Up

Page 1 of 4

60376686 001, 60376687 001

<u>Product:</u> Kapture Wifi Bridge

Type Identification: KP1-LINK

Photograph 1: Set-up for Spurious Emissions (Front View)