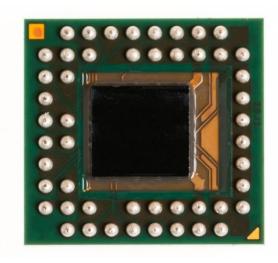

## 2 External Photos

The A121 sensor, hereafter referred to as A121, is a component with physical dimensions of  $5.2 \times 5.5 \times 0.88$  mm. See figure 1 showing the frontside of the A121 sensor and figure 2 showing the backside of the A121 sensor.

Figure 1, Frontside of the A121 sensor.

Figure 2, Backside of the A121 sensor.

Acconeer AB Västra Varvsgatan 19 211 77 Malmö Sweden www.acconeer.com info@acconeer.com +46 10 218 92 00