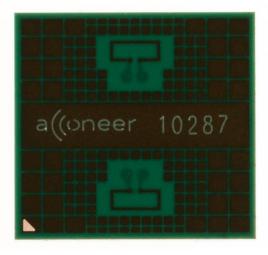

## 2 External Photos

The A121 sensor, hereafter referred to as A121, is a component with physical dimensions of  $5.2 \times 5.5 \times 0.88$  mm. See figure 1 showing the frontside of the A121 sensor and figure 2 showing the backside of the A121 sensor.

Figure 1, Frontside of the A121 sensor.

Figure 2, Backside of the A121 sensor.

Acconeer AB Västra Varvsgatan 19 211 77 Malmö Sweden www.acconeer.com info@acconeer.com +46 10 218 92 00