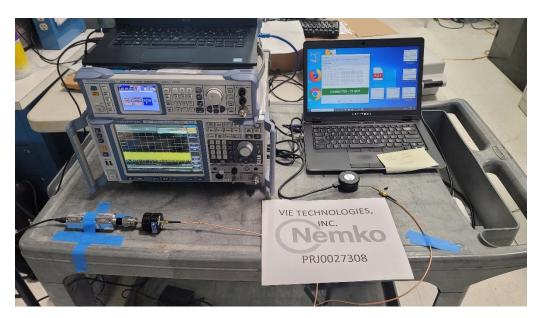

## 1.3 Conducted port setup

Figure 5 – Test setup: power meter, antenna conducted port.

Figure 6 – Test setup: power meter, antenna conducted port.

IC: 24331-M04C100R02 VIE TECHNOLOGIES INC.

Figure 7 – Test setup: spectrum analyzer, antenna conducted port.