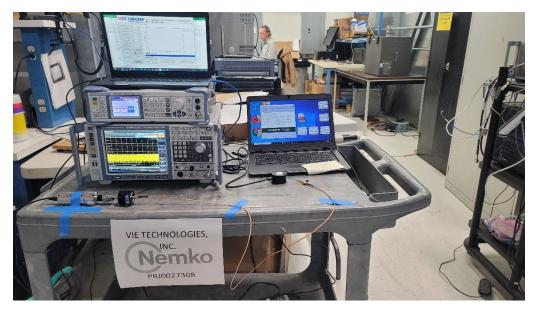

## **Section 1.** Test Setup Photos

1.1 Test Setup

Figure 1 - Test setup

IC: 24331-M04C100R02 VIE TECHNOLOGIES INC.