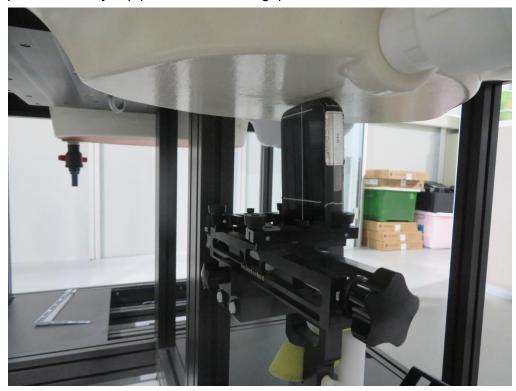

## **SAR Test Setup Photograph**

Description: Left Cheek position with 0mm gap

Description: Left Tilt position with 0mm gap

Description: Right Cheek position with 0mm gap

Description: Right Tilt position with 0mm gap