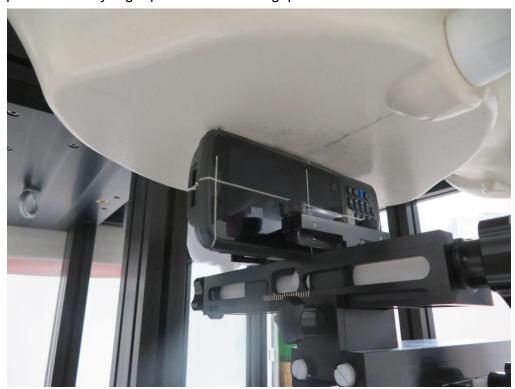

## **SAR Test Setup Photograph**

Description: Left Cheek position with 0mm gap

Description: Left Tilt position with 0mm gap

Description: Right Cheek position with 0mm gap

Description: Right Tilt position with 0mm gap