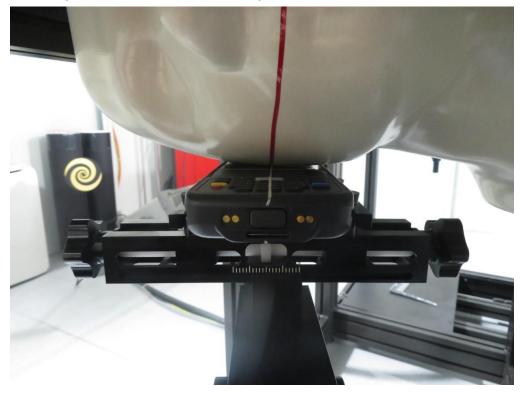

## **SAR Test Setup Photograph**

Description: Left Cheek position with 0mm gap

Description: Left Tilt position with 0mm gap

Description: Right Cheek position with 0mm gap

Description: Right Tilt position with 0mm gap