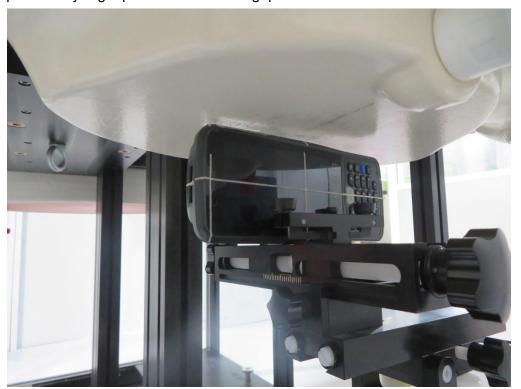

## **SAR Test Setup Photograph**

Description: Left Cheek position with 0mm gap

Description: Left Tilt position with 0mm gap

Description: Right Cheek position with 0mm gap

Description: Right Tilt position with 0mm gap