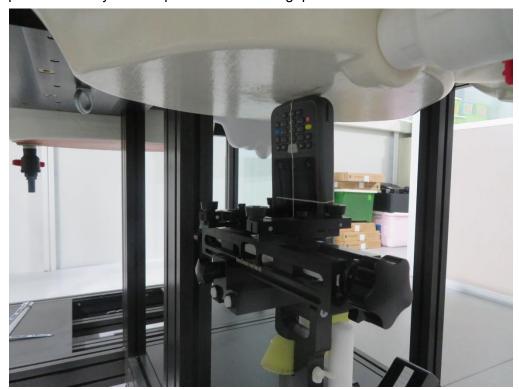

## **SAR Test Setup Photograph**

Description: Left Cheek position with 0mm gap

Description: Left Tilt position with 0mm gap

Description: Right Cheek position with 0mm gap

Description: Right Tilt position with 0mm gap