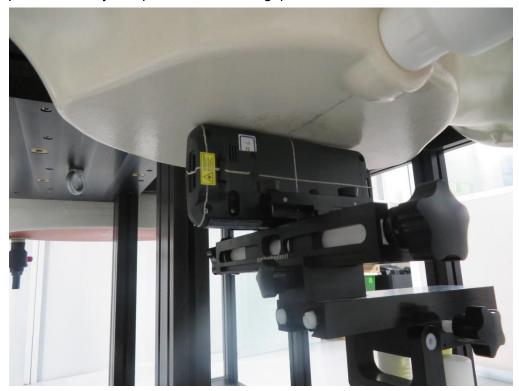

## **SAR Test Setup Photograph**

Description: Left Cheek position with 0mm gap

Description: Left Tilt position with 0mm gap

Description: Right Cheek position with 0mm gap

Description: Right Tilt position with 0mm gap