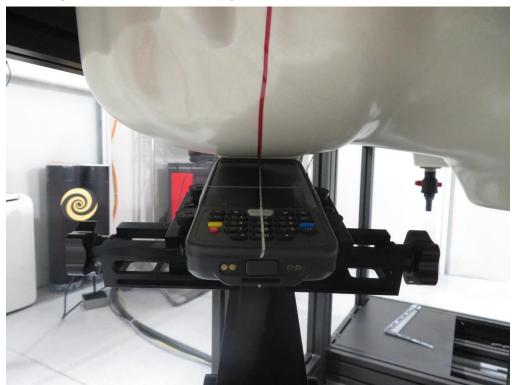

## **SAR Test Setup Photograph**

Description: Left Cheek position with 0mm gap

Description: Left Tilt position with 0mm gap

Description: Right Cheek position with 0mm gap

Description: Right Tilt position with 0mm gap