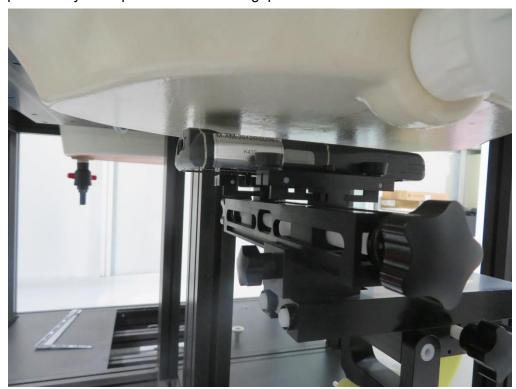

## **SAR Test Setup Photograph**

Description: Left Cheek position with 0mm gap

Description: Left Tilt position with 0mm gap

Description: Right Cheek position with 0mm gap

Description: Right Tilt position with 0mm gap