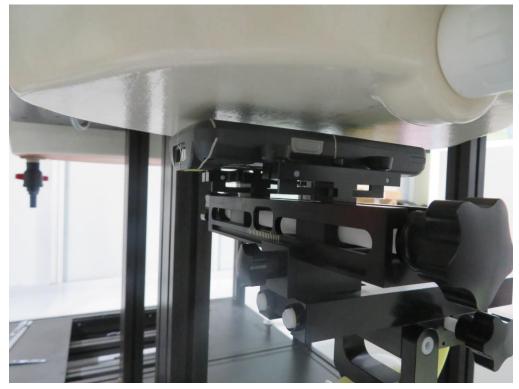

## **SAR Test Setup Photograph**

Description: Left Cheek position with 0mm gap

Description: Left Tilt position with 0mm gap

Description: Right Cheek position with 0mm gap

Description: Right Tilt position with 0mm gap