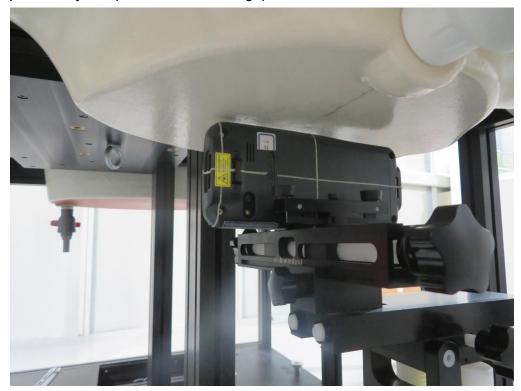

## **SAR Test Setup Photograph**

Description: Left Cheek position with 0mm gap

Description: Left Tilt position with 0mm gap

Description: Right Cheek position with 0mm gap

Description: Right Tilt position with 0mm gap