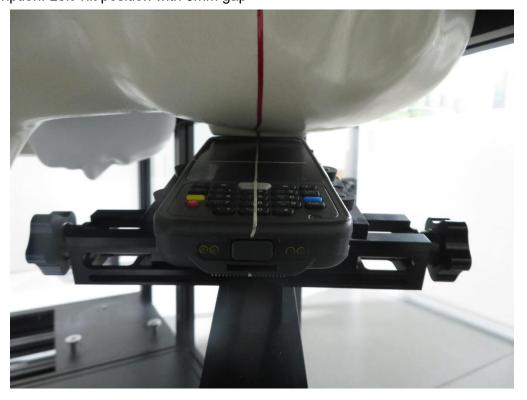

## **SAR Test Setup Photograph**

Description: Left Cheek position with 0mm gap

Description: Left Tilt position with 0mm gap

Description: Right Cheek position with 0mm gap

Description: Right Tilt position with 0mm gap