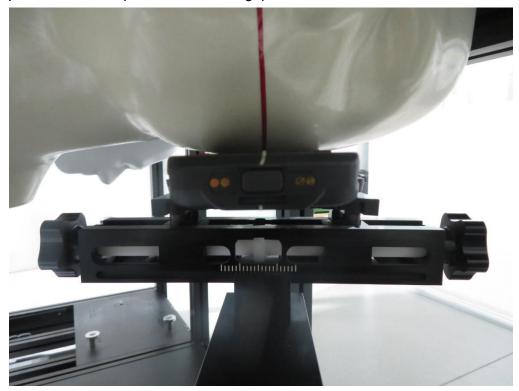

## **SAR Test Setup Photograph**

Description: Left Cheek position with 0mm gap

Description: Left Tilt position with 0mm gap

Description: Right Cheek position with 0mm gap

Description: Right Tilt position with 0mm gap