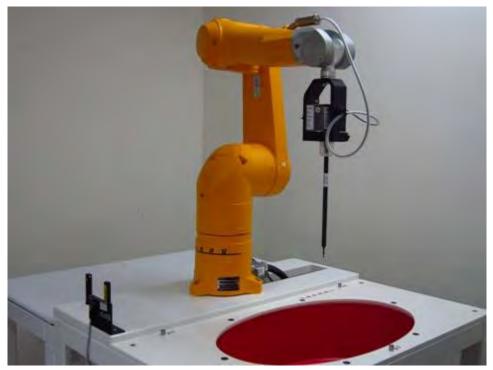

# **Appendix A - Photographs of Test Setup**

Fig.1 Photograph of the SAR measurement system

Unless otherwise stated the results shown in this test report refer only to the sample(s) tested and such sample(s) are retained for 90 days only.