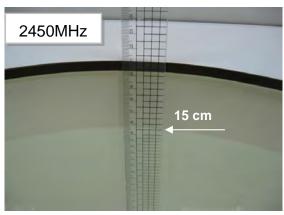

### Photograph of the tissue simulant fluid liquid depth (Body)

Unless otherwise stated the results shown in this test report refer only to the sample(s) tested and such sample(s) are retained for 90 days only.