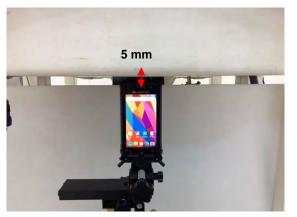

#### Body - distance between flat phantom and EUT is 5 mm

Fig.3 EUT Front side to flat phantom

Fig.4 EUT Back side to flat phantom

Fig.5 EUT Top side to flat phantom

Unless otherwise stated the results shown in this test report refer only to the sample(s) tested and such sample(s) are retained for 90 days only.