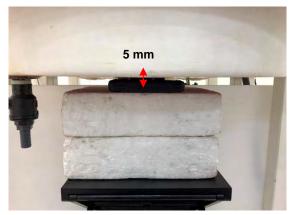

### Photograph of the tissue simulant fluid liquid depth (Body)

Unless otherwise stated the results shown in this test report refer only to the sample(s) tested and such sample(s) are retained for 90 days only.