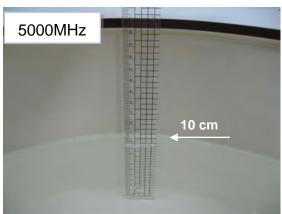

#### Body - distance between flat phantom and EUT is 5 mm

Fig.3 EUT Front side to flat phantom

Fig.4 EUT Back side to flat phantom

Fig.5 EUT Top side to flat phantom

Unless otherwise stated the results shown in this test report refer only to the sample(s) tested and such sample(s) are retained for 90 days only.