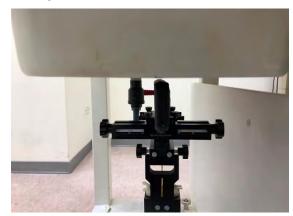

#### Body - distance between flat phantom and EUT is 5 mm

Fig.3 EUT Front side to flat phantom

Fig.4 EUT Back side to flat phantom

Fig.5 EUT Top side to flat phantom

Unless otherwise stated the results shown in this test report refer only to the sample(s) tested and such sample(s) are retained for 90 days only.