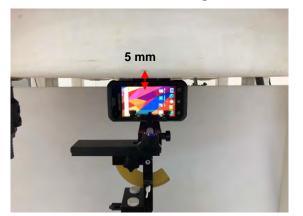

#### Body - distance between flat phantom and EUT is 5 mm

Fig.3 EUT Front side to flat phantom

Fig.4 EUT Back side to flat phantom

Fig.5 EUT Top side to flat phantom

Unless otherwise stated the results shown in this test report refer only to the sample(s) tested and such sample(s) are retained for 90 days only.