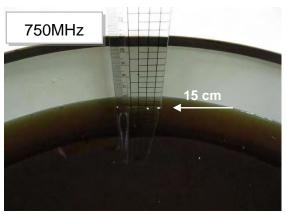

### Photograph of the tissue simulant fluid liquid depth (Body)

Unless otherwise stated the results shown in this test report refer only to the sample(s) tested and such sample(s) are retained for 90 days only.