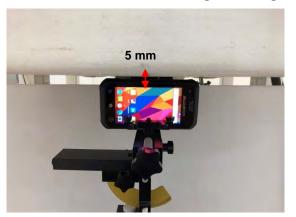

### Photograph of the tissue simulant fluid liquid depth (Body)

Unless otherwise stated the results shown in this test report refer only to the sample(s) tested and such sample(s) are retained for 90 days only.