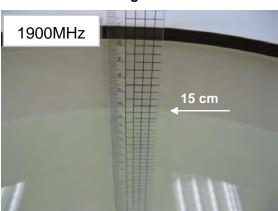

### Photograph of the tissue simulant fluid liquid depth (Body)

Unless otherwise stated the results shown in this test report refer only to the sample(s) tested and such sample(s) are retained for 90 days only.