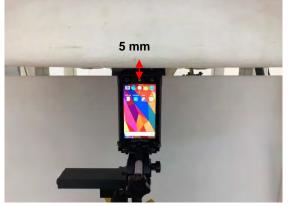

#### Body - distance between flat phantom and EUT is 5 mm

Fig.3 EUT Front side to flat phantom

Fig.4 EUT Back side to flat phantom

Fig.5 EUT Top side to flat phantom

Unless otherwise stated the results shown in this test report refer only to the sample(s) tested and such sample(s) are retained for 90 days only.