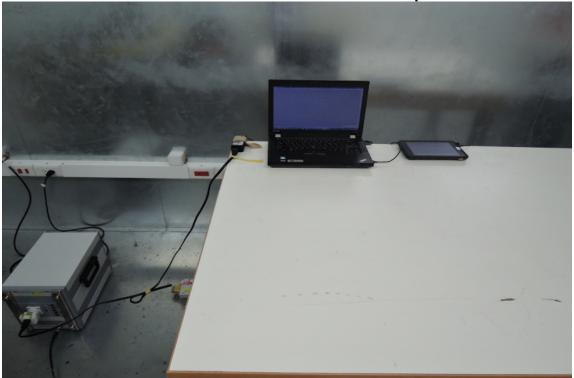

## BT/BLE/WLAN

Radiated Emission Set up Photos (Below 1GHz)

Radiated Emission Set up Photos (Above 1GHz)

Unless otherwise stated the results shown in this test report refer only to the sample(s) tested and such sample(s) are retained for 90 days only. 除非另有說明,此報告結果僅對測試之樣品負責,同時此樣品僅保留90天。本報告未經本公司書面許可,不可部份複製。